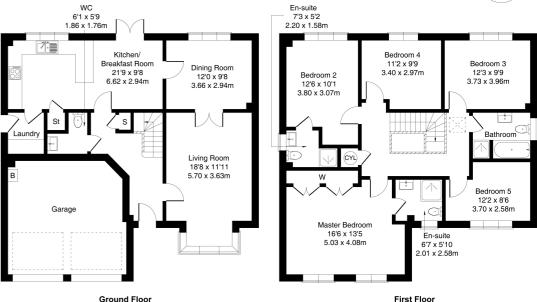

#### 27 Dunnock Road, Dunfermline KY11 8QE

Approximate Gross Internal Area: (2002 sq ft - 186 sq m.)

Legal Disclaimer: Floor-plan and measurements are for illustrative guidance only, and not intended to form part of any contract

Comprises an entrance hall, living room, dining room, kitchen, utility room, five double bedrooms, two en-suites, a family bathroom and a ground-floor WC.

In move-in condition, highlights include a fully integrated kitchen, stylish bathroom suites, high-quality, contemporary flooring and spotlighting on the ground floor. In addition, there is gas central heating, double glazing, multiple TV points and good integrated storage, including a garage with power and light.

To the front is a driveway and lawn whilst, bordered by woodland, the rear garden includes a large lawn and a patio.

A welcoming entrance hall, with storage and a WC, is finished with light, neutral decor and modern, wood-effect flooring, which continues into a living room on the right. The tastefully presented, spacious reception room is filled with natural light from a wide, front-facing, box bay window and flows openly into a well-proportioned dining room, with views across the rear garden. Accessed from the dining room, a kitchen includes a breakfast bar and space for seated dining and opens onto the garden, via French doors. Fitted with a range of neutrally-toned units and stone-effect worktops, appliances include an integrated, eye-level double oven a gas hob, a stainless-steel extractor fan, a fridge, a freezer and a dishwasher. A washing machine is housed in an adjoining utility room and a dryer is in the garage.

Upstairs, accessed from a galleried landing, five double bedrooms are carpeted for comfort and continue the tasteful presentation of the living space. Whilst two of the bedrooms benefit from en-suite shower rooms, one further benefits from built-in wardrobe storage.

Completing the accommodation, a bright, good-sized family bathroom comprises a contemporary four-piece suite, including a separate shower cubicle, tiled splash walls and flooring.