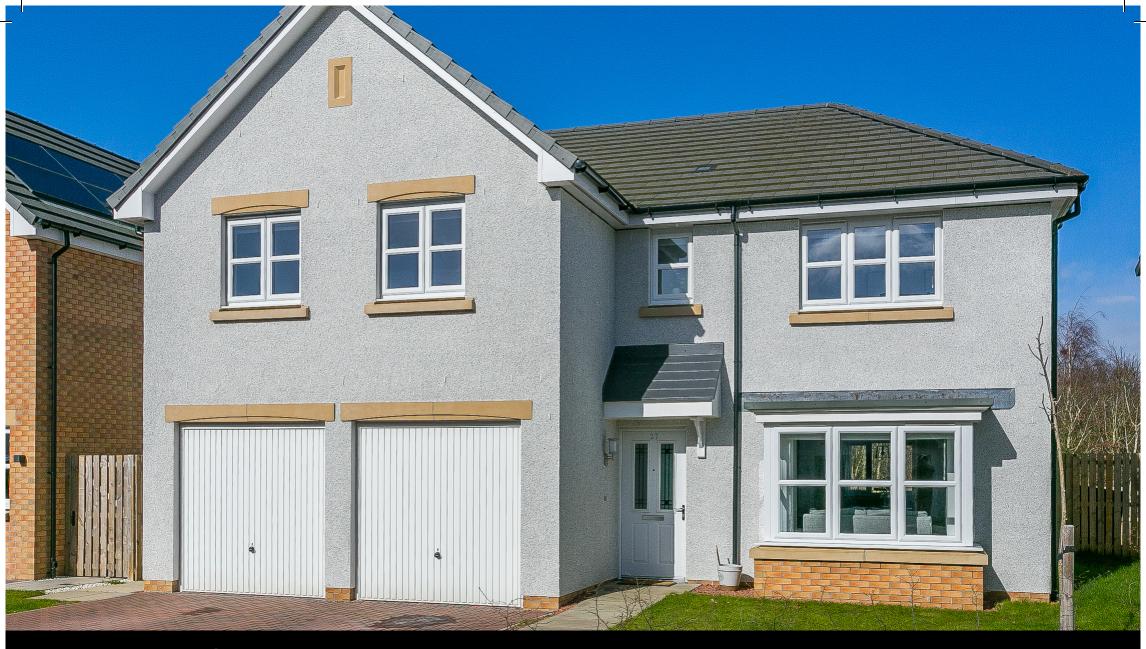

27 Dunnock Road, Dunfermline, Fife, KY11 8QE

Immaculately Presented and Spacious, Five-Bedroom, Detached House Up to date price and viewing info at mov8realestate.com/property

**Estate Agents and Solicitors** 

## **Property Description**

Immaculately presented and spacious, five-bedroom, detached family home, with gardens, a driveway and an integrated double garage. Set in a modern, family-orientated, factored development in Dunfermline, Fife.

To the front is a driveway and lawn whilst, bordered by woodland, the rear garden includes a large lawn and a patio.

A welcoming entrance hall, with storage and a WC, is finished with light, neutral decor and modern, wood-effect flooring, which continues into a living room on the right. The tastefully presented, spacious reception room is filled with natural light from a wide, front-facing, box bay window and flows openly into a well-proportioned dining room, with views across the rear garden. Accessed from the dining room, a kitchen includes a breakfast bar and space for seated dining and opens onto the garden, via French doors. Fitted with a range of neutrally-toned units and stone-effect worktops, appliances include an integrated, eye-level double oven a gas hob, a stainless-steel extractor fan, a fridge, a freezer and a dishwasher. A washing machine is housed in an adjoining utility room and a dryer is in the garage.