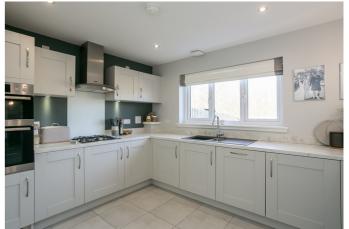

To the front is a driveway and lawn whilst, bordered by woodland, the rear garden includes a large lawn and a patio.

A welcoming entrance hall, with storage and a WC, is finished with light, neutral decor and modern, wood-effect flooring, which continues into a living room on the right. The tastefully presented, spacious reception room is filled with natural light from a wide, front-facing, box bay window and flows openly into a well-proportioned dining room, with views across the rear garden. Accessed from the dining room, a kitchen includes a breakfast bar and space for seated dining and opens onto the garden, via French doors. Fitted with a range of neutrally-toned units and stone-effect worktops, appliances include an integrated, eye-level double oven a gas hob, a stainless-steel extractor fan, a fridge, a freezer and a dishwasher. A washing machine is housed in an adjoining utility room and a dryer is in the garage.