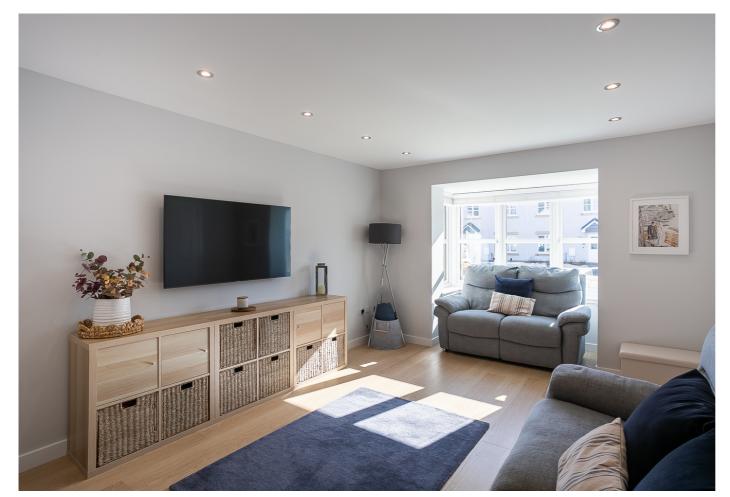

To the front is a driveway and lawn whilst, bordered by woodland, the rear garden includes a large lawn and a patio.

A welcoming entrance hall, with storage and a WC, is finished with light, neutral decor and modern, wood-effect flooring, which continues into a living room on the right. The tastefully presented, spacious reception room is filled with natural light from a wide, front-facing, box bay window and flows openly into a well-proportioned dining room, with views across the rear garden. Accessed from the dining room, a kitchen includes a breakfast bar and space for seated dining and opens onto the garden, via French doors. Fitted with a range of neutrally-toned units and stone-effect worktops, appliances include an integrated, eye-level double oven a gas hob, a stainless-steel extractor fan, a fridge, a freezer and a dishwasher. A washing machine is housed in an adjoining utility room and a dryer is in the garage.