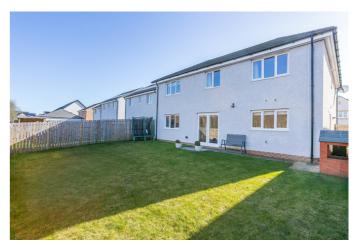

To the front is a driveway and lawn whilst, bordered by woodland, the rear garden includes a large lawn and a patio.

A welcoming entrance hall, with storage and a WC, is finished with light, neutral decor and modern, wood-effect flooring, which continues into a living room on the right. The tastefully presented, spacious reception room is filled with natural light from a wide, front-facing, box bay window and flows openly into a well-proportioned dining room, with views across the rear garden. Accessed from the dining room, a kitchen includes a breakfast bar and space for seated dining and opens onto the garden, via French doors. Fitted with a range of neutrally-toned units and stone-effect worktops, appliances include an integrated, eye-level double oven a gas hob, a stainless-steel extractor fan, a fridge, a freezer and a dishwasher. A washing machine is housed in an adjoining utility room and a dryer is in the garage.