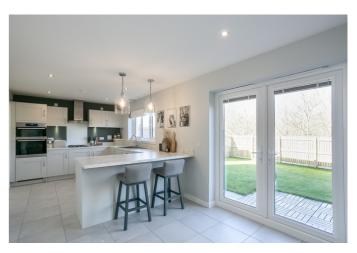

To the front is a driveway and lawn whilst, bordered by woodland, the rear garden includes a large lawn and a patio.

A welcoming entrance hall, with storage and a WC, is finished with light, neutral decor and modern, wood-effect flooring, which continues into a living room on the right. The tastefully presented, spacious reception room is filled with natural light from a wide, front-facing, box bay window and flows openly into a well-proportioned dining room, with views across the rear garden. Accessed from the dining room, a kitchen includes a breakfast bar and space for seated dining and opens onto the garden, via French doors. Fitted with a range of neutrally-toned units and stone-effect worktops, appliances include an integrated, eye-level double oven a gas hob, a stainless-steel extractor fan, a fridge, a freezer and a dishwasher. A washing machine is housed in an adjoining utility room and a dryer is in the garage.