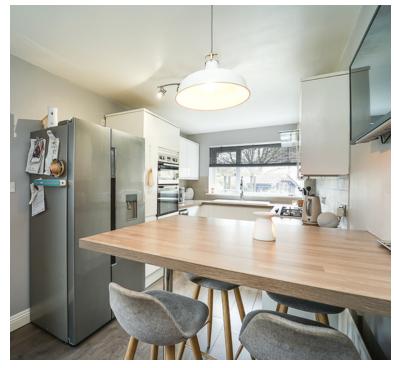

#### Kitchen

17' 0" x 8' 1" (5.18m x 2.46m) UPVC double glazed door to side aspect, UPVC double glazed window to rear aspect, range of wall to base units inset one and a bowl sink and drainer with mixer taps over, integrated five ring gas hob with extractor fan over, integrated oven and grill, space for fridge freezer, breakfast bar and radiator.