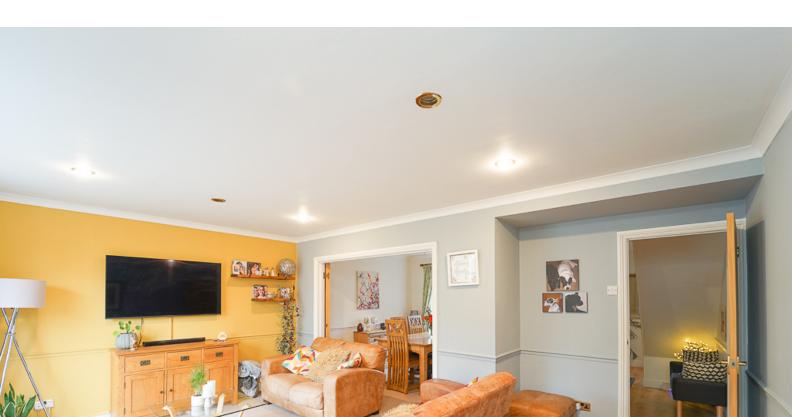

# Living Room

11'  $8" \times 17' 6" (3.56m \times 5.33m)$  UPVC double glazed french doors opening through to rear garden, radiator and doors through to;

# **Dining Room**

 $9' 11" \times 11' 0" (3.02m \times 3.35m)$  Door to inner hallway, UPVC double glazed window to front aspect, radiator.