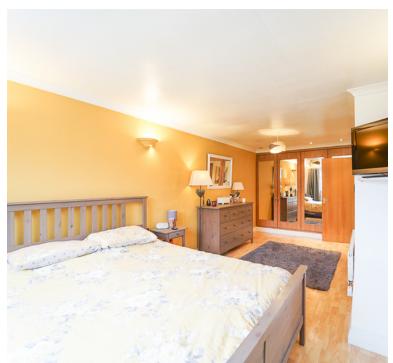

# **Bedroom One**

 $22' \ 1" \ x \ 10' \ 0" \ (6.73m \ x \ 3.05m)$  UPVC double glazed window to front aspect, built in two double wardrobes, radiator, door to;