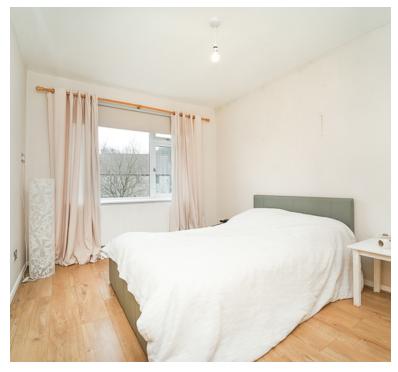

#### **Bedroom Two**

9' 4" x 14' 7" (2.84m x 4.45m) UPVC double glazed window to rear aspect, radiator, door to walk in wardrobe.

# **Bedroom Three**

11' 8" x 9' 2" (3.56m x 2.79m) UPVC double glazed window to rear aspect, radiator and built in wardrobe