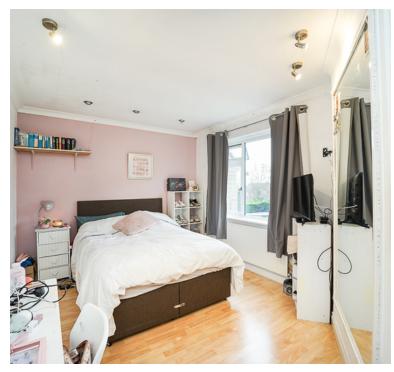

# **Bedroom One**

 $22' \ 1" \ x \ 10' \ 0" \ (6.73m \ x \ 3.05m)$  UPVC double glazed window to front aspect, built in two double wardrobes, radiator, door to;

# **En Suite**

UPVC double glazed window to side aspect, fully enclosed shower cubicle with fitted shower attachment, low level WC, pedestal wash hand basin, heated towel rail.