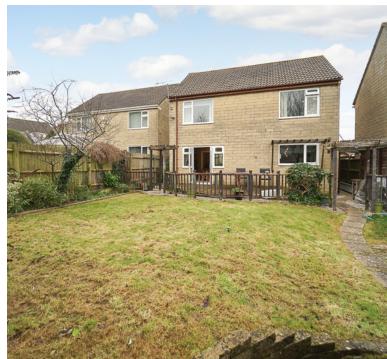

# Rear Garden

Fully enclosed rear garden mainly laid to lawn with decked area, partly paved with access to front, fantastic outbuilding currently being used as a bar.

# Garage

Up and over door

# **Parking**

Parking to front of house