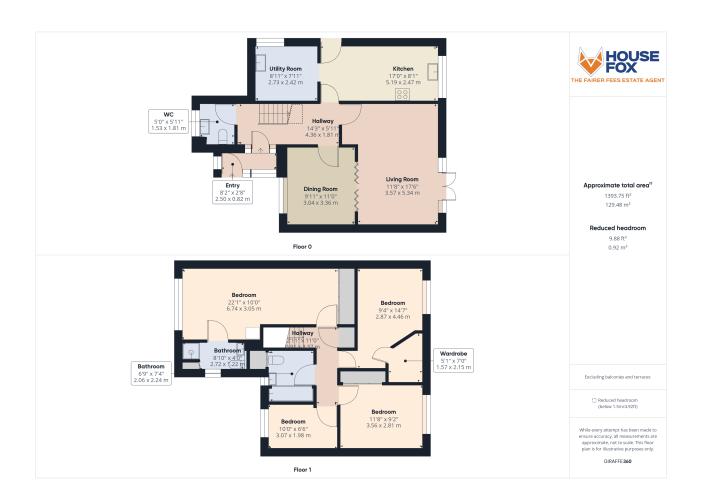

# **Entrance**

UPVC double glazed door opening into porch, door through to;

#### **Entrance Hall**

Stairs rising to first floor landing, door to downstairs cloakroom, door to kitchen, door to lounge and dining room, radiator.

# **Downstairs Cloakroom**

UPVC double glazed window to front aspect, low level WC, vanity wash hand basin and radiator.

#### Kitchen

17' 0" x 8' 1" (5.18m x 2.46m) UPVC double glazed door to side aspect, UPVC double glazed window to rear aspect, range of wall to base units inset one and a bowl sink and drainer with mixer taps over, integrated five ring gas hob with extractor fan over, integrated oven and grill, space for fridge freezer, breakfast bar and radiator.

# **Utility Room**

8' 11"  $\times$  7' 11" (2.72m  $\times$  2.41m) UPVC double glazed window to side aspect, range of units inset sink and drainer, space and plumbing for washing machine, space for two alternative white goods, wall mounted boiler

# Living Room

11'  $8" \times 17' 6" (3.56m \times 5.33m)$  UPVC double glazed french doors opening through to rear garden, radiator and doors through to;

# **Dining Room**

 $9' 11" \times 11' 0" (3.02m \times 3.35m)$  Door to inner hallway, UPVC double glazed window to front aspect, radiator.

# **Bedroom One**

 $22' \ 1" \ x \ 10' \ 0" \ (6.73m \ x \ 3.05m)$  UPVC double glazed window to front aspect, built in two double wardrobes, radiator, door to;

# **En Suite**

UPVC double glazed window to side aspect, fully enclosed shower cubicle with fitted shower attachment, low level WC, pedestal wash hand basin, heated towel rail.

#### **Bedroom Two**

9' 4" x 14' 7" (2.84m x 4.45m) UPVC double glazed window to rear aspect, radiator, door to walk in wardrobe.

# **Bedroom Three**

11' 8" x 9' 2" (3.56m x 2.79m) UPVC double glazed window to rear aspect, radiator and built in wardrobe

#### **Bedroom Four**

 $10' \ 0" \ x \ 6' \ 6" \ (3.05 m \ x \ 1.98 m)$  UPVC double glazed window to front aspect, radiator.