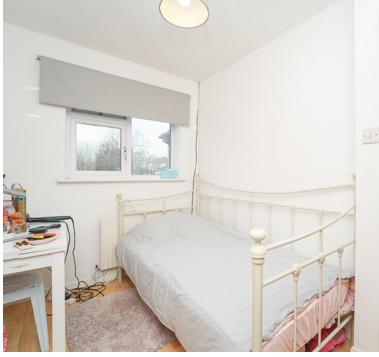

#### **Bedroom Four**

 $10' \ 0" \ x \ 6' \ 6" \ (3.05 m \ x \ 1.98 m)$  UPVC double glazed window to front aspect, radiator.