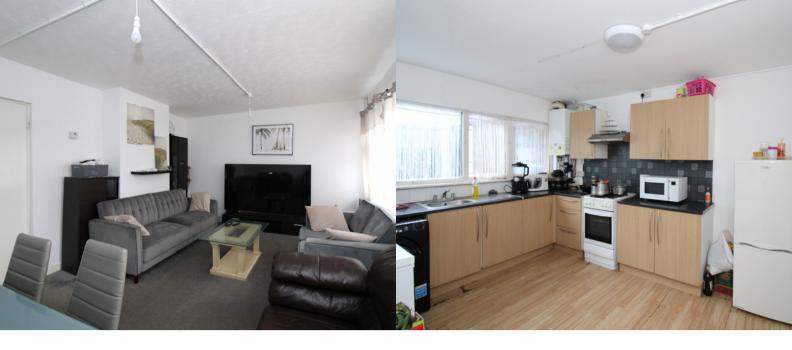

#### **PROPERTY DESCRIPTION**

This three bedroom, two storey maisonette is available from 7th February on an unfurnished basis. The property comprises a kitchen, lounge, three bedrooms and bathroom. To the front is an enclosed terrace.

### **KITCHEN**

5.16m x 3.68m (16' 11" x 12' 1") A good size kitchen with a range of wall and base units with worksurface over. Stairs to the first floor with storage underneath. Window to the front aspect.

### LOUNGE

5.16m x 3.68m (16' 11" x 12' 1") A large room with windows the the rear aspect.