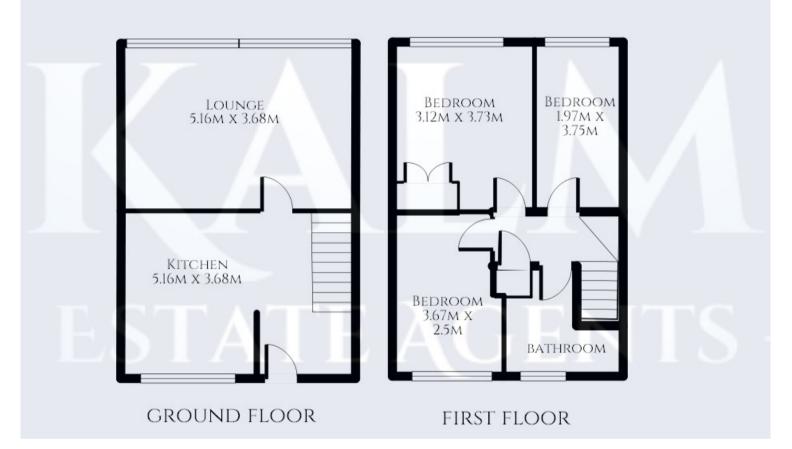

## **FIRST FLOOR**

### **KITCHEN**

5.16m x 3.68m (16' 11" x 12' 1") A good size kitchen with a range of wall and base units with worksurface over. Stairs to the first floor with storage underneath. Window to the front aspect.

### LOUNGE

5.16m x 3.68m (16' 11" x 12' 1") A large room with windows the the rear aspect.

## SECOND FLOOR

#### BEDROOM ONE

3.12m x 3.73m (10' 3" x 12' 3") Double bedroom with window to the rear aspect. Radiator.

#### **BEDROOM TWO**

3.67m x 2.5m (12' 0" x 8' 2") Double bedroom with window to the front aspect, Radiator.

**BEDROOM THREE** 1.97m x 3.75m (6' 6" x 12' 4") Window to the rear aspect. Radiator.

#### BATHROOM

Side panel bath, wash hand basin and w/c. Window to the front aspect. Radiator.