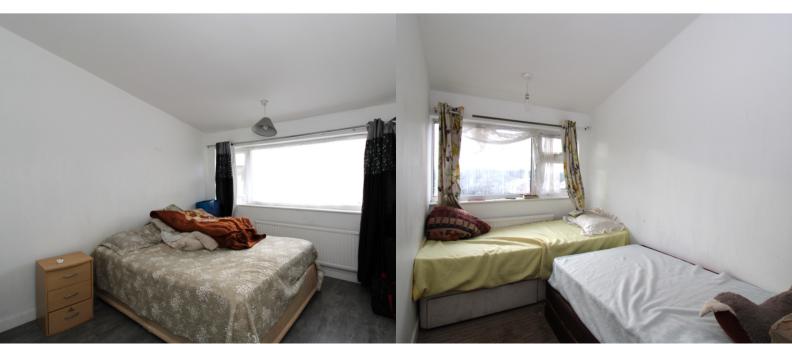

#### BEDROOM ONE

3.12m x 3.73m (10' 3" x 12' 3") Double bedroom with window to the rear aspect. Radiator.

#### **BEDROOM TWO**

3.67m x 2.5m (12' 0" x 8' 2") Double bedroom with window to the front aspect, Radiator.

**BEDROOM THREE** 1.97m x 3.75m (6' 6" x 12' 4") Window to the rear aspect. Radiator.