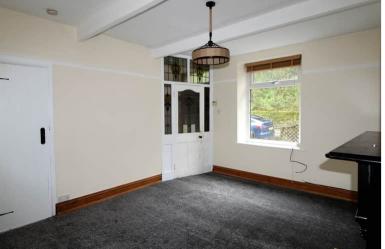

In Brief the accommodation comprises - Ground Floor - Entrance with mosaic tiled floor, stairs to first floor, Lounge with windows to both the front and rear elevations, ornamantal fireplace, recess cupboard. Lower Ground Floor - Kitchen Diner with island, range of units, worktops, sink, ornamental fireplace, window to the rear and door, w.c., cellars. First/Upper Floor - Landing - two bedrooms and bathroom comprising of a bath, w.c., wash basin, window to the front. Gas central heating and double glazing.