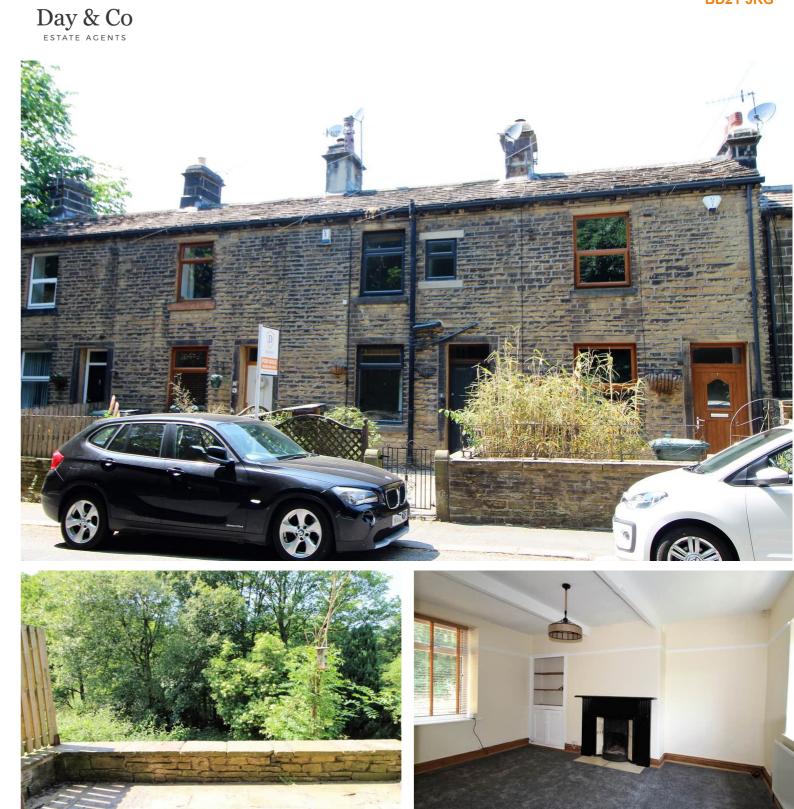

## **FULL DESCRIPTION**

Day & Co are pleased to be marketing this delightful, stone terrace property that has accommodation over three floors nestled in the sought after village location of Oxenhope with a countryside outlook to the rear over Millennium Green.

Outside - Front yard, yard to the rear.

No chain. EPC Rating D.