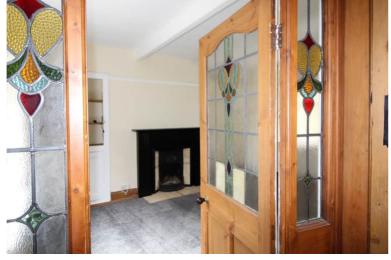

In Brief the accommodation comprises - Ground Floor - Entrance with mosaic tiled floor, stairs to first floor, Lounge with windows to both the front and rear elevations, ornamantal fireplace, recess cupboard. Lower Ground Floor - Kitchen Diner with island, range of units, worktops, sink, ornamental fireplace, window to the rear and door, w.c., cellars. First/Upper Floor - Landing - two bedrooms and bathroom comprising of a bath, w.c., wash basin, window to the front. Gas central heating and double glazing.