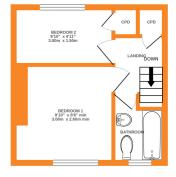

In Brief the accommodation comprises - Ground Floor - Entrance with mosaic tiled floor, stairs to first floor, Lounge with windows to both the front and rear elevations, ornamantal fireplace, recess cupboard. Lower Ground Floor - Kitchen Diner with island, range of units, worktops, sink, ornamental fireplace, window to the rear and door, w.c., cellars. First/Upper Floor - Landing - two bedrooms and bathroom comprising of a bath, w.c., wash basin, window to the front. Gas central heating and double glazing.