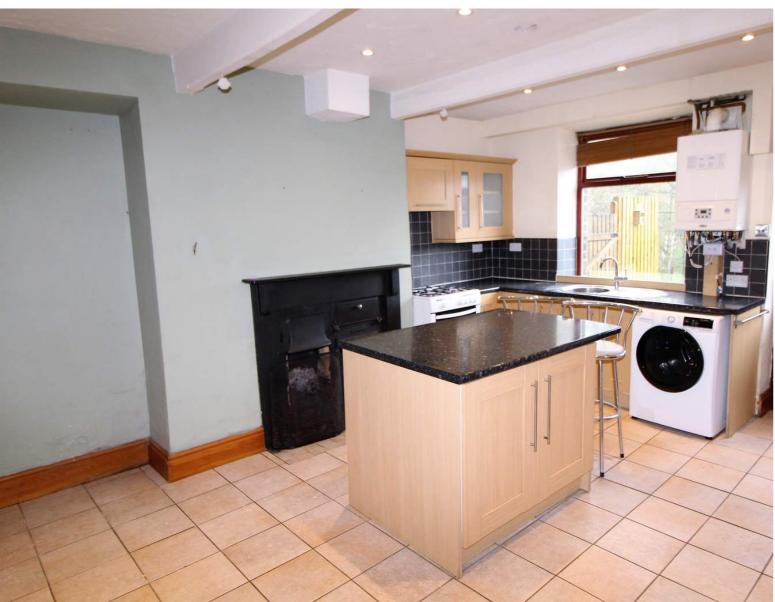

In Brief the accommodation comprises - Ground Floor - Entrance with mosaic tiled floor, stairs to first floor, Lounge with windows to both the front and rear elevations, ornamantal fireplace, recess cupboard. Lower Ground Floor - Kitchen Diner with island, range of units, worktops, sink, ornamental fireplace, window to the rear and door, w.c., cellars. First/Upper Floor - Landing - two bedrooms and bathroom comprising of a bath, w.c., wash basin, window to the front. Gas central heating and double glazing.