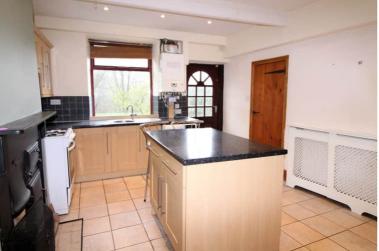

In Brief the accommodation comprises - Ground Floor - Entrance with mosaic tiled floor, stairs to first floor, Lounge with windows to both the front and rear elevations, ornamantal fireplace, recess cupboard. Lower Ground Floor - Kitchen Diner with island, range of units, worktops, sink, ornamental fireplace, window to the rear and door, w.c., cellars. First/Upper Floor - Landing - two bedrooms and bathroom comprising of a bath, w.c., wash basin, window to the front. Gas central heating and double glazing.