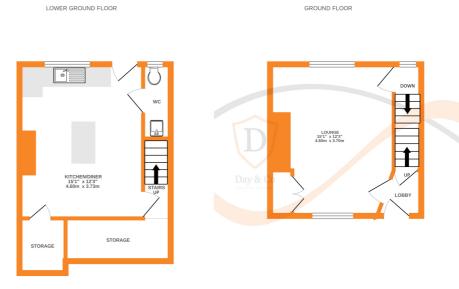

In Brief the accommodation comprises - Ground Floor - Entrance with mosaic tiled floor, stairs to first floor, Lounge with windows to both the front and rear elevations, ornamantal fireplace, recess cupboard. Lower Ground Floor - Kitchen Diner with island, range of units, worktops, sink, ornamental fireplace, window to the rear and door, w.c., cellars. First/Upper Floor - Landing - two bedrooms and bathroom comprising of a bath, w.c., wash basin, window to the front. Gas central heating and double glazing.