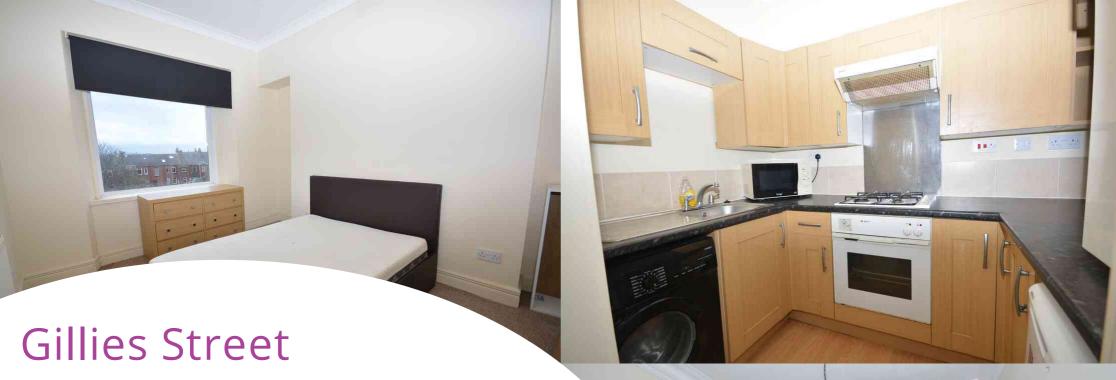

# Lounge

4.65m x 3.23m (15' 3" x 10' 7") The formal lounge is a generously proportioned main apartment boasting intricate traditional features including ceiling cornice and central rose with double glazed bay window to the front. Neutral decor, fitted carpet, gas fireplace and partial open plan layout to kitchen.

## Kitchen

2.49m x 1.78m (8' 2" x 5' 10") Well equipped fitted kitchen offering a range of wall and base storage units with complimentary work surfaces, integrated oven, gas hob and hood. Plumbing/space for washing machine and under counter fridge, stainless steel sink and drainer, tiled splashback, neutral decor and laminate flooring, ceiling spotlights and coving.