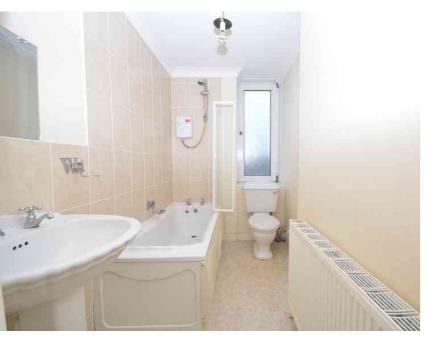

## Bathroom

3.05m x 1.56m (10' 0" x 5' 1") Completing the accommodation is the contemporary three piece bathroom suite comprising of wash hand basin, wc and bath with electric overhead shower. Modern tiling to walls, vinyl flooring, neutral decor, ceiling coving and double glazed opaque window to the front.