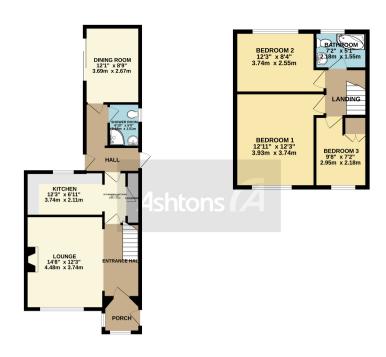

TOTAL FLOOR AREA: 997 sg.ft. (92.6 sg.m.) approx. While every strengt has been note to execute the assumpt of the floorists noted here, measures of stors, vertakes, sometimes and any crime term are approximate and no expercately in latent to any empression or mine-terminate. The experimental and no expercately in latent to any empression or mine-terminate. The extraction is the illuminate proprises or year of should be used as such by any prospective purchase. The exercise, systems and appliances shown have not been traded and no quarant as to their operations of the experiment of the exercise of the experiment of the exercise of