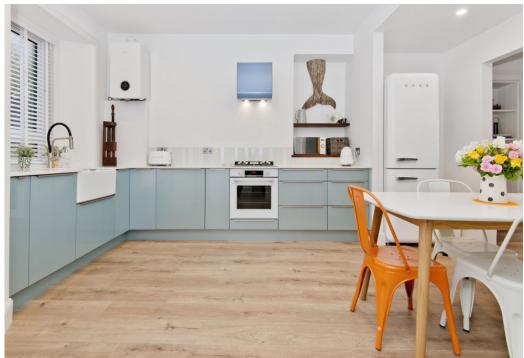

### Summary

Situated on the first floor of a charming traditional building overlooking Anstruther's historic harbour, this well-presented flat offers a desirable home in an excellent location. As well as enjoying lovely views of the harbour, the flat benefits from excellent amenities on the doorstep and within easy reach, including a range of shops, schools at primary and secondary level, cafés, coffee shops, and restaurants, transport links, and the beach. The beautifully presented home and its location are sure to appeal to a wealth of buyers.

### Features

- First-floor flat in Anstruther
- Overlooking the historic harbour
- Well-presented, attractive interiors
- Secure shared entrance and stairwell
- Welcoming hallway
- Fabulous open-plan living room and dining kitchen
- Two double bedrooms with built-in wardrobes
- Stylish, contemporary shower room
- Shared rear courtyard
- Access to on-street parking
- Gas central heating and double glazing

"This two-bedroom flat in Anstruther is presented in a true move-in condition with attractive, modern interiors and neutral decor."

"The flat overlooks the town's historic harbour and lies within easy reach of its excellent amenities."