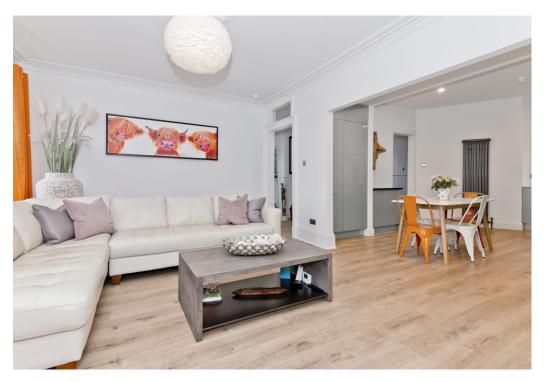

### Summary

Situated on the first floor of a charming traditional building overlooking Anstruther's historic harbour, this well-presented flat offers a desirable home in an excellent location. As well as enjoying lovely views of the harbour, the flat benefits from excellent amenities on the doorstep and within easy reach, including a range of shops, schools at primary and secondary level, cafés, coffee shops, and restaurants, transport links, and the beach. The beautifully presented home and its location are sure to appeal to a wealth of buyers.

### Features

- First-floor flat in Anstruther
- Overlooking the historic harbour
- Well-presented, attractive interiors
- Secure shared entrance and stairwell
- Welcoming hallway
- Fabulous open-plan living room and dining kitchen
- Two double bedrooms with built-in wardrobes
- Stylish, contemporary shower room
- Shared rear courtyard
- Access to on-street parking
- Gas central heating and double glazing

"This two-bedroom flat in Anstruther is presented in a true move-in condition with attractive, modern interiors and neutral decor."

"The flat overlooks the town's historic harbour and lies within easy reach of its excellent amenities."