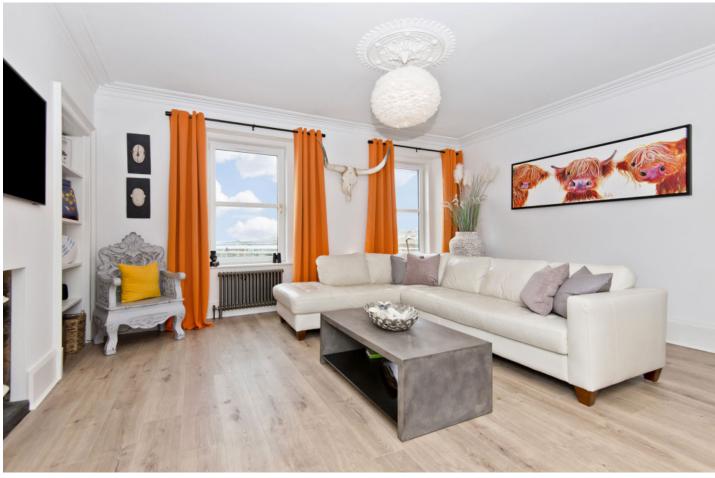

### Features

- First-floor flat in Anstruther
- Overlooking the historic harbour
- Well-presented, attractive interiors
- Secure shared entrance and stairwell
- Welcoming hallway
- Fabulous open-plan living room and dining kitchen
- Two double bedrooms with built-in wardrobes
- Stylish, contemporary shower room
- Shared rear courtyard
- Access to on-street parking
- Gas central heating and double glazing

"This two-bedroom flat in Anstruther is presented in a true move-in condition with attractive, modern interiors and neutral decor."

"The flat overlooks the town's historic harbour and lies within easy reach of its excellent amenities."