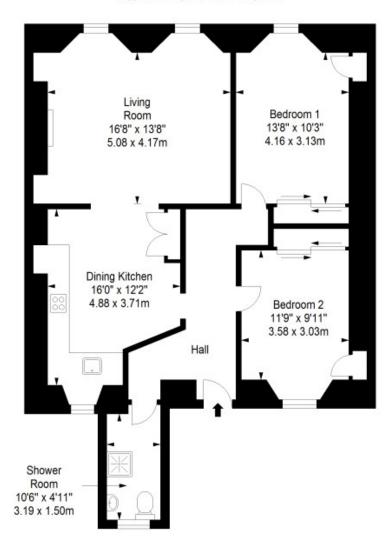

# Floorplan

First Floor Approx. 96.4 sq. metres (1037.7 sq. feet)

Store (Ground Floor) Approx. 3.3 sq. metres (35.5 sq. feet)

Total area: approx. 99.7 sq. metres (1073.2 sq. feet)