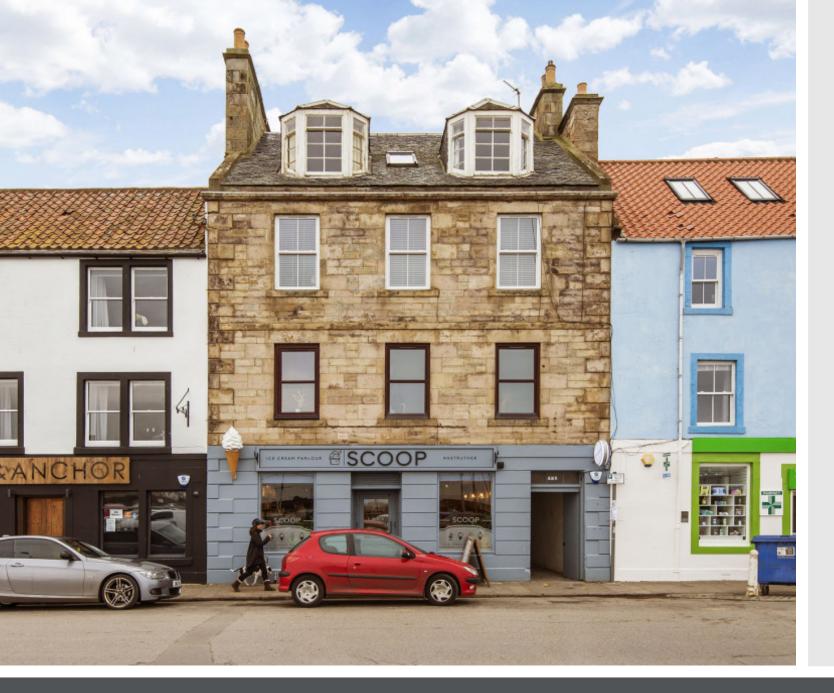

### Hidden Gem 30a Shore Street

Anstruther, Fife, KY10 3AQ

### Summary

Situated on the first floor of a charming traditional building overlooking Anstruther's historic harbour, this well-presented flat offers a desirable home in an excellent location. As well as enjoying lovely views of the harbour, the flat benefits from excellent amenities on the doorstep and within easy reach, including a range of shops, schools at primary and secondary level, cafés, coffee shops, and restaurants, transport links, and the beach. The beautifully presented home and its location are sure to appeal to a wealth of buyers.