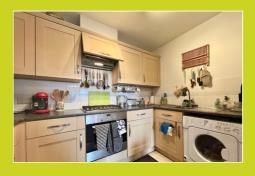

#### Kitchen

2.925m x 1.807m (9' 7" x 5' 11") Hob, extractor, integrated oven, sink/draining board, integrated washing machine.