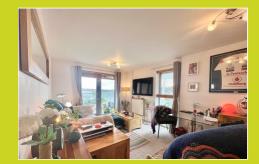

#### Living room

3.588m x 5.225m (11' 9" x 17' 2") Double glazed window to side, door to rear leading to balcony, radiator.