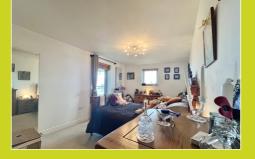

#### Living room

3.588m x 5.225m (11' 9" x 17' 2") Double glazed window to side, door to rear leading to balcony, radiator.