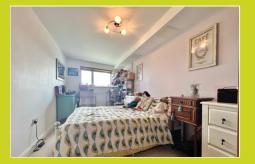

#### **Bedroom one**

2.981m x 6.128m (9' 9" x 20' 1") Double glazed window to rear aspect, door to side leading to balcony, radiator.

#### Bedroom two

2.586m x 5.420m (8' 6" x 17' 9") Double glazed window to rear aspect, radiator