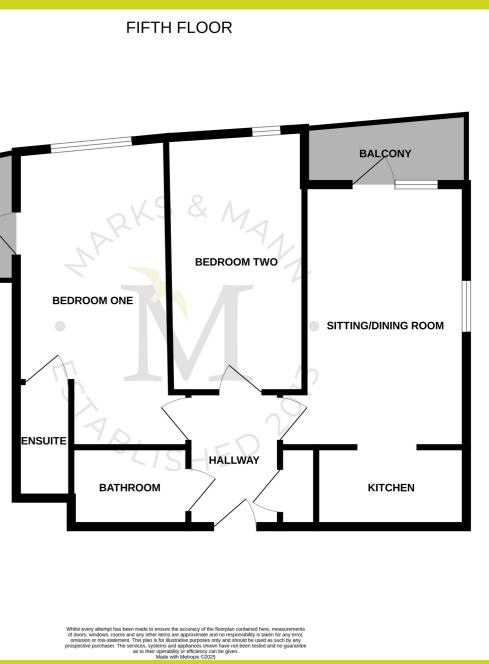

Internally the property benefits from, the entrance hall, living room which features balcony access, kitchen, bedroom one which features an En-suite and second balcony access, bedroom two and the bathroom. Externally the property benefits from allocated parking space plus a communal park. The building itself is well kept and maintained plus offers lift access to each floor.

#### **Entrance hall**

Front door.

#### Living room

3.588m x 5.225m (11' 9" x 17' 2") Double glazed window to side, door to rear leading to balcony, radiator.

#### Kitchen

2.925m x 1.807m (9' 7" x 5' 11") Hob, extractor, integrated oven, sink/draining board, integrated washing machine.

#### **Bedroom one**

2.981m x 6.128m (9' 9" x 20' 1") Double glazed window to rear aspect, door to side leading to balcony, radiator.

#### Bedroom two

2.586m x 5.420m (8' 6" x 17' 9") Double glazed window to rear aspect, radiator

#### Bathroom

Low level WC, basin, bath with shower over, radiator.

#### **En-suite**

Low level WC, basin, shower cubicle.

#### **Balcony one**

Glass balustrades, paved flooring.

#### Balcony two

Glass balustrades, paved flooring.