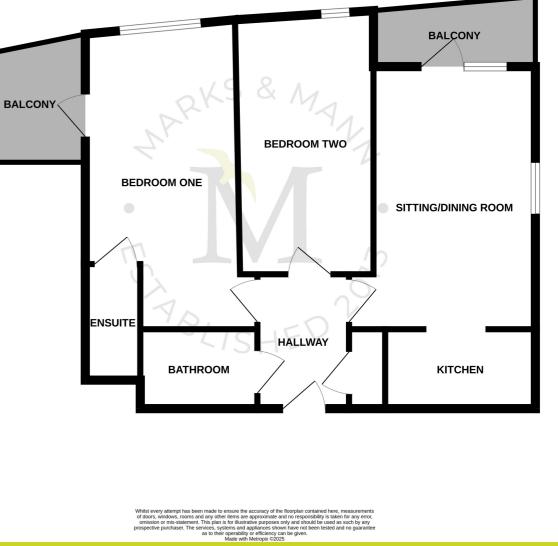

Internally the property benefits from, the entrance hall, living room which features balcony access, kitchen, bedroom one which features an En-suite and second balcony access, bedroom two and the bathroom. Externally the property benefits from allocated parking space plus a communal park. The building itself is well kept and maintained plus offers lift access to each floor.

#### **Entrance hall**

Front door.

#### Living room

3.588m x 5.225m (11' 9" x 17' 2") Double glazed window to side, door to rear leading to balcony, radiator.

#### Kitchen

2.925m x 1.807m (9' 7" x 5' 11") Hob, extractor, integrated oven, sink/draining board, integrated washing machine.

#### **Bedroom one**

2.981m x 6.128m (9' 9" x 20' 1") Double glazed window to rear aspect, door to side leading to balcony, radiator.

#### Bedroom two

2.586m x 5.420m (8' 6" x 17' 9") Double glazed window to rear aspect, radiator

#### Bathroom

Low level WC, basin, bath with shower over, radiator.

#### **En-suite**

Low level WC, basin, shower cubicle.

#### **Balcony one**

Glass balustrades, paved flooring.

#### Balcony two

Glass balustrades, paved flooring.

#### Outside

Allocated parking space plus visitor space, communal play park with surrounding grass area, two balcony's with views over building tops and river.

Council Tax Band At the time of writing the council tax band for this property is band B.

The above floor plans are not to scale and are shown for indication purposes only.