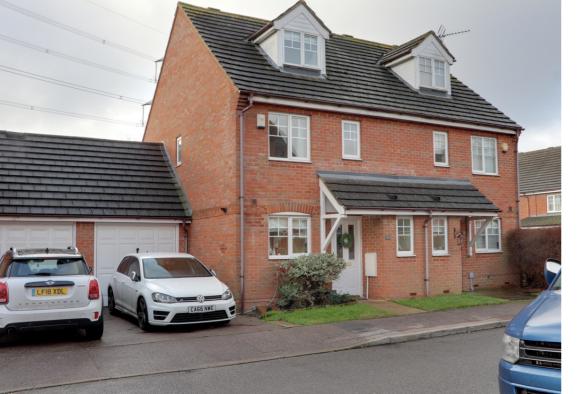

3 Swale Close, Stevenage, Hertfordshire SG1 6DF

Other benefits include attached garage and driveway. The garage benefits from power and light and has eves storage

The rear garden has been tastefully landscaped and is mainly laid to lawn with access through the garage.