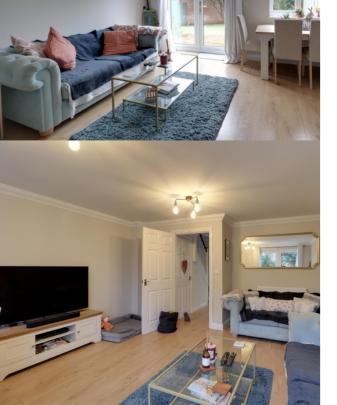

The accommodation comprises of entrance hall, downstairs cloakroom, a modern fitted kitchen with part built in appliances. To the rear of the property is a spacious lounge/diner with doors leading onto the landscaped rear garden.