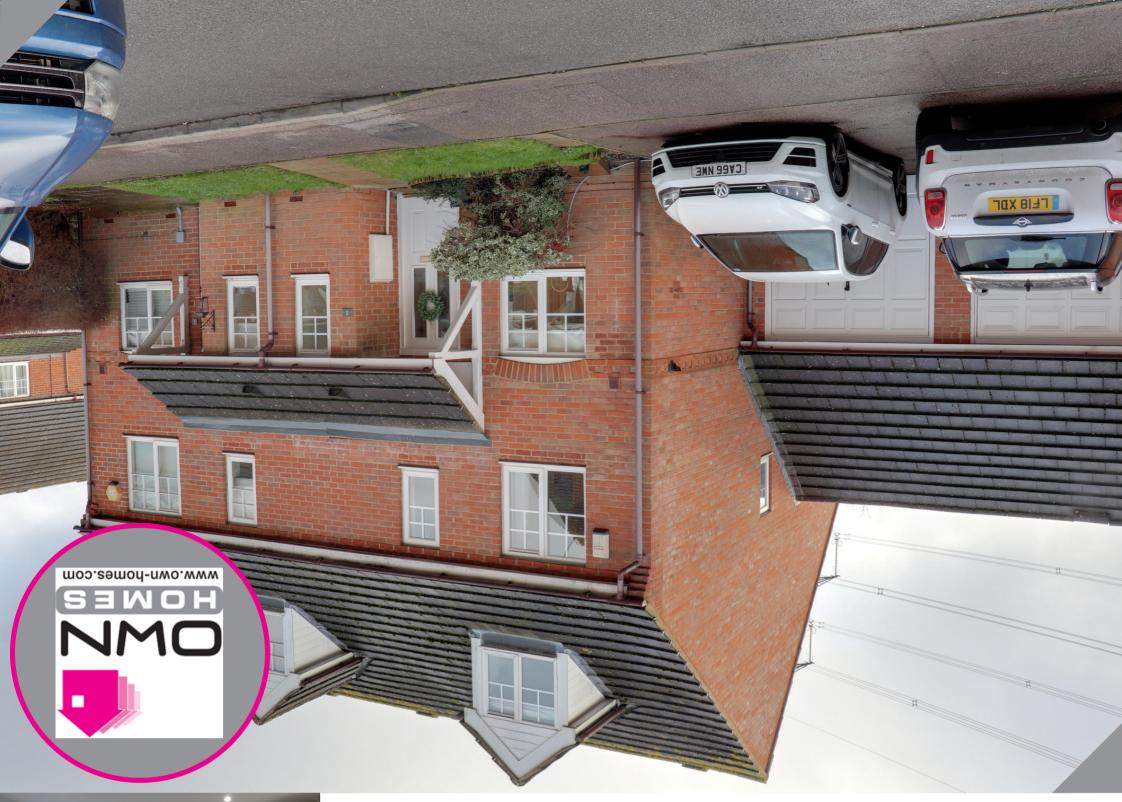

3 Swale Close, Stevenage, Hertfordshire SG1 6DF

Other benefits include attached garage and driveway. The garage benefits from power and light and has eves storage

The rear garden has been tastefully landscaped and is mainly laid to lawn with access through the garage.