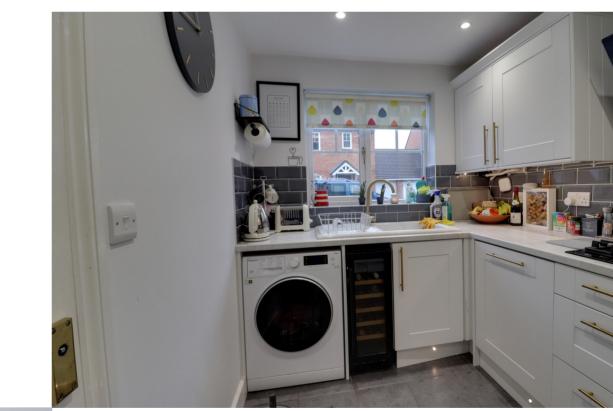

The accommodation comprises of entrance hall, downstairs cloakroom, a modern fitted kitchen with part built in appliances. To the rear of the property is a spacious lounge/diner with doors leading onto the landscaped rear garden.