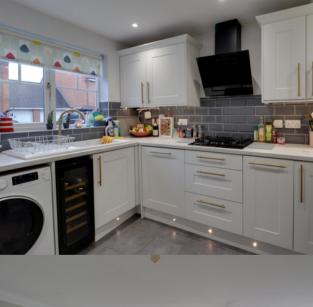

The accommodation comprises of entrance hall, downstairs cloakroom, a modern fitted kitchen with part built in appliances. To the rear of the property is a spacious lounge/diner with doors leading onto the landscaped rear garden.