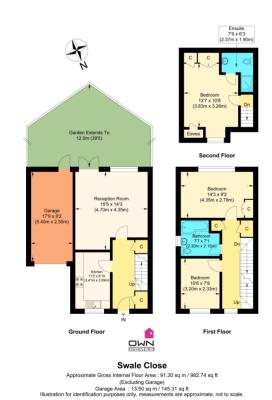

The accommodation comprises of entrance hall, downstairs cloakroom, a modern fitted kitchen with part built in appliances. To the rear of the property is a spacious lounge/diner with doors leading onto the landscaped rear garden.

On the first floor there is bedroom two, which has built in wardrobes, bedroom three and the main bathroom.

The bathroom comprises of enclosed bath with incorporated shower, wash basin and W/C.

On the second floor is the master bedroom, also of a generous size and benefiting from built in wardrobes. There is an en-suite shower room which has also been modernised.

Other benefits include attached garage and driveway. The garage benefits from power and light and has eves storage

The rear garden has been tastefully landscaped and is mainly laid to lawn with access through the garage.