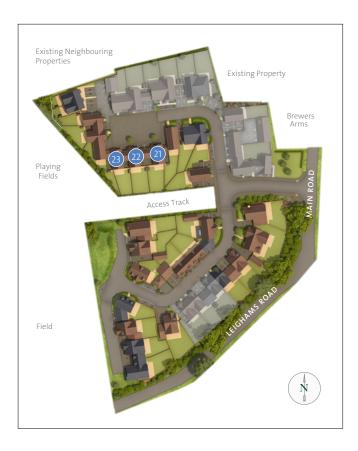

# Plots 21, 22 & 23 | Three bedroom homes | 1,183 sq ft (109.9 sq m) GIA\*

|               | metric (mm)       | imperial        |
|---------------|-------------------|-----------------|
| Kitchen       | 5550 × 2590       | 18′ 3″ × 8′ 6″  |
| Living/Dining | 4915 x 3977       | 16′ 2″ x 13′ 1″ |
| Bedroom 1     | 3871 x 3380 (max) | 12′ 8″ x 11′ 1″ |
| Bedroom 2     | 4465 x 3516       | 14′ 8″ × 11′ 6″ |
| Bedroom 3     | 4349 x 2736       | 14′ 3″ × 9′ 0″  |