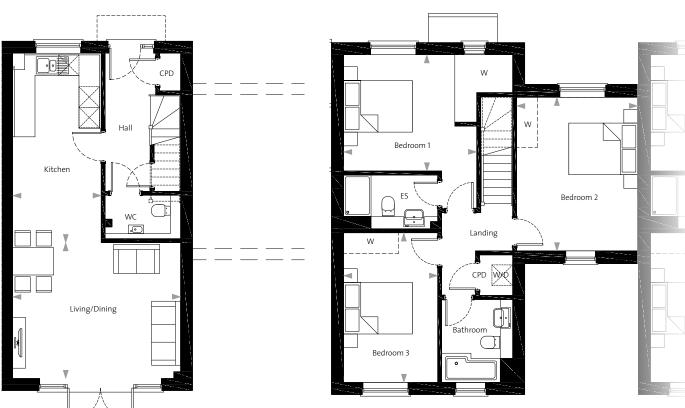

# Plots 21, 22 & 23 | Three bedroom homes | 1,183 sq ft (109.9 sq m) GIA\*

|               | metric (mm)       | imperial        |
|---------------|-------------------|-----------------|
| Kitchen       | 5550 × 2590       | 18′ 3″ × 8′ 6″  |
| Living/Dining | 4915 x 3977       | 16′ 2″ x 13′ 1″ |
| Bedroom 1     | 3871 x 3380 (max) | 12′ 8″ x 11′ 1″ |
| Bedroom 2     | 4465 x 3516       | 14′ 8″ × 11′ 6″ |
| Bedroom 3     | 4349 x 2736       | 14′ 3″ × 9′ 0″  |

# Ground Floor First Floor