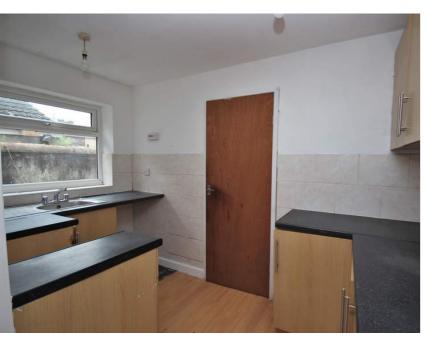

#### Kitchen/ Diner

Side aspect UPVC Double glazed window, light to ceiling, radiator. Kitchen comprises a range of wall and base units.