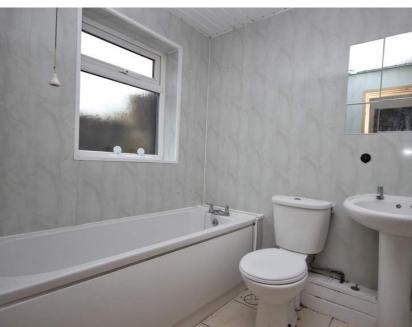

### Bathroom

UPVC Double glazed window, light to ceiling, radiator, panel enclose bath, wash hand basin and pedestal, low level WC.