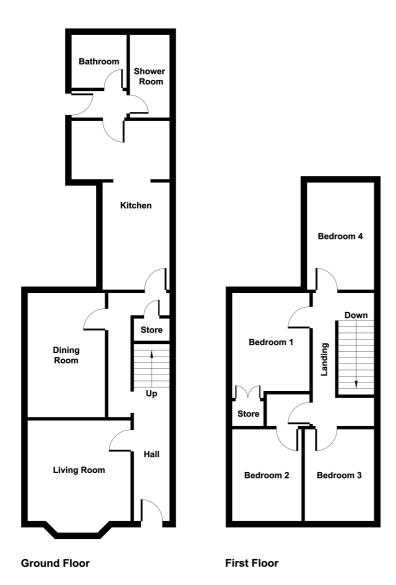

# **Ground Floor**

#### **Entrance Hall**

UPVC Double glazed door, light to ceiling, radiator.

## Lounge

3.5m x 4.27m (11' 6" x 14' 0")

Front aspect UPVC Double glazed bay window, light to ceiling, radiator.

#### Kitchen/ Diner

Side aspect UPVC Double glazed window, light to ceiling, radiator. Kitchen comprises a range of wall and base units.

### **Shower Room**

### Bathroom

UPVC Double glazed window, light to ceiling, radiator, panel enclose bath, wash hand basin and pedestal, low level WC.

# First Floor

Stairs and Landing

# Bedroom One

3.56m x 4.7m (11' 8" x 15' 5")

Front asepct UPVC Double glazed window, light to ceiling, radiator.

## **Bedroom Two**

2.41m x 4.11m (7' 11" x 13' 6")

Rear aspect UPVC Double glazed window, light to ceiling, radiator.

### Bedroom Three

UPVC Double glazed window, light to ceiling, radiator.

### **Bedroom Four**

UPVC Double glazed window, light to ceiling, radiator.