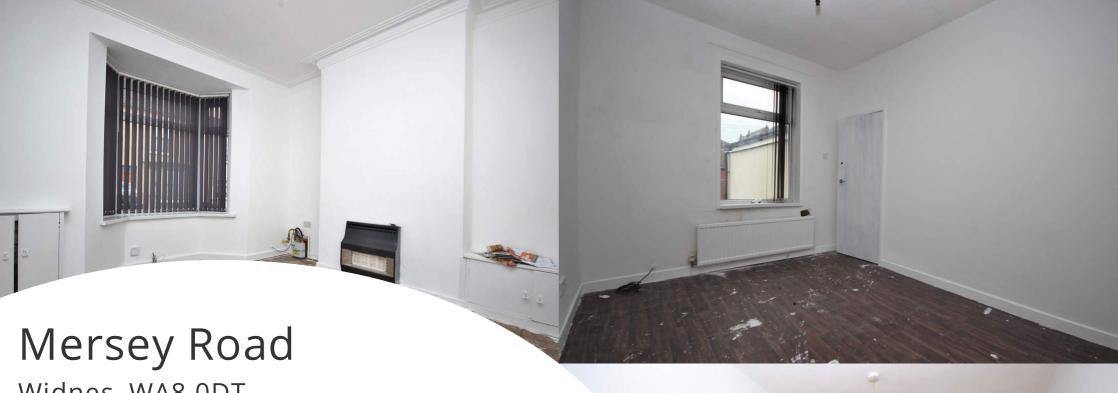

## Lounge

3.5m x 4.27m (11' 6" x 14' 0")

Front aspect UPVC Double glazed bay window, light to ceiling, radiator.