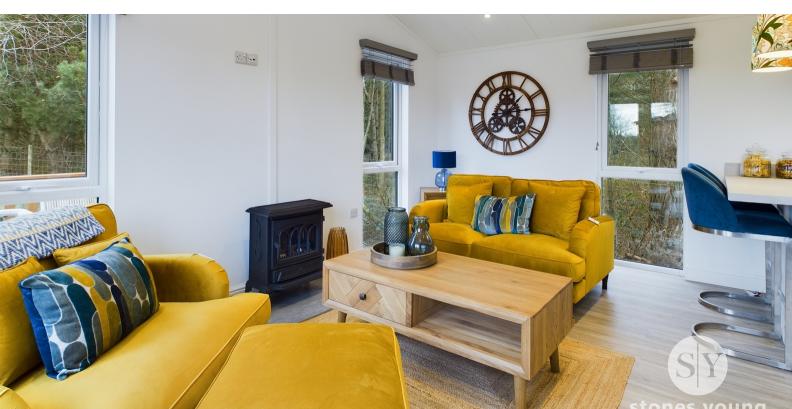

Upon entering this beautiful park home you will instantly feel relaxed stepping in to the inner hall which connects all aspects of the lodge while providing storage space for coats shoes, washing machine and tumble dryer. Located at the front of the lodge is the open plan lounge and kitchen, where you'll find a vaulted ceiling and light filled space with a dining area, ensuring this to be a fantastic area to entertain! Whilst relaxing in the lounge you'll enjoy spectacular views over the countryside and woodland where you'll enjoy the busy birds, squirrels and other wildlife.! The modern fitted kitchen features many base and eye level units providing storage in a crisp, high gloss finish, with contrasting counter tops. The master bedroom provides a serene space to unwind which benefits from built in wardrobes and is serviced by a three piece en-suite shower room! Bedroom two is a double bedroom which currently has two single beds. Completing this superb lodge internally is the three piece bathroom featuring a vanity unit providing storage, modern tiling and a mains fed shower over the bath.

## Lounge/Kitchen/Diner