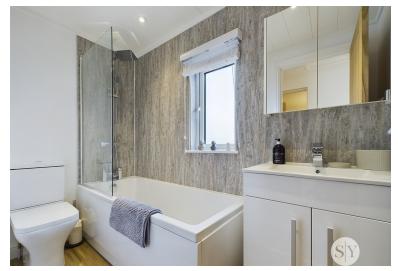

Upon entering this beautiful park home you will instantly feel relaxed stepping in to the inner hall which connects all aspects of the lodge while providing storage space for coats shoes, washing machine and tumble dryer. Located at the front of the lodge is the open plan lounge and kitchen, where you'll find a vaulted ceiling and light filled space with a dining area, ensuring this to be a fantastic area to entertain! Whilst relaxing in the lounge you'll enjoy spectacular views over the countryside and woodland where you'll enjoy the busy birds, squirrels and other wildlife.! The modern fitted kitchen features many base and eye level units providing storage in a crisp, high gloss finish, with contrasting counter tops. The master bedroom provides a serene space to unwind which benefits from built in wardrobes and is serviced by a three piece en-suite shower room! Bedroom two is a double bedroom which currently has two single beds. Completing this superb lodge internally is the three piece bathroom featuring a vanity unit providing storage, modern tiling and a mains fed shower over the bath.

### Bathroom

Three piece suite in white with mainsfed shower over bath, wc, sink, uPVC double glazed frosted window, laminate flooring, heated towel radiator