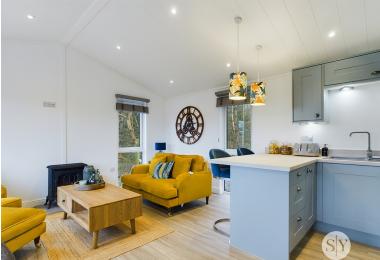

Upon entering this beautiful park home you will instantly feel relaxed stepping in to the inner hall which connects all aspects of the lodge while providing storage space for coats shoes, washing machine and tumble dryer. Located at the front of the lodge is the open plan lounge and kitchen, where you'll find a vaulted ceiling and light filled space with a dining area, ensuring this to be a fantastic area to entertain! Whilst relaxing in the lounge you'll enjoy spectacular views over the countryside and woodland where you'll enjoy the busy birds, squirrels and other wildlife.! The modern fitted kitchen features many base and eye level units providing storage in a crisp, high gloss finish, with contrasting counter tops. The master bedroom provides a serene space to unwind which benefits from built in wardrobes and is serviced by a three piece en-suite shower room! Bedroom two is a double bedroom which currently has two single beds. Completing this superb lodge internally is the three piece bathroom featuring a vanity unit providing storage, modern tiling and a mains fed shower over the bath.

## Lounge/Kitchen/Diner