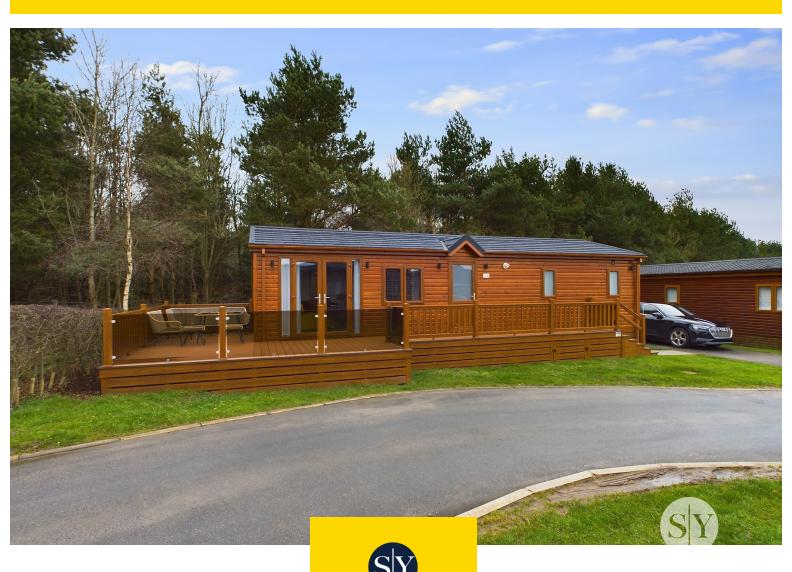

#### PROPERTY DESCRIPTION

OUTSTANDING TWO DOUBLE BEDROOM LODGE IN DESIRABLE RIBBLE VALLEY LOCATION\* Situated in this exclusive position at Ribble Valley View, Old Langho, stands this beautiful detached park home which is presented to the market fully furnished and presents an exciting opportunity for those looking for a luxury bolthole. These modern lodges are the ideal holiday home for relaxing and recharging from busy lives and can be occupied twelve months of the year if required.

All lodges have spacious, bright and airy interiors with modern furnishings and have everything you need for an easy-living lifestyle. Buying a lodge in this sought after location gives you a base for adventure, relaxation or entertainment. You'll be surrounded by laid to lawn areas as well as benefitting from parking for two vehicles. Beautiful countryside walking routes are nearby, as well as The Black Bull restaurant which is a firm favourite with the locals!

#### FEATURES

- Breaktaking Two Double Bedroom Lodge
- Parking for Two Cars
- Stunning Interior Design
- Two Double Bedrooms

- En-Suite Master Bedroom with Vaulted Ceiling and Fitted Wardrobes
- Walking Distance to Excellent Restaurants
- The Site is Located on a Bus Route
- Incredible Countryside Location with Countless Walks and Views