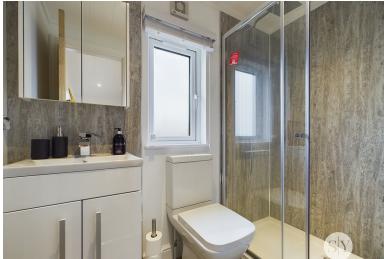

### **En-Suite**

Three piece in white with vanity unit housing sink, mainsfed shower enclosure, wc, uPVC double glazed frosted window, heated towel radiator.

### Bathroom

Three piece suite in white with mainsfed shower over bath, wc, sink, uPVC double glazed frosted window, laminate flooring, heated towel radiator