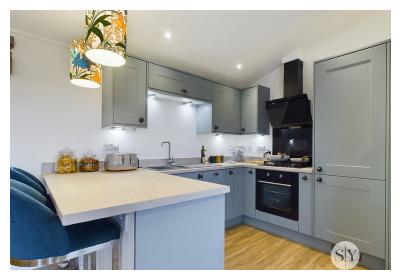

Upon entering this beautiful park home you will instantly feel relaxed stepping in to the inner hall which connects all aspects of the lodge while providing storage space for coats shoes, washing machine and tumble dryer. Located at the front of the lodge is the open plan lounge and kitchen, where you'll find a vaulted ceiling and light filled space with a dining area, ensuring this to be a fantastic area to entertain! Whilst relaxing in the lounge you'll enjoy spectacular views over the countryside and woodland where you'll enjoy the busy birds, squirrels and other wildlife.! The modern fitted kitchen features many base and eye level units providing storage in a crisp, high gloss finish, with contrasting counter tops. The master bedroom provides a serene space to unwind which benefits from built in wardrobes and is serviced by a three piece en-suite shower room! Bedroom two is a double bedroom which currently has two single beds. Completing this superb lodge internally is the three piece bathroom featuring a vanity unit providing storage, modern tiling and a mains fed shower over the bath.

## Lounge/Kitchen/Diner