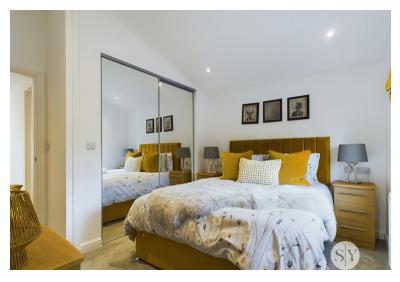

Upon entering this beautiful park home you will instantly feel relaxed stepping in to the inner hall which connects all aspects of the lodge while providing storage space for coats shoes, washing machine and tumble dryer. Located at the front of the lodge is the open plan lounge and kitchen, where you'll find a vaulted ceiling and light filled space with a dining area, ensuring this to be a fantastic area to entertain! Whilst relaxing in the lounge you'll enjoy spectacular views over the countryside and woodland where you'll enjoy the busy birds, squirrels and other wildlife.! The modern fitted kitchen features many base and eye level units providing storage in a crisp, high gloss finish, with contrasting counter tops. The master bedroom provides a serene space to unwind which benefits from built in wardrobes and is serviced by a three piece en-suite shower room! Bedroom two is a double bedroom which currently has two single beds. Completing this superb lodge internally is the three piece bathroom featuring a vanity unit providing storage, modern tiling and a mains fed shower over the bath.

### Bedroom 1

Carpet flooring, sliding fitted wardrobes, panel radiator, TV point, uPVC double glazed window