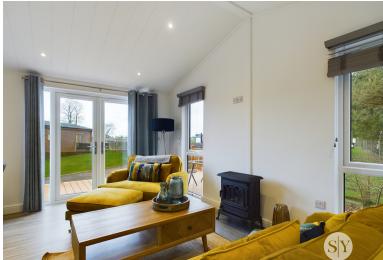

Upon entering this beautiful park home you will instantly feel relaxed stepping in to the inner hall which connects all aspects of the lodge while providing storage space for coats shoes, washing machine and tumble dryer. Located at the front of the lodge is the open plan lounge and kitchen, where you'll find a vaulted ceiling and light filled space with a dining area, ensuring this to be a fantastic area to entertain! Whilst relaxing in the lounge you'll enjoy spectacular views over the countryside and woodland where you'll enjoy the busy birds, squirrels and other wildlife.! The modern fitted kitchen features many base and eye level units providing storage in a crisp, high gloss finish, with contrasting counter tops. The master bedroom provides a serene space to unwind which benefits from built in wardrobes and is serviced by a three piece en-suite shower room! Bedroom two is a double bedroom which currently has two single beds. Completing this superb lodge internally is the three piece bathroom featuring a vanity unit providing storage, modern tiling and a mains fed shower over the bath.

## Lounge/Kitchen/Diner