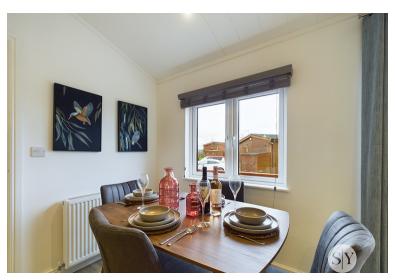

Upon entering this beautiful park home you will instantly feel relaxed stepping in to the inner hall which connects all aspects of the lodge while providing storage space for coats shoes, washing machine and tumble dryer. Located at the front of the lodge is the open plan lounge and kitchen, where you'll find a vaulted ceiling and light filled space with a dining area, ensuring this to be a fantastic area to entertain! Whilst relaxing in the lounge you'll enjoy spectacular views over the countryside and woodland where you'll enjoy the busy birds, squirrels and other wildlife.! The modern fitted kitchen features many base and eye level units providing storage in a crisp, high gloss finish, with contrasting counter tops. The master bedroom provides a serene space to unwind which benefits from built in wardrobes and is serviced by a three piece en-suite shower room! Bedroom two is a double bedroom which currently has two single beds. Completing this superb lodge internally is the three piece bathroom featuring a vanity unit providing storage, modern tiling and a mains fed shower over the bath.

## Lounge/Kitchen/Diner