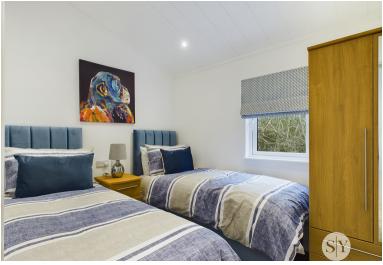

### Bedroom 1

Carpet flooring, sliding fitted wardrobes, panel radiator, TV point, uPVC double glazed window

### Bedroom 2

Carpet flooring, panel radiator, uPVC double glazed window, TV point