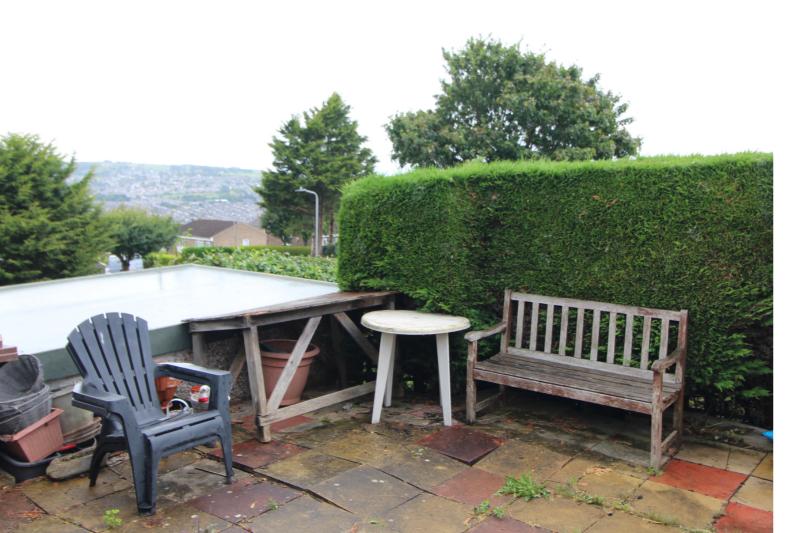

## **FULL DESCRIPTION**

Viewing is essential to fully appreciate this delightful two bedroom semi-detached bungalow situated in the popular residential location of Long Lee handily placed for access to bus routes into Keighley town centre and having far reaching views to the rear. The accommodation comprises of an entrance hall, the kitchen has a range of base and wall mounted units, double glazed windows to the front and side. the spacious lounge has double glazed window to the front, a living flame gas coal effect fire, radiator. The shower room has a three piece suite comprising of a shower cubicle, WC, wash hand basin, double glazed window to the side. There are two bedrooms, the master having fitted wardrobes and double glazed sliding doors into the conservatory which in turn has double glazed patio doors leading to the rear garden. Externally the property is situated on a generous size plot having gardens to three sides, a drive and detached garage. EPC Rating C.