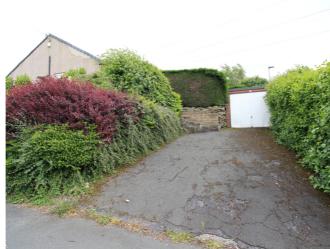

## **FULL DESCRIPTION**

Viewing is essential to fully appreciate this delightful two bedroom semi-detached bungalow situated in the popular residential location of Long Lee handily placed for access to bus routes into Keighley town centre and having far reaching views to the rear. The accommodation comprises of an entrance hall, the kitchen has a range of base and wall mounted units, double glazed windows to the front and side. the spacious lounge has double glazed window to the front, a living flame gas coal effect fire, radiator. The shower room has a three piece suite comprising of a shower cubicle, WC, wash hand basin, double glazed window to the side. There are two bedrooms, the master having fitted wardrobes and double glazed sliding doors into the conservatory which in turn has double glazed patio doors leading to the rear garden. Externally the property is situated on a generous size plot having gardens to three sides, a drive and detached garage. EPC Rating C.