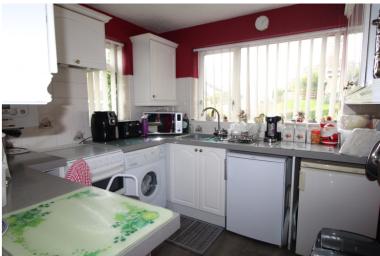

## **FULL DESCRIPTION**

Viewing is essential to fully appreciate this delightful two bedroom semi-detached bungalow situated in the popular residential location of Long Lee handily placed for access to bus routes into Keighley town centre and having far reaching views to the rear. The accommodation comprises of an entrance hall, the kitchen has a range of base and wall mounted units, double glazed windows to the front and side. the spacious lounge has double glazed window to the front, a living flame gas coal effect fire, radiator. The shower room has a three piece suite comprising of a shower cubicle, WC, wash hand basin, double glazed window to the side. There are two bedrooms, the master having fitted wardrobes and double glazed sliding doors into the conservatory which in turn has double glazed patio doors leading to the rear garden. Externally the property is situated on a generous size plot having gardens to three sides, a drive and detached garage. EPC Rating C.