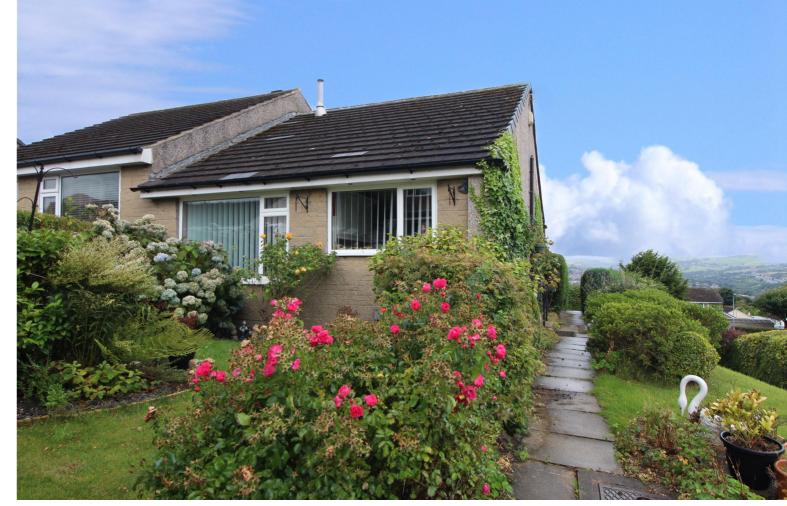

## **SUMMARY**

\*\*A DELIGHTFUL 2 BEDROOM SEMI-DETACHED BUNGALOW, POPULAR RESIDENTIAL LOCATION OF LONG LEE WITH FAR REACHING VIEWS!!\*\* Having a conservatory, gardens to 3 sides, drive, detached garage - VIEWING ESSENTIAL TO FULLY APPRECIATE!! EPC RATING C.

## **FULL DESCRIPTION**

Viewing is essential to fully appreciate this delightful two bedroom semi-detached bungalow situated in the popular residential location of Long Lee handily placed for access to bus routes into Keighley town centre and having far reaching views to the rear. The accommodation comprises of an entrance hall, the kitchen has a range of base and wall mounted units, double glazed windows to the front and side. the spacious lounge has double glazed window to the front, a living flame gas coal effect fire, radiator. The shower room has a three piece suite comprising of a shower cubicle, WC, wash hand basin, double glazed window to the side. There are two bedrooms, the master having fitted wardrobes and double glazed sliding doors into the conservatory which in turn has double glazed patio doors leading to the rear garden. Externally the property is situated on a generous size plot having gardens to three sides, a drive and detached garage. EPC Rating C.