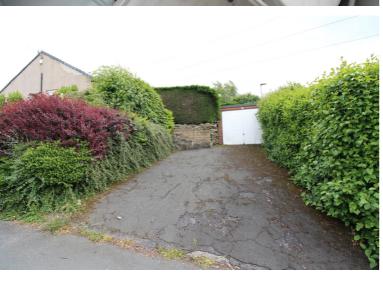

## **FULL DESCRIPTION**

Viewing is essential to fully appreciate this delightful two bedroom semi-detached bungalow situated in the popular residential location of Long Lee handily placed for access to bus routes into Keighley town centre and having far reaching views to the rear. The accommodation comprises of an entrance hall, the kitchen has a range of base and wall mounted units, double glazed windows to the front and side. the spacious lounge has double glazed window to the front, a living flame gas coal effect fire, radiator. The shower room has a three piece suite comprising of a shower cubicle, WC, wash hand basin, double glazed window to the side. There are two bedrooms, the master having fitted wardrobes and double glazed sliding doors into the conservatory which in turn has double glazed patio doors leading to the rear garden. Externally the property is situated on a generous size plot having gardens to three sides, a drive and detached garage. EPC Rating C.