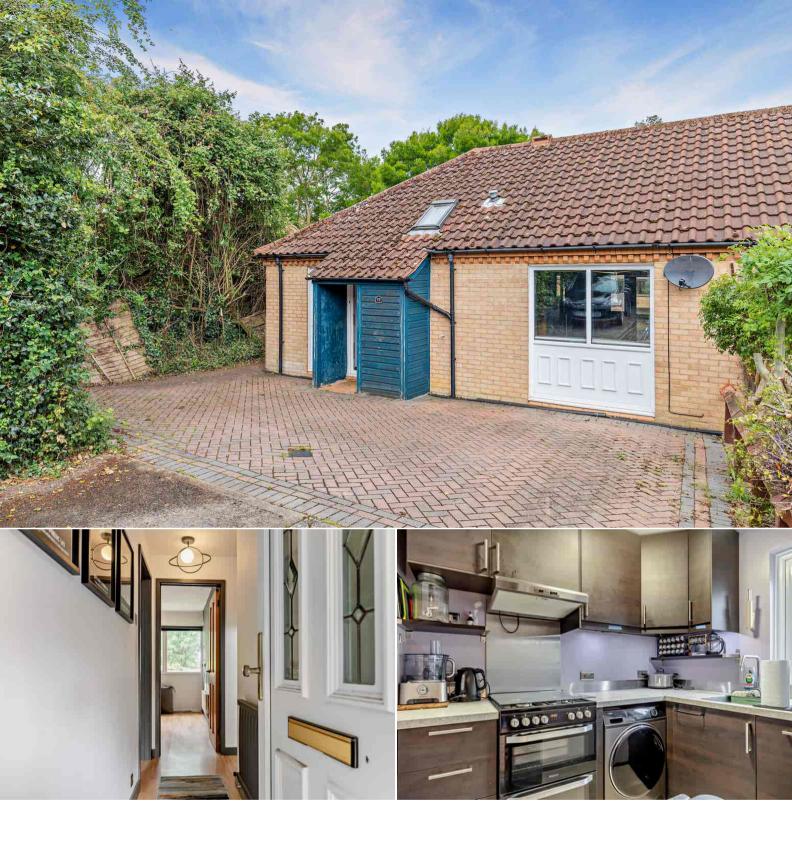

## Blackmoor Gate Milton Keynes

Bettermove are proud to present this 2 bedroom Semi-detached Bungalow in Furzton, available with no forward chain.

The property benefits from double glazing, a combi boiler, gas central heating throughout and has off street parking available via the driveway. The council tax band is B.

The interior of this beautifully presented property comprises a spacious fitted kitchen/dining/living area, with two bedrooms and family bathroom. The exterior boasts a private rear garden, perfect for enjoying the summer months.

Located in the popular area of Furzton, situated to the West of Milton Keynes, the property is close to a range of amenities, including shops, supermarkets, restaurants and pubs, in Milton Keynes Central. Excellent transport connections can be found from Bletchley and Milton Keynes Central Train Station, with a variety of local bus routes and quick access to the A5 and M1.