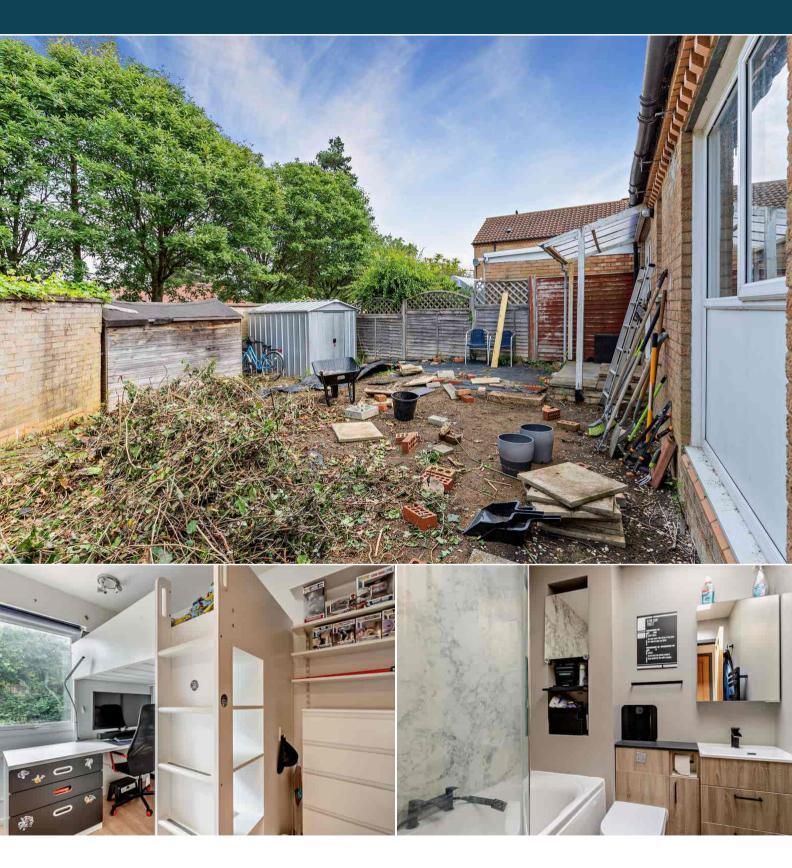

The interior of this beautifully presented property comprises a spacious fitted kitchen/dining/living area, with two bedrooms and family bathroom. The exterior boasts a private rear garden, perfect for enjoying the summer months.