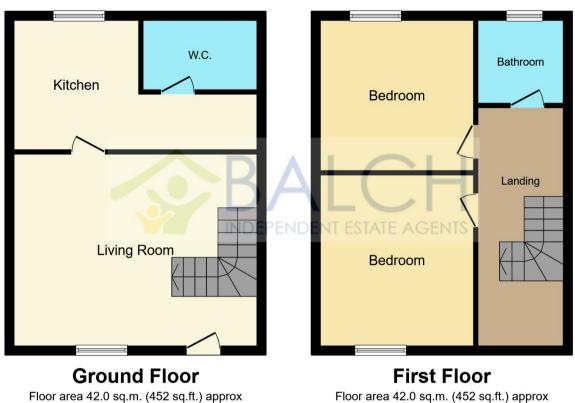

# **ROOM DESCRIPTIONS**

# **ACCOMMODATION**

WITH APPROXIMATE ROOM SIZES

# LOUNGE/DINER

16' 0" x 13' 8" (4.88m x 4.17m)

# **KITCHEN**

10' 0" x 7' 9" (3.05m x 2.36m)

# **CLOAKROOM**

**FIRST FLOOR** 

# **BEDROOM ONE**

14' 5" x 11' 5" (4.39m x 3.48m)

#### **BEDROOM TWO**

10' 4" x 8' 3" (3.15m x 2.51m)

# **BATHROOM**

Floor area 42.0 sq.m. (452 sq.ft.) approx

#### Total floor area 150.0 sq. m. (1,615 sq. ft.) approx

This Floor Plan is for illustration purposes only and may not be representative of the property. The position and size of doors, windows and other features are approximate. Unauthorized reproduction prohibited. © PropertyBOX