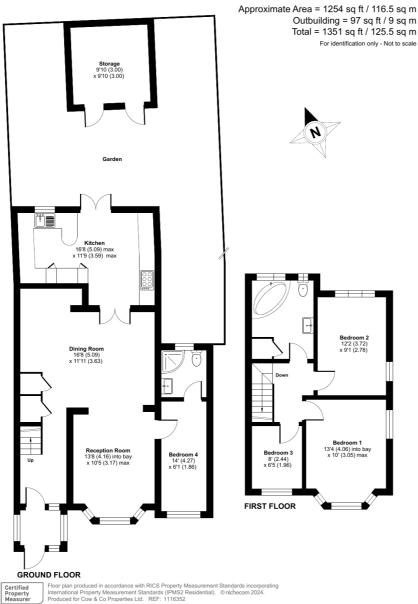

This lovely spacious family home offers in excess of 1250 square feet of accommodation and is conveniently located close to many amenities with excellent schools also close by including Avanti House primary as well as secondary schools including Avanti and Park High.