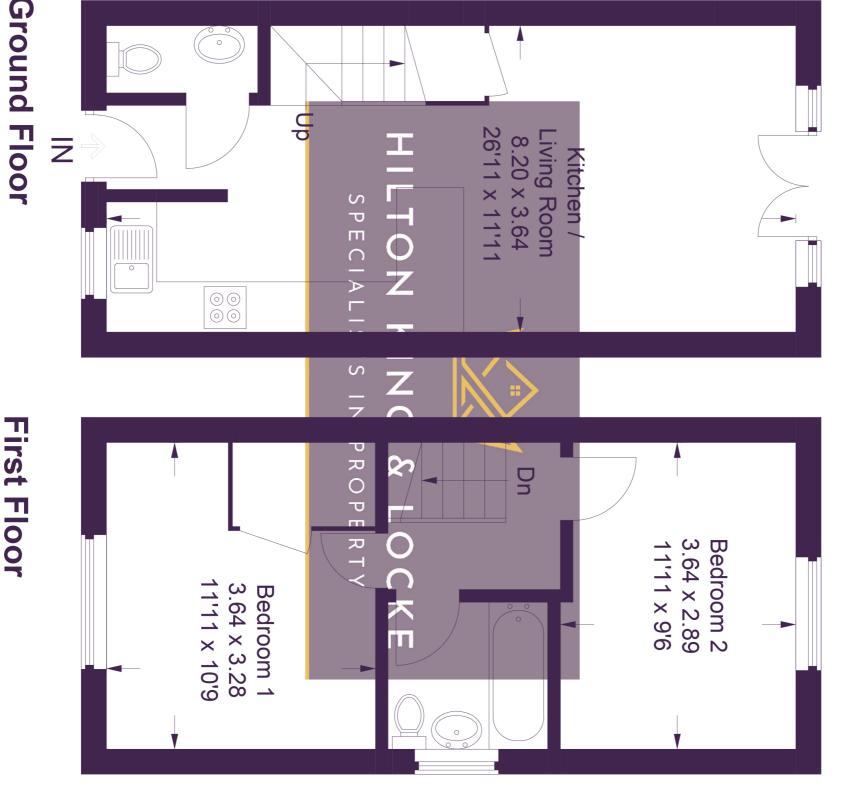

The property currently comprises entrance hall leading to downstairs w/c, front aspect fitted kitchen with integrated appliances and open plan lounge / dining room with under stairs storage and patio doors leading out to the well maintained garden.

To the first floor there are two double bedrooms and a family bathroom.

The property has off street parking to the front and a delightful lawned garden to the rear, with patio area, which backs onto open fields, making this a very peaceful and relaxing space.

## 28 Martindale

Approximate Gross Internal Area
Ground Floor = 30.2 sq m / 325 sq ft
First Floor = 29.9 sq m / 322 sq ft
Total = 60.1 sq m / 647 sq ft

This plan is for layout guidance only. Not drawn to scale unless stated. Windows and door openings are approximate. Whilst every care is taken in the preparation of this plan, please check all dimensions, shapes and compass bearings before making any decisions reliant upon them. © CJ Property Marketing Ltd Produced for Hilton King Locke