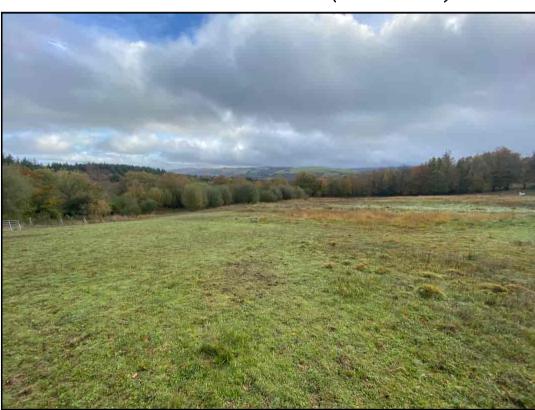

## General Description

Both lots of land have easy access from a road side gated access. The land as a whole is approx 4.5 acres and is currently stock fenced with natural shelter and could provide itself to a range of uses, such as

### Location

Both lot 1 and 2 are located on a quiet district road with the village of Llangybi being 0.8 miles North West and Llanfair Clydogau being 0.8 miles South East.

Lot 1