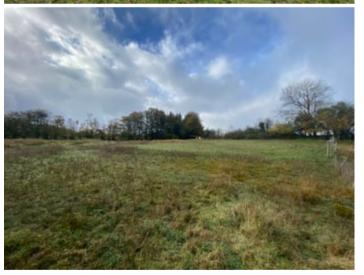

## General Description

Both lots of land have easy access from a road side gated access. The land as a whole is approx 4.5 acres and is currently stock fenced with natural shelter and could provide itself to a range of uses, such as

Pony paddock, suiting a smallholding or for alternative leisure usage.