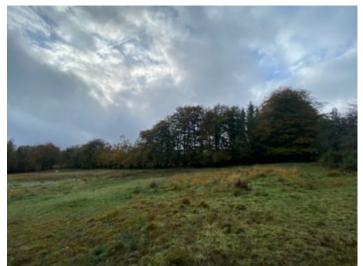

## General Description

Both lots of land have easy access from a road side gated access. The land as a whole is approx 4.5 acres and is currently stock fenced with natural shelter and could provide itself to a range of uses, such as

Pony paddock, suiting a smallholding or for alternative leisure usage.