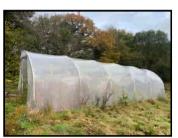

## A/5068/AM ....... Available in two lots Price On Application

- \*\*\* Lot 1: 3.79 acres or thereabouts for £30,000 \*\*\* Lot 2: 0.7726 of an acre or thereabouts for £19,000 \*\*\*\* 4.56 acres as a whole or separate\*\*\*
- \*\*\* Easy road side access from a quiet council maintained road \*\*\* Currently laid to pasture \*\*\* Opportunity for a long term alternative use \*\*\* Natural shelter from mature hedgerows and native trees \*\*\*
- \*\*\* Ideal add on opportunity to create a delightful country holding on the edge of a peaceful village \*\*\* Suits pony paddocks, smallholding and leisure potential use \*\*\*
  - \*\*\* Lot 2 benefits from having a 30' X 12' polytunnel \*\*\*
  - \*\*\* Peaceful rural location \*\*\* 4 miles from the University Town of Lampeter \*\*\* Between the villages of Llanfair Clydogau and Llangybi, both being 0.8 miles away \*\*\* Overlooking the Teifi Valley \*\*\*

### Entrance to Lot 1

Lot 2

Poly Tunnel

30' 0" x 12' 0" (9.14m x 3.66m) Which offers a variety of options from keeping livestock to growing fruit and vegetables.