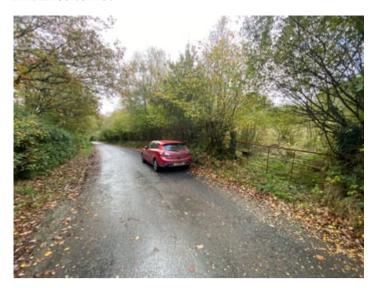

### Location

Both lot 1 and 2 are located on a quiet district road with the village of Llangybi being 0.8 miles North West and Llanfair Clydogau being 0.8 miles South East.

Lot 1

### Entrance to Lot 1

Lot 2

Poly Tunnel

30' 0" x 12' 0" (9.14m x 3.66m) Which offers a variety of options from keeping livestock to growing fruit and vegetables.