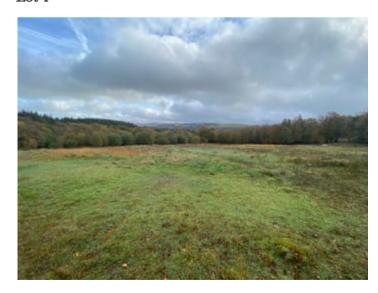

## General Description

Both lots of land have easy access from a road side gated access. The land as a whole is approx 4.5 acres and is currently stock fenced with natural shelter and could provide itself to a range of uses, such as

Pony paddock, suiting a smallholding or for alternative leisure usage.