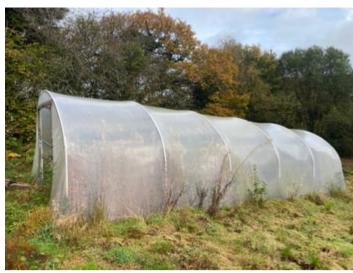

### Entrance to Lot 1

Lot 2

Poly Tunnel

30' 0" x 12' 0" (9.14m x 3.66m) Which offers a variety of options from keeping livestock to growing fruit and vegetables.