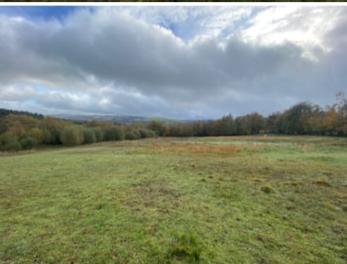

## General Description

Both lots of land have easy access from a road side gated access. The land as a whole is approx 4.5 acres and is currently stock fenced with natural shelter and could provide itself to a range of uses, such as

Pony paddock, suiting a smallholding or for alternative leisure usage.