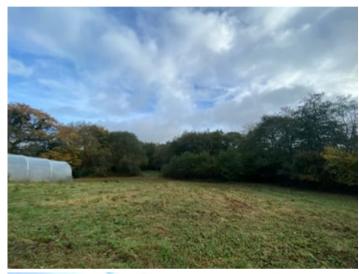

### Entrance to Lot 1

Lot 2

Poly Tunnel

30' 0" x 12' 0" (9.14m x 3.66m) Which offers a variety of options from keeping livestock to growing fruit and vegetables.