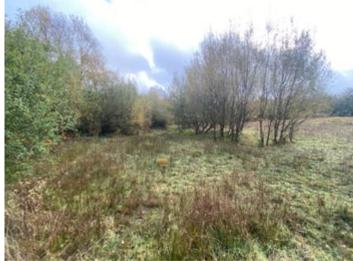

## General Description

Both lots of land have easy access from a road side gated access. The land as a whole is approx 4.5 acres and is currently stock fenced with natural shelter and could provide itself to a range of uses, such as

Pony paddock, suiting a smallholding or for alternative leisure usage.