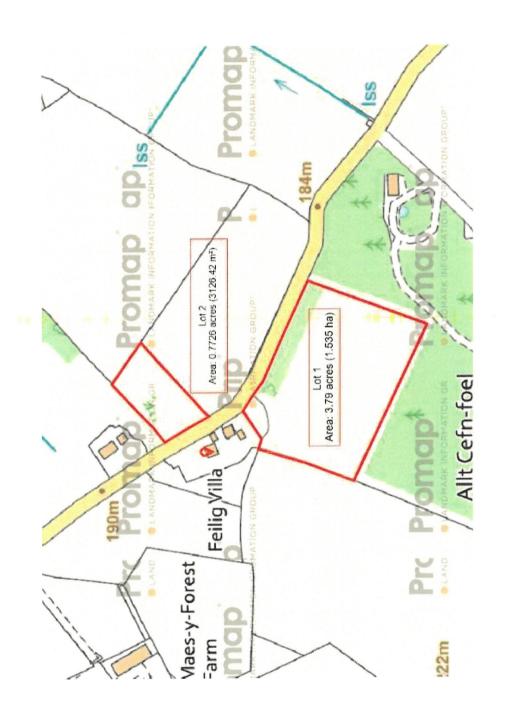

## A/5068/AM ....... Available in two lots Price On Application

- \*\*\* Lot 1: 3.79 acres or thereabouts for £30,000 \*\*\* Lot 2: 0.7726 of an acre or thereabouts for £19,000 \*\*\*\* 4.56 acres as a whole or separate\*\*\*
- \*\*\* Easy road side access from a quiet council maintained road \*\*\* Currently laid to pasture \*\*\* Opportunity for a long term alternative use \*\*\* Natural shelter from mature hedgerows and native trees \*\*\*
- \*\*\* Ideal add on opportunity to create a delightful country holding on the edge of a peaceful village \*\*\* Suits pony paddocks, smallholding and leisure potential use \*\*\*
  - \*\*\* Lot 2 benefits from having a 30' X 12' polytunnel \*\*\*
  - \*\*\* Peaceful rural location \*\*\* 4 miles from the University Town of Lampeter \*\*\* Between the villages of Llanfair Clydogau and Llangybi, both being 0.8 miles away \*\*\* Overlooking the Teifi Valley \*\*\*

## General Description

Both lots of land have easy access from a road side gated access. The land as a whole is approx 4.5 acres and is currently stock fenced with natural shelter and could provide itself to a range of uses, such as

### Location

Both lot 1 and 2 are located on a quiet district road with the village of Llangybi being 0.8 miles North West and Llanfair Clydogau being 0.8 miles South East.

Lot 1

For identification purposes only