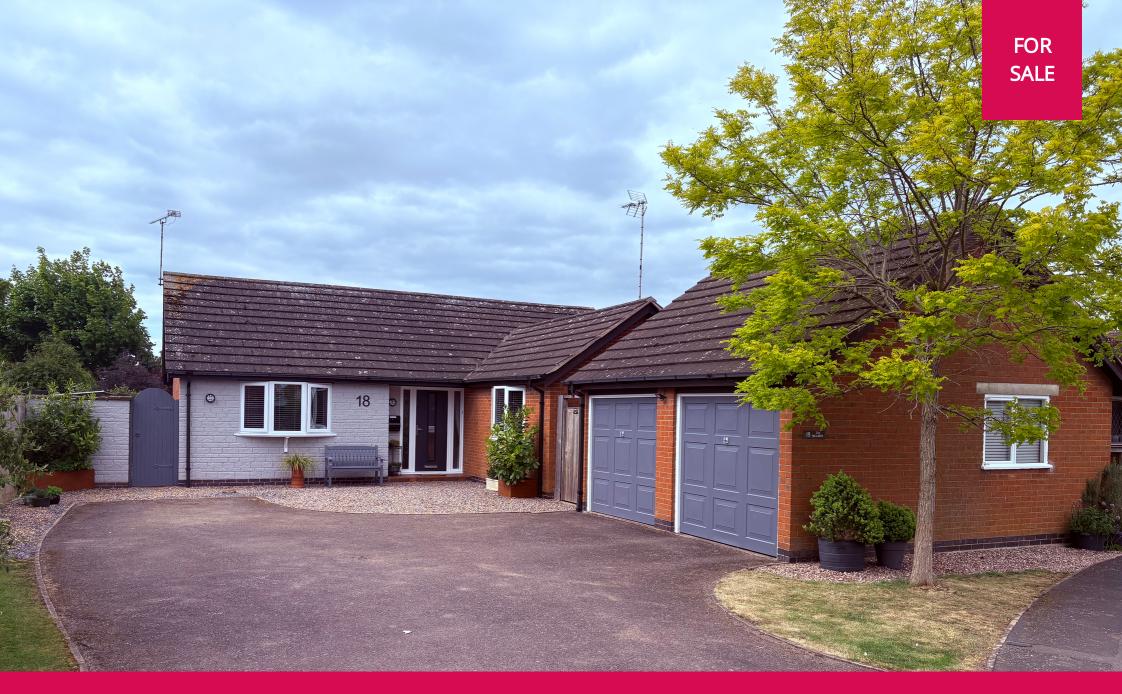

The Meadow, Broughton Astley, Leicester LE9 6NS

# PROPERTY DESCRIPTION

Vastly Improved! - Outstanding detached bungalow that has undergone a complete make over. The property benefits from well maintained accommodation comprising, entrance hall, lounge, re-fitted kitchen/diner, conservatory, separate wc, re-fitted shower room, three bedrooms. The property benefits from UPVC double glazing, gas fired central heating (new boiler 2021). To the front of the property there is ample off road parking for multi vehicles giving access to large double garage and private gardens to the rear. Early viewing is highly recommended to appreciate the level of accommodation on offer.

### Front Garden

To the front of the property there is ample off road parking for multi vehicles giving access to detached double garage.

## **Detached Double Garage**

With up and over doors, power and lighting.