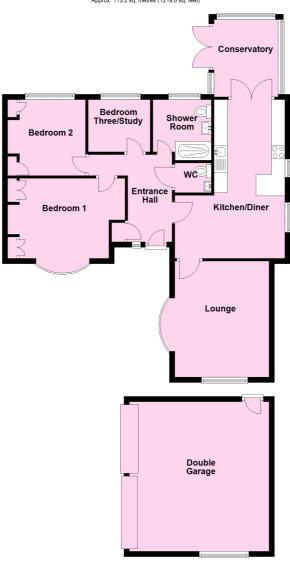

## **ROOM DESCRIPTIONS**

## **Ground Floor**

#### **Entrance Hall**

UPVC double glazed door to the front aspect, cloak cupboard and radiator.

## Separate WC

Being fitted with two piece suite comprising, low level wc, hand wash basin.

### Lounge

 $14' \ 3'' \ x \ 11' \ 8'' \ (4.34m \ x \ 3.56m)$  UPVC double glazed window to the front aspect, UPVC double glazed window to the side aspect, feature fire place and radiator.

### Fitted Kitchen Diner

19' 6" x 13' 7" (5.94m x 4.14m) Two UPVC double glazed windows to the side aspect, UPVC double glazed window to the rear aspect, being fitted with a range of wall and base units with built in double oven, hob, extractor, sink/drainer, dish washer, plumbing for washing machine, laminate flooring and radiator.

## Conservatory

UPVC double glazed

### Bedroom One

12' 7"  $\times$  9' 10" (3.84m  $\times$  3.00m) UPVC double glazed window to the front aspect, fitted wardrobes and radiator.

#### **Bedroom Two**

9' 6'' x 9' 5'' (2.90m x 2.87m) UPVC double glazed window to the rear aspect, fitted wardrobes and radiator.

## Bedroom Three/Study

7' 8" x 6' 6" (2.34m x 1.98m) UPVC double glazed window to the rear aspect and radiator.

### **Shower Room**

UPVC double glazed window to the rear aspect being fitted with three piece suite comprising, low level wc, hand wash basin, double shower cubicle, heated towel rail and ceiling spot lights.

## **Detached Double Garage**

With up and over doors, power and lighting.

Total area: approx. 113.2 sq. metres (1218.0 sq. feet)

Disclaimer: David Robinson Estate Agents LTD are the selling agent for the sale and marketing of the property described on these property particulars and your conveyancer is legally responsible for ensuring that the purchase agreement fully protects your position as a purchaser. David Robinson Estate Agents LTD makes detailed enquiries of the seller to ensure that the information provided is as accurate as possible. However, if you become aware that any of the information provided to you is inaccurate please inform your David Robinson Estates representative as soon as possible so we can make the necessary corrections. The services at the property have not been tested.