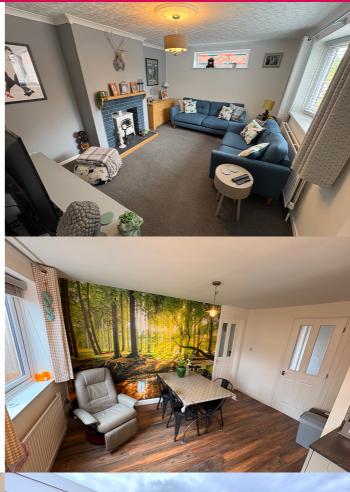

### Lounge

 $14' \ 3'' \ x \ 11' \ 8'' \ (4.34m \ x \ 3.56m)$  UPVC double glazed window to the front aspect, UPVC double glazed window to the side aspect, feature fire place and radiator.

### Fitted Kitchen Diner

19' 6" x 13' 7" (5.94m x 4.14m) Two UPVC double glazed windows to the side aspect, UPVC double glazed window to the rear aspect, being fitted with a range of wall and base units with built in double oven, hob, extractor, sink/drainer, dish washer, plumbing for washing machine, laminate flooring and radiator.