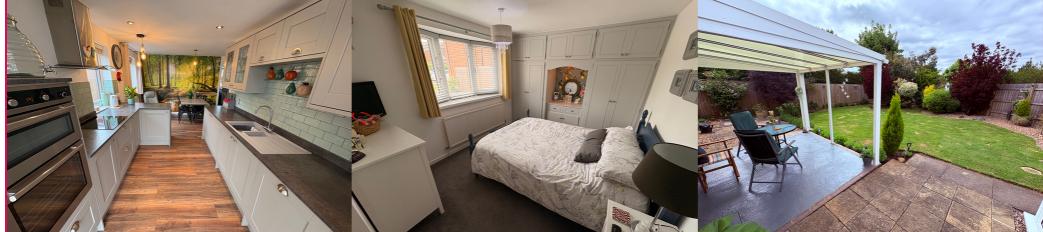

### Fitted Kitchen Diner

19' 6" x 13' 7" (5.94m x 4.14m) Two UPVC double glazed windows to the side aspect, UPVC double glazed window to the rear aspect, being fitted with a range of wall and base units with built in double oven, hob, extractor, sink/drainer, dish washer, plumbing for washing machine, laminate flooring and radiator.

### Bedroom One

12' 7"  $\times$  9' 10" (3.84m  $\times$  3.00m) UPVC double glazed window to the front aspect, fitted wardrobes and radiator.

### Rear Garden

To the rear of the property there are well maintained laid to lawn gardens patio area, under cover seated area, further concealed rear patio area, well stock border and being situated in private non overlooked position.