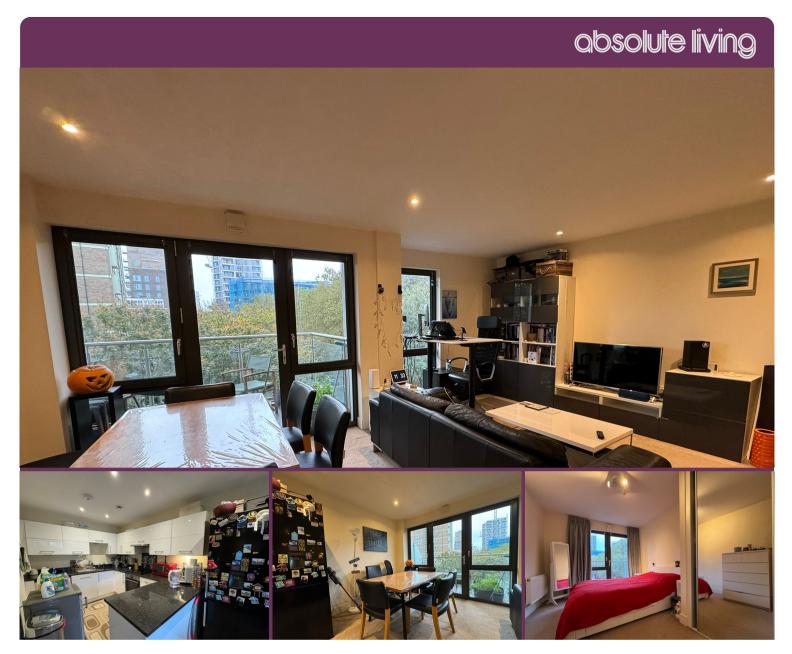

## Gwynne Road, Battersea, SW11 3GL £2,400 pcm

Absolute Living are delighted to offer the lettings market this beautiful (76 sqm/ 818 sq ft) third floor two double bedroom, two bathroom apartment with two private balconies and a secure underground parking space for one car in the most desired modern development close to Clapham Junction station and Battersea Riverside. Available on a furnished basis. Available Now.

The accommodation comprises of an open plan kitchen and reception room with two private balconies and a modern kitchen with the appliances integrated. In addition there are two double bedrooms with the master bedroom having an en-suite shower room and you also have a separate large family bathroom. The property further benefits from ample storage and a secure allocated parking space for one car. The building also has a communal roof terrace which has amazing views of London, Battersea and the river. Located just off Battersea High Street and close to River Thames. Battersea Square, Battersea Park and Clapham Junction station are a short walk away. With a fantastic range of shops, cafes and restaurants all moments away. Perfect for professional sharers looking in the area. Available on the market on a furnished basis. Early viewings are highly recommended.