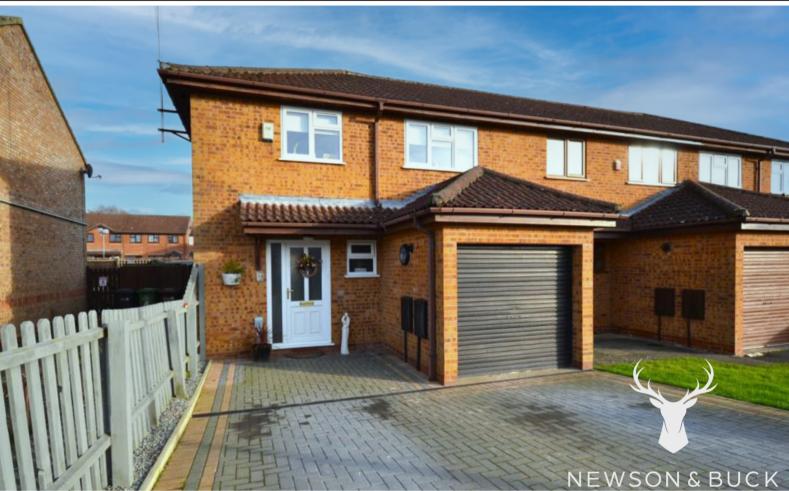

# 14 Leete Way, West Winch, King's Lynn

£229,995

A perfect first time purchase! Newson & Buck are proud to present to you this beautifully finished three bedroom property located in the desirable village of West Winch. The property comprises of an entrance hallway, downstairs w/c, lounge, kitchen diner, three bedrooms and a family bathroom. Further benefits include off road parking, an outside storage room and an enclosed rear garden. West Winch is located just four miles from King's Lynn which in itself has numerous amenities and mainline rail links to both Cambridge and Norwich.

## **Garage Space**

7' 6" x 7' 3" (2.29m x 2.21m) Up & over front door, fitted units.