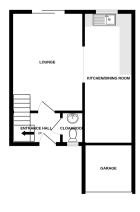

# 14 Leete Way, West Winch, King's Lynn

£229,995

A perfect first time purchase! Newson & Buck are proud to present to you this beautifully finished three bedroom property located in the desirable village of West Winch. The property comprises of an entrance hallway, downstairs w/c, lounge, kitchen diner, three bedrooms and a family bathroom. Further benefits include off road parking, an outside storage room and an enclosed rear garden. West Winch is located just four miles from King's Lynn which in itself has numerous amenities and mainline rail links to both Cambridge and Norwich.

## **Entrance Hallway**

Laminate flooring, one radiator, under stairs cupboard.

#### W/C

Low flush W/C, sink, one towel radiator, one double glazed window.

## **Garage Space**

7' 6" x 7' 3" (2.29m x 2.21m) Up & over front door, fitted units.

#### **Council Tax Band B**

GROUND FLOOR

1ST FLOOR