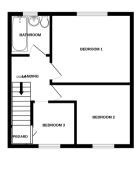

## **Bedroom One**

12' 2" x 10' 6" (3.71m x 3.20m) Laminate flooring, one radiator, one double glazed window.

## **Bedroom Two**

12' 2" x 9' 5" (3.71m x 2.87m) Fitted carpet, one radiator, one double glazed window.

## **Bedroom Three**

7' 5" x 6' 8" (2.26m x 2.03m) Fitted carpet one radiator, one double glazed window, storage cupboard.