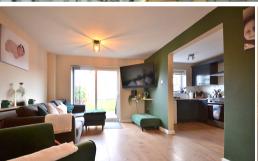

## Lounge

10' 11" x 15' 1" (3.33m x 4.60m) Laminate flooring, one radiator, sliding patio doors leading to rear garden.

## **Kitchen Diner**

7' 6" x 20' 0" (2.29m x 6.10m) Laminate flooring, fitted kitchen, stainless steel sink, gas oven and hob with over head extractor, one radiator, one double glazed window, space for washing machine, tumble dryer and fridge freezer.