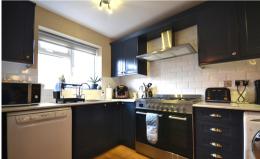

## **Kitchen Diner**

7' 6" x 20' 0" (2.29m x 6.10m) Laminate flooring, fitted kitchen, stainless steel sink, gas oven and hob with over head extractor, one radiator, one double glazed window, space for washing machine, tumble dryer and fridge freezer.