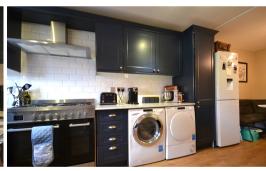

## **Kitchen Diner**

7' 6" x 20' 0" (2.29m x 6.10m) Laminate flooring, fitted kitchen, stainless steel sink, gas oven and hob with over head extractor, one radiator, one double glazed window, space for washing machine, tumble dryer and fridge freezer.