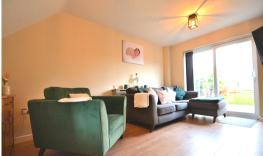

## Lounge

10' 11" x 15' 1" (3.33m x 4.60m) Laminate flooring, one radiator, sliding patio doors leading to rear garden.