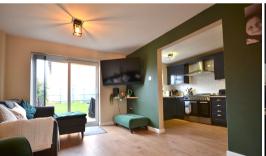

## Lounge

10' 11" x 15' 1" (3.33m x 4.60m) Laminate flooring, one radiator, sliding patio doors leading to rear garden.

## **Kitchen Diner**

7' 6" x 20' 0" (2.29m x 6.10m) Laminate flooring, fitted kitchen, stainless steel sink, gas oven and hob with over head extractor, one radiator, one double glazed window, space for washing machine, tumble dryer and fridge freezer.