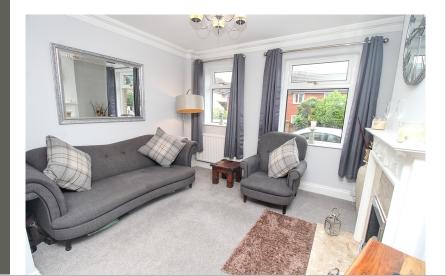

## Living/Dining Room

Two double glazed window to front aspect, double glazed window to rear aspect, under stairs cupboard, two radiators, inset gas fire place, T.V & phone points, stairs rising to first floor.