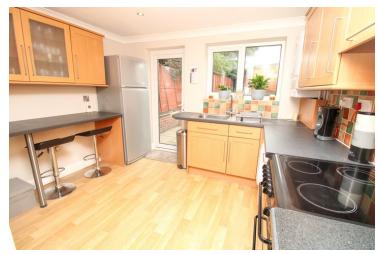

### Kitchen

Double glazed window to rear aspect, door leading garden, a range of wall and base units over a area of roll edge work tops, inset stainless steel sink and drainer unit, space for oven, hob with extractor hood over, plumbing for a washing machine, space for fridge freezer, wall mounted boiler, breakfast bar, tile splash backs, radiator, spot lights.