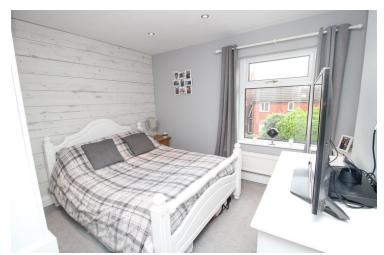

### **Bedroom One**

Double glazed window to front aspect, radiator, spot lights.

### **Bedroom Two**

Double glazed window to rear aspect, radiator.

### **Bedroom Three**

Double glazed window to rear aspect, access to part boarded loft, radiator.