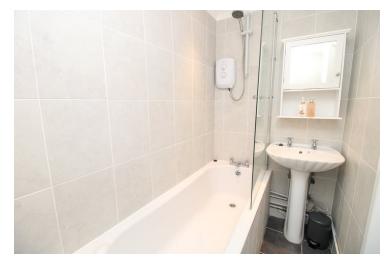

### **Family Bathroom**

Wash hand basin, panel bath with mixer taps and electric shower over, chrome heated towel rail, fully tiled walls.