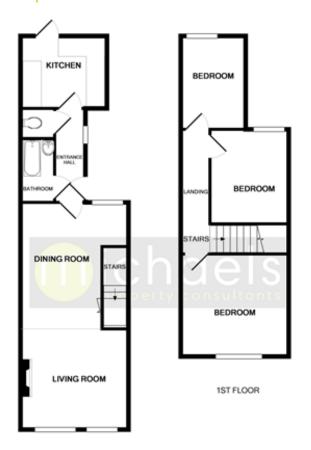

, stairs rising to first floor.

#### Cloak Room

Low level WC, tile splash backs.

### **Family Bathroom**



Wash hand basin, panel bath with mixer taps and electric shower over, chrome heated towel rail, fully tiled walls.

### First Floor

### Landing

Radiator, doors leading to;

# Property Details.

### **Bedroom One**



Double glazed window to front aspect, radiator, spot lights.

### **Bedroom Two**



Double glazed window to rear aspect, radiator.

### **Bedroom Three**



Double glazed window to rear aspect, access to part boarded loft, radiator.

### Garden



The rear garden comprises of a generous patio area, garden tap, fully landscaped lawn, gated access to the front of the property, purpose built shed, fully enclosed by panel fencing.

# Property Details.

### Floorplans



#### GROUND FLOOR

#### Location



### **Energy Ratings**





We have not carried out a structural survey and the services, appliances and specific fittings have not been tested. All photographs, measurements, floor plans and distances referred to are given as a guide only and should not be relied upon for the purchase of carpets or any other fixtures or fittings. Gardens, roof terraces, balconies and communal gardens as well as tenure and lease details cannot have their accuracy guaranteed for intending purchasers. Lease details, service ground rent (where applicable) are given as a guide only and should be checked and confirmed by your solicitor prior to exchange of contracts.