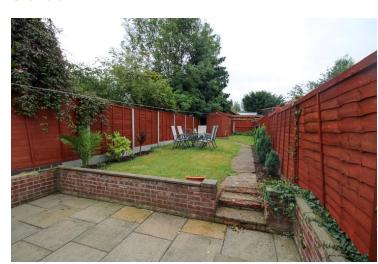

### Garden

The rear garden comprises of a generous patio area, garden tap, fully landscaped lawn, gated access to the front of the property, purpose built shed, fully enclosed by panel fencing.