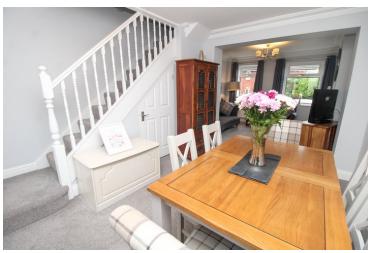

## Living/Dining Room

Two double glazed window to front aspect, double glazed window to rear aspect, under stairs cupboard, two radiators, inset gas fire place, T.V & phone points, stairs rising to first floor.

### Landing

Radiator, doors leading to;