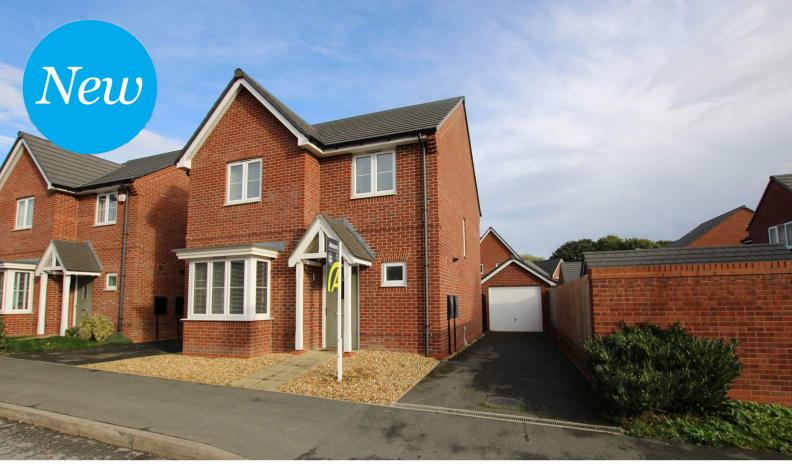

## 12 Little Lowes Meadow, Lowton, Warrington, Lancashire. WA3 2XB. Offers Over £320,000

Four bedroom detached family home | Detached garage and driveway | Freehold title | Open plan kitchen/dining room | Utility room and downstairs WC | En suite to master bedroom | Offered with no onward chain |

Modern spacious detached property located on a popular development. There is a lounge to the front of the property with a spacious bay window. Your open plan kitchen/dining room to the rear is the perfect spot for entertaining. There is a utility room situated alongside a storage space and downstairs WC.