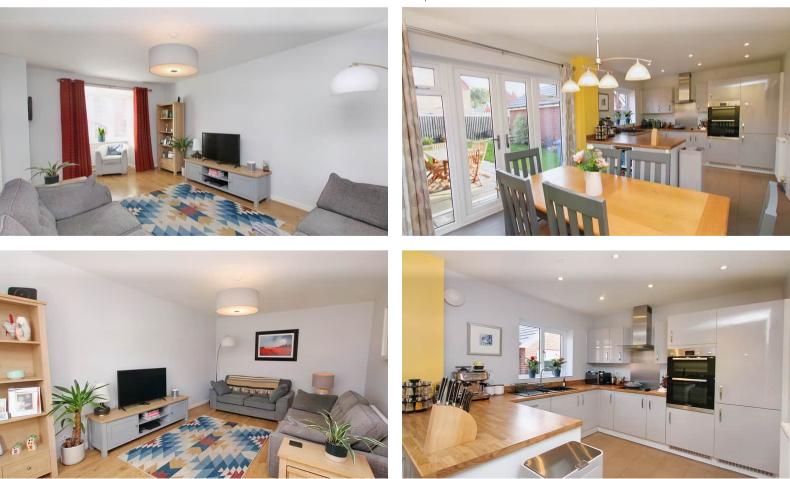

Modern spacious detached property located on a popular development. There is a lounge to the front of the property with a spacious bay window. Your open plan kitchen/dining room to the rear is the perfect spot for entertaining. There is a utility room situated alongside a storage space and downstairs WC.

Your rear garden, which contains an attractive patio area and lawn, can be accessed from the french doors from the kitchen or via the gate to the side leading to the detached garage and driveway.

The property is offered with No Chain and has 6 years left remaining under the NHBC builder guarantee.