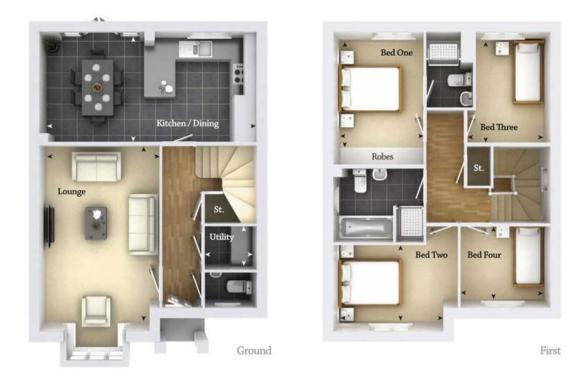

Modern spacious detached property located on a popular development. There is a lounge to the front of the property with a spacious bay window. Your open plan kitchen/dining room to the rear is the perfect spot for entertaining. There is a utility room situated alongside a storage space and downstairs WC.

To the first floor there are four bedrooms with an en-suite shower room to the master bedroom. Family bathroom, containing bath and separate shower, and en-suite are both fitted with Roca sanitary-ware and complimenting chrome fixtures and fittings.

Your rear garden, which contains an attractive patio area and lawn, can be accessed from the french doors from the kitchen or via the gate to the side leading to the detached garage and driveway.

The property is offered with No Chain and has 6 years left remaining under the NHBC builder guarantee.