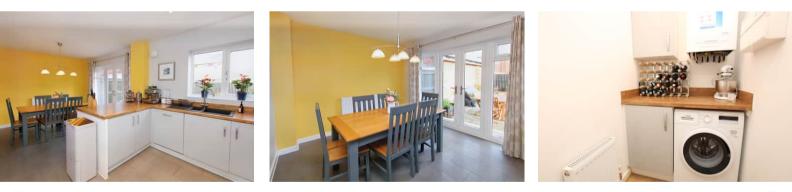

Modern spacious detached property located on a popular development. There is a lounge to the front of the property with a spacious bay window. Your open plan kitchen/dining room to the rear is the perfect spot for entertaining. There is a utility room situated alongside a storage space and downstairs WC.

Your rear garden, which contains an attractive patio area and lawn, can be accessed from the french doors from the kitchen or via the gate to the side leading to the detached garage and driveway.

The property is offered with No Chain and has 6 years left remaining under the NHBC builder guarantee.