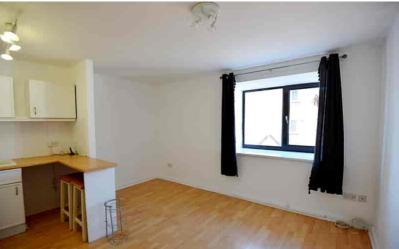

#### **Entrance Hall**

Security entrance phone. Laminate flooring. Airing cupboard housing hot water cylinder. Storage cupboard plus further walk-in storage cupboard. Doors into all rooms.

Living/Kitchen Breakfast Area
Box tilt & turn bay window to side.
Laminate flooring.