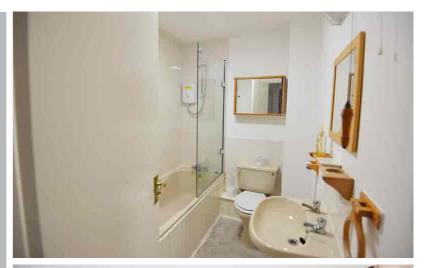

#### Bathroom

Three piece suite comprising panel enclosed bath with electric shower over and glass side screen, low level wc and wash hand basin.
Partially tiled walls. Electric wall heater.