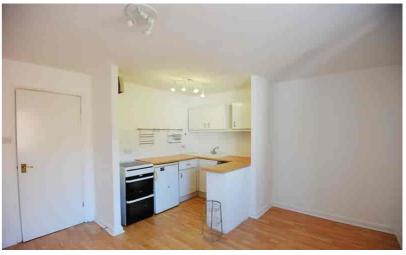

#### **Entrance Hall**

Security entrance phone. Laminate flooring. Airing cupboard housing hot water cylinder. Storage cupboard plus further walk-in storage cupboard. Doors into all rooms.

Living/Kitchen Breakfast Area
Box tilt & turn bay window to side.
Laminate flooring.

Kitchen Area: A range of wall and base units with wood effect worksurfaces and tiled splashbacks. Inset one & half bowl sink with drainer and mixer tap over. Space for fridge. Space for electric cooker. Space for washing machine. Breakfast bar.