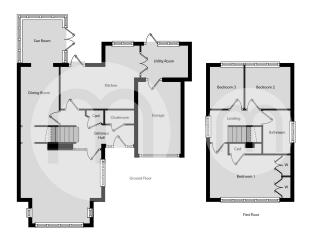

a family home in an excellent location.



Call to view 01376 337400



## Property Details.

#### **Ground Floor**

**Entrance Hall** 

Cloakroom

Living Room



16' 0" x 15' 11" (4.88m x 4.85m)

#### **Dining Room**



11'6" x 7'10" (3.51m x 2.39m)

#### Conservatory



8' 10" x 8' 3" (2.69m x 2.51m)

#### Kitchen/Diner



15' 6" x 12' 2" (4.72m x 3.71m)

### Property Details.

#### Study



8' 6" x 6' 7" (2.59m x 2.01m)

#### First Floor

#### **Bedroom One**



14'0" x 11'6" (4.27m x 3.51m)

#### **Bedroom Two**



9' 5" x 9' 0" (2.87m x 2.74m)

#### **Bedroom Three**

9'5" x 6' 10" (2.87m x 2.08m)

#### **Family Bathroom**

#### Outside

#### Rear Garden



Integral Garage With Electric Roller Door

**Driveway To The Front Of Then Dwelling** 

### Property Details.

#### Floorplans



#### Location



We have not carried out a structural survey and the services, appliances and specific fittings have not been tested. All photographs, measurements, floor plans and distances referred to are given as a guide only and should not be relied upon for the purchase of carpets or any other fixtures or fittings. Gardens, roof terraces, balconies and communal gardens as well as tenure and lease details cannot have their accuracy guaranteed for intending purchasers. Lease details, service ground rent (where applicable) are given as a guide only and should be checked and confirmed by your solicitor prior to exchange of contracts.