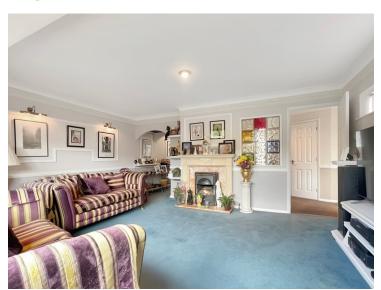

#### **Ground Floor**

**Entrance Hall** 

Cloakroom

Living Room

16' 0" x 15' 11" (4.88m x 4.85m)