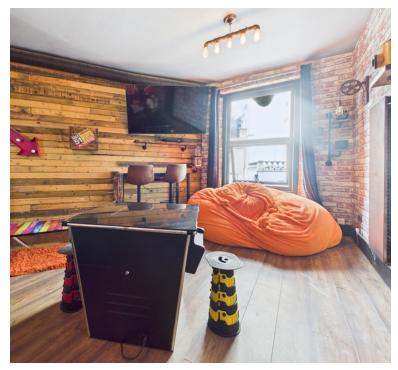

## **Downstairs Reception Room**

22' 4"  $\times$  11' 7" (6.81m  $\times$  3.53m) Currently under work at the moment this room is a great area and has multiple use, it can be used as office space, a living room or even a guest room ( Please note there is no window in the room)

# Open Plan Living Room/Dining Room

10' 9" x 17' 4" (3.28m x 5.28m) This beautifully presented open-plan living and dining area offers a spacious and versatile environment, perfect for both relaxing and entertaining. A large UPVC double-glazed window to the front aspect allows for an abundance of natural light, enhancing the sense of space and warmth throughout the room. The space is heated via modern wall-mounted radiators, ensuring comfort all year round. The room features a range of distinctive and eye-catching light fittings that add a touch of individuality and style, complementing the overall aesthetic. The décor is both bold and thoughtfully curated, showcasing a unique design approach that has been executed to an exceptionally high standard. There is ample room for a variety of furniture layouts, whether you're envisioning a cosy lounge area or a formal dining space. The layout provides a seamless flow through to the adjacent kitchen, while also offering direct access to the bedroom, further enhancing the practical and connected feel of the home.