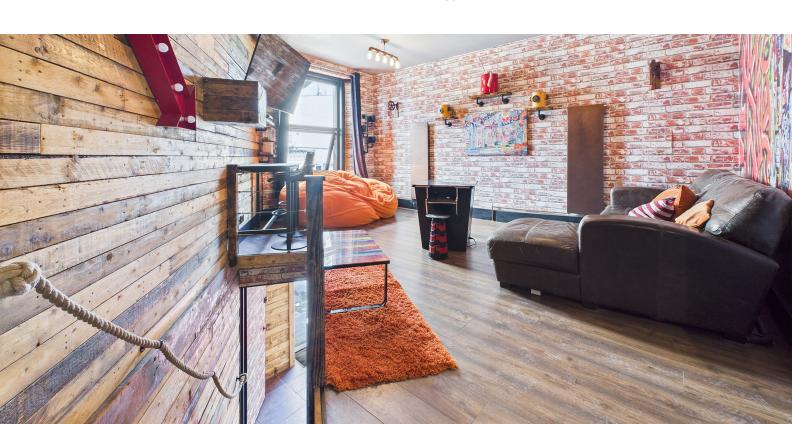

# Open Plan Living Room/Dining Room

10' 9" x 17' 4" (3.28m x 5.28m) This beautifully presented open-plan living and dining area offers a spacious and versatile environment, perfect for both relaxing and entertaining. A large UPVC double-glazed window to the front aspect allows for an abundance of natural light, enhancing the sense of space and warmth throughout the room. The space is heated via modern wall-mounted radiators, ensuring comfort all year round. The room features a range of distinctive and eye-catching light fittings that add a touch of individuality and style, complementing the overall aesthetic. The décor is both bold and thoughtfully curated, showcasing a unique design approach that has been executed to an exceptionally high standard. There is ample room for a variety of furniture layouts, whether you're envisioning a cosy lounge area or a formal dining space. The layout provides a seamless flow through to the adjacent kitchen, while also offering direct access to the bedroom, further enhancing the practical and connected feel of the home.