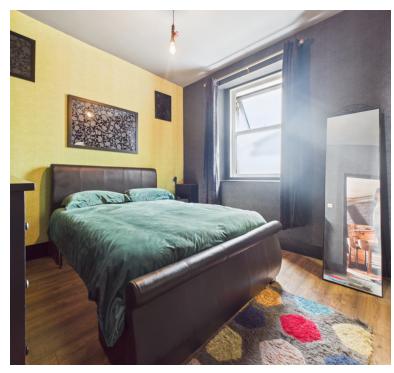

### **Bedroom**

13' 2" x 10' 4" (4.01m x 3.15m) UPVC double glazed obscure window to rear aspect, radiator and door to;