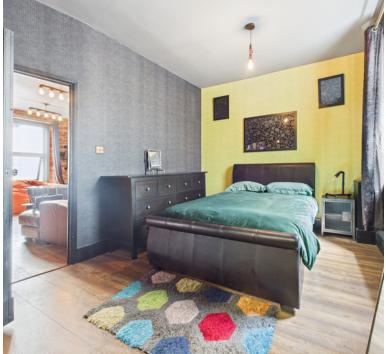

### **Bedroom**

13' 2" x 10' 4" (4.01m x 3.15m) UPVC double glazed obscure window to rear aspect, radiator and door to;

## **Shower Room**

12' 10" x 4' 10" (3.91m x 1.47m) Fully enclosed shower cubicle with waterfall shower attachment, low level WC, vanity wash hand basing with copper mixer taps over, heated towel rail.