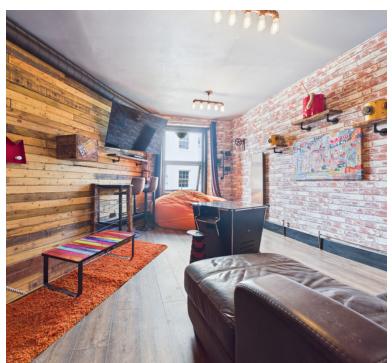

# Open Plan Living Room/Dining Room

10' 9" x 17' 4" (3.28m x 5.28m) This beautifully presented open-plan living and dining area offers a spacious and versatile environment, perfect for both relaxing and entertaining. A large UPVC double-glazed window to the front aspect allows for an abundance of natural light, enhancing the sense of space and warmth throughout the room. The space is heated via modern wall-mounted radiators, ensuring comfort all year round. The room features a range of distinctive and eye-catching light fittings that add a touch of individuality and style, complementing the overall aesthetic. The décor is both bold and thoughtfully curated, showcasing a unique design approach that has been executed to an exceptionally high standard. There is ample room for a variety of furniture layouts, whether you're envisioning a cosy lounge area or a formal dining space. The layout provides a seamless flow through to the adjacent kitchen, while also offering direct access to the bedroom, further enhancing the practical and connected feel of the home.