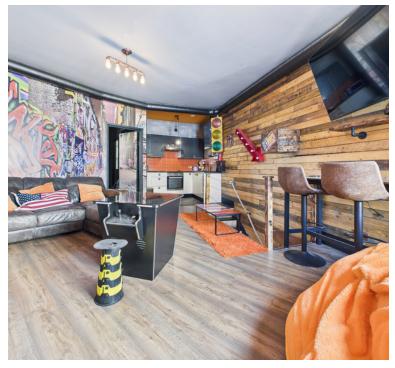

# Open Plan Living Room/Dining Room

10' 9" x 17' 4" (3.28m x 5.28m) This beautifully presented open-plan living and dining area offers a spacious and versatile environment, perfect for both relaxing and entertaining. A large UPVC double-glazed window to the front aspect allows for an abundance of natural light, enhancing the sense of space and warmth throughout the room. The space is heated via modern wall-mounted radiators, ensuring comfort all year round. The room features a range of distinctive and eye-catching light fittings that add a touch of individuality and style, complementing the overall aesthetic. The décor is both bold and thoughtfully curated, showcasing a unique design approach that has been executed to an exceptionally high standard. There is ample room for a variety of furniture layouts, whether you're envisioning a cosy lounge area or a formal dining space. The layout provides a seamless flow through to the adjacent kitchen, while also offering direct access to the bedroom, further enhancing the practical and connected feel of the home.

#### Kitchen

9' 4" x 5' 8" (2.84m x 1.73m) Range of wall and base units inset sink and drainer with mixer taps over, integrated hob and oven with extractor fan over, wall mounted boiler.