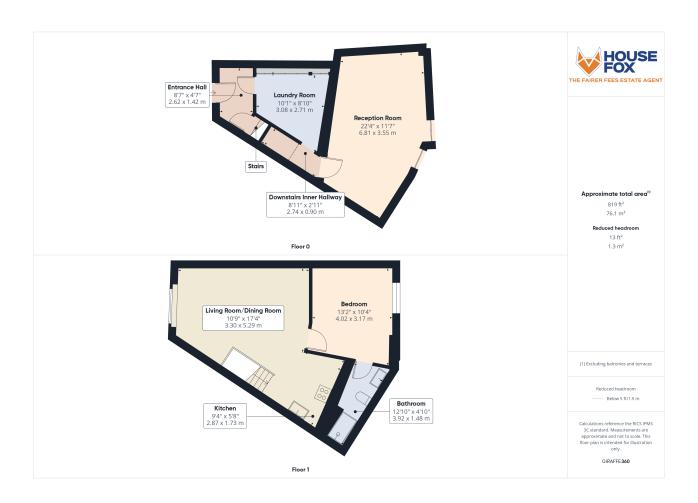

# Laundry Room

10' 1" x 8' 10" (3.07m x 2.69m) Great bit of space for storage or housing a utility area.

## **Downstairs Reception Room**

22' 4"  $\times$  11' 7" (6.81m  $\times$  3.53m) Currently under work at the moment this room is a great area and has multiple use, it can be used as office space, a living room or even a guest room ( Please note there is no window in the room)

# Open Plan Living Room/Dining Room

10' 9" x 17' 4" (3.28m x 5.28m) This beautifully presented open-plan living and dining area offers a spacious and versatile environment, perfect for both relaxing and entertaining. A large UPVC double-glazed window to the front aspect allows for an abundance of natural light, enhancing the sense of space and warmth throughout the room. The space is heated via modern wall-mounted radiators, ensuring comfort all year round. The room features a range of distinctive and eye-catching light fittings that add a touch of individuality and style, complementing the overall aesthetic. The décor is both bold and thoughtfully curated, showcasing a unique design approach that has been executed to an exceptionally high standard. There is ample room for a variety of furniture layouts, whether you're envisioning a cosy lounge area or a formal dining space. The layout provides a seamless flow through to the adjacent kitchen, while also offering direct access to the bedroom, further enhancing the practical and connected feel of the home.

#### Kitchen

9' 4" x 5' 8" (2.84m x 1.73m) Range of wall and base units inset sink and drainer with mixer taps over, integrated hob and oven with extractor fan over, wall mounted boiler.

### **Bedroom**

13' 2" x 10' 4" (4.01m x 3.15m) UPVC double glazed obscure window to rear aspect, radiator and door to;

## **Shower Room**

12' 10" x 4' 10" (3.91m x 1.47m) Fully enclosed shower cubicle with waterfall shower attachment, low level WC, vanity wash hand basing with copper mixer taps over, heated towel rail.

# FLOORPLAN & EPC