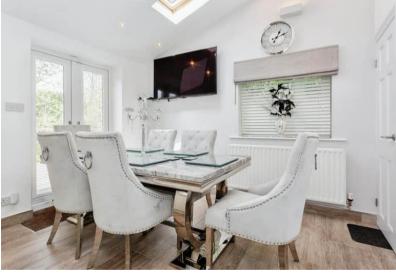

The council tax band is D.

The interior of this beautifully presented property comprises a spacious living room, dining room, shower room, 2 bedrooms and fitted kitchen on the ground floor. The first floor consists of a further 2 bedrooms and the family bathroom. The exterior boasts a large private rear garden, perfect for enjoying the summer months.