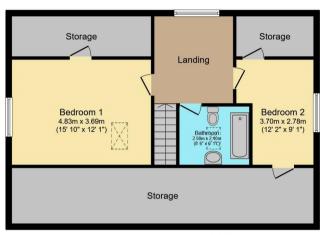

The council tax band is D.

The interior of this beautifully presented property comprises a spacious living room, dining room, shower room, 2 bedrooms and fitted kitchen on the ground floor. The first floor consists of a further 2 bedrooms and the family bathroom. The exterior boasts a large private rear garden, perfect for enjoying the summer months.

**Ground Floor** 

**First Floor** 

Total floor area 169.3 sq.m. (1,822 sq.ft.) approx

20-22 Bridge End, Leeds, LS1 4DJ t: 0330 004 0050 e: hello@bettermove.co.uk www.bettermove.co.uk