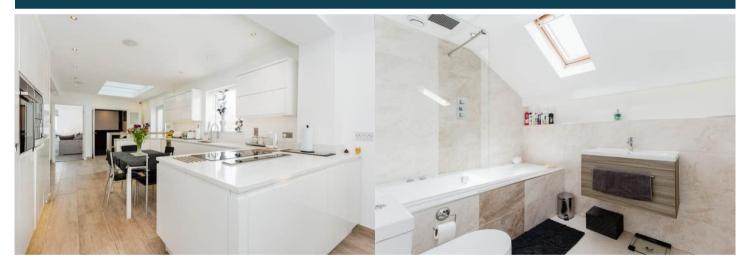

The council tax band is D.

The interior of this beautifully presented property comprises a spacious living room, dining room, shower room, 2 bedrooms and fitted kitchen on the ground floor. The first floor consists of a further 2 bedrooms and the family bathroom. The exterior boasts a large private rear garden, perfect for enjoying the summer months.