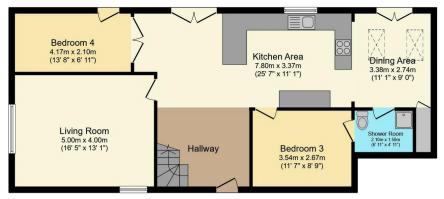

The council tax band is D.

The interior of this beautifully presented property comprises a spacious living room, dining room, shower room, 2 bedrooms and fitted kitchen on the ground floor. The first floor consists of a further 2 bedrooms and the family bathroom. The exterior boasts a large private rear garden, perfect for enjoying the summer months.

**Ground Floor** 

**First Floor** 

Total floor area 169.3 sq.m. (1,822 sq.ft.) approx

20-22 Bridge End, Leeds, LS1 4DJ t: 0330 004 0050 e: hello@bettermove.co.uk www.bettermove.co.uk