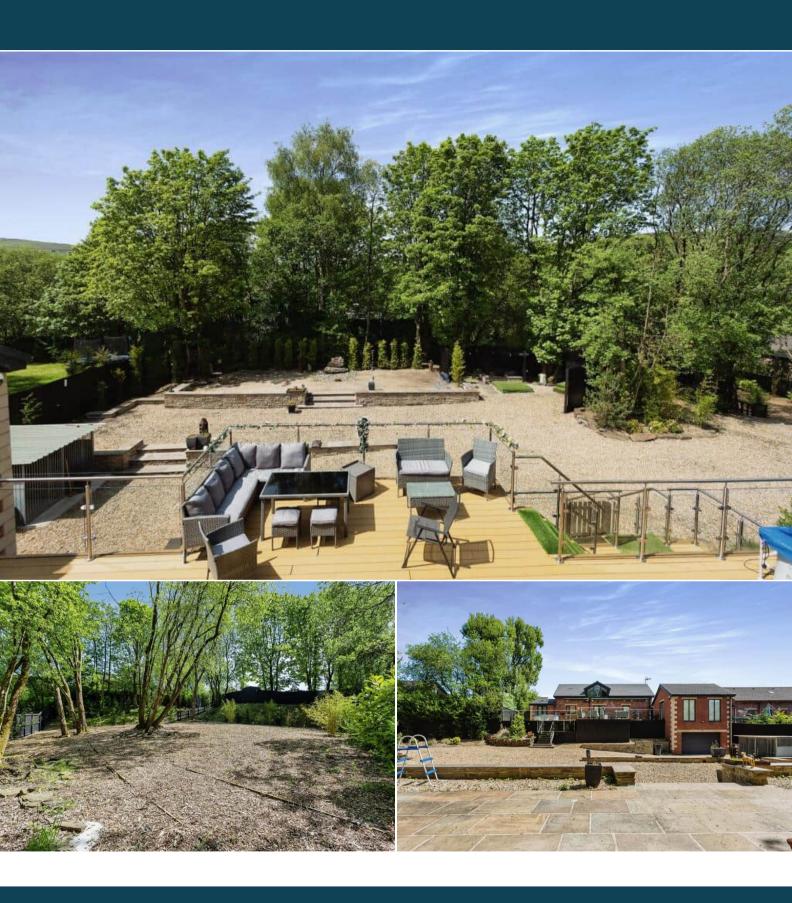

The council tax band is D.

The interior of this beautifully presented property comprises a spacious living room, dining room, shower room, 2 bedrooms and fitted kitchen on the ground floor. The first floor consists of a further 2 bedrooms and the family bathroom. The exterior boasts a large private rear garden, perfect for enjoying the summer months.