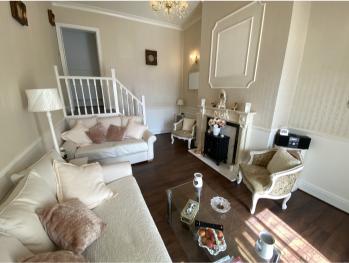

## LIVING ROOM

18' 4" x 11' 4" (5.59m x 3.45m). The Living Room is accessed via a sliding glazed door which opens onto a short flight of stairs stepping down to the Living Room, with an ornamental electric fire, sliding patio doors that open onto the front patio area with breathtaking and panoramic views over the Teifi Valley, two radiators.