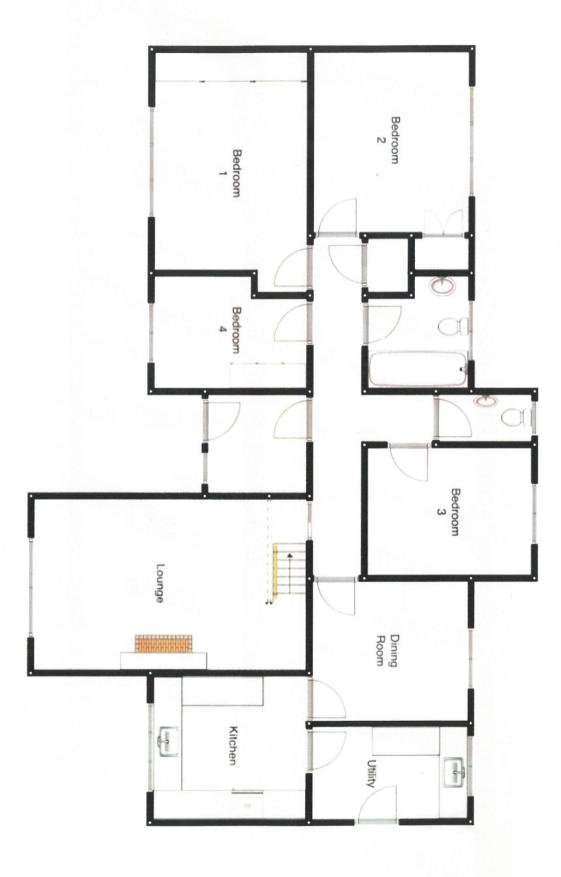

A rare opportunity to acquire a superior residence in a one off location with 180 degree panoramic views over the beautiful Teifi Valley. Ideally suiting a Family residence or for retirement purposes. The property currently consists of the following:-

## ENTRANCE HALL

With access via a UPVC front entrance door with glazed side panel, radiator.

**INNER HALL** With radiator, cloak cupboard with shelving.

## LIVING ROOM

18' 4" x 11' 4" (5.59m x 3.45m). The Living Room is accessed via a sliding glazed door which opens onto a short flight of stairs stepping down to the Living Room, with an ornamental electric fire, sliding patio doors that open onto the front patio area with breathtaking and panoramic views over the Teifi Valley, two radiators.

## KITCHEN

10' 6" x 9' 5" (3.20m x 2.87m). A newly updated kitchen with new floor and walls units with a laminated work surface, ceramic single sink and drainer unit with mixer tap, 4 ring hob with extractor hood over, double electric oven (Stoves), integrated dishwasher and fridge. The Kitchen enjoys panoramic views over the Teifi Valley.

## UTILITY ROOM

10' 2" x 6' 1" (3.10m x 1.85m). With a fitted range of units with work surfaces over, stainless steel sink, plumbing and space for washing machine and tumble dryer, wall mounted Worcester LPG fired central heating system that runs all domestic systems (fitted in 2019), part glazed UPVC door opening onto the side patio area.

### **REAR BEDROOM 3**

10' 9" x 8' 8" (3.28m x 2.64m). With views over the rear garden, radiator.

With low level flush w.c., pedestal wash hand basin.

# FAMILY BATHROOM

7' 5" x 6' 5" (2.26m x 1.96m). A pleasant fully tiled suite with a modern pedestal mounted wash hand basin, low level flush w.c., panelled bath with Triton electric shower over, radiator.

## FRONT BEDROOM 1

11' 11" x 10' 0" (3.63m x 3.05m). With Bespoke fitted bedroom furniture, large South facing window enjoying views over the front garden and the Teifi Valley.

## **REAR BEDROOM 2**

11' 9" x 10' 3" (3.58m x 3.12m). With Bespoke fitted bedroom furniture, enjoying views over the rear garden, radiator.

## FRONT BEDROOM 4/OFFICE

10' 0" x 8' 0" (3.05m x 2.44m). With great views to the front, radiator, drop down ladder providing access to the boarded loft space above.

LOFT AREA

-5-

Being fully boarded and running the full length of the loft space, has light and electricity, accessed via a drop down ladder fro Bedroom 4.