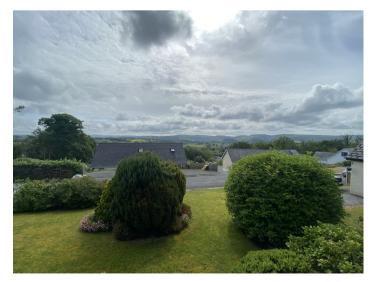

VIEW FROM LIVING ROOM

10' 6" x 9' 1" (3.20m x 2.77m). Overlooking the rear patio and garden area, radiator.

## GARDEN

To the front lies an attractive and pleasant garden area with a range of flower and shrub borders providing the perfect entrance to this beautiful property with steps to either side that leads to the front entrance door and the patio area, all of which boasting fantastic country views.

#### **REAR GARDEN**

Here lies the true beauty of the property. A fantastic rear garden area, being terraced, with an amazing range of flower and shrub borders with steps and paths leading through onto various patio areas, positioned in a corner plot with great privacy, being not overlooked, and backing onto open country fields.

## FRONT OF PROPERTY

**REAR OF PROPERTY** 

VIEW FROM PROPERTY

AGENT'S COMMENTS

Views, views, views. Great location.