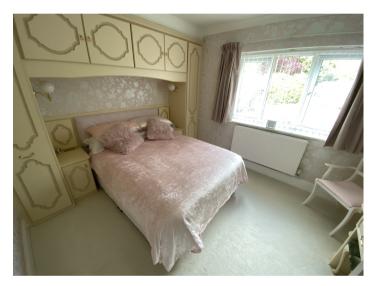

## FRONT BEDROOM 1

11' 11" x 10' 0" (3.63m x 3.05m). With Bespoke fitted bedroom furniture, large South facing window enjoying views over the front garden and the Teifi Valley.

## **REAR BEDROOM 2**

11' 9" x 10' 3" (3.58m x 3.12m). With Bespoke fitted bedroom furniture, enjoying views over the rear garden, radiator.