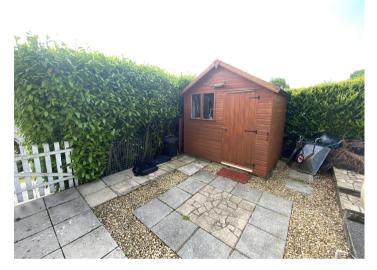

#### PATIO AREA

GARDEN SHED

PARKING AND DRIVEWAY

Tarmacadamed driveway to the front of the property with steps leading to the front entrance door.