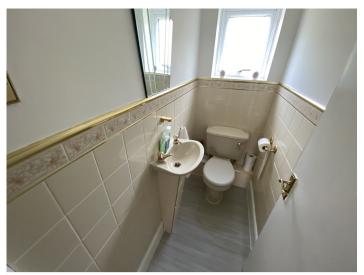

### **REAR BEDROOM 3**

10' 9" x 8' 8" (3.28m x 2.64m). With views over the rear garden, radiator.

With low level flush w.c., pedestal wash hand basin.