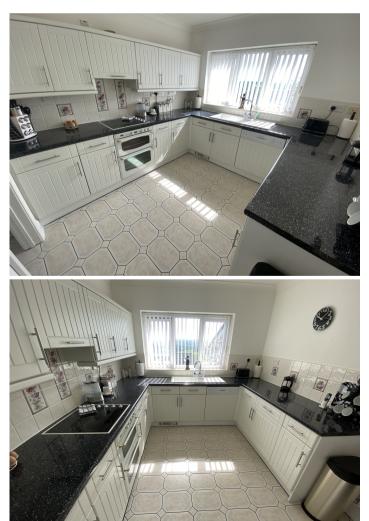

## KITCHEN

10' 6" x 9' 5" (3.20m x 2.87m). A newly updated kitchen with new floor and walls units with a laminated work surface, ceramic single sink and drainer unit with mixer tap, 4 ring hob with extractor hood over, double electric oven (Stoves), integrated dishwasher and fridge. The Kitchen enjoys panoramic views over the Teifi Valley.