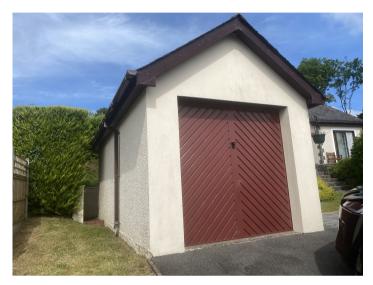

## DETACHED GARAGE

18' 0" x 9' 0" (5.49m x 2.74m). With up and over door, concrete flooring, loft storage over, opening onto the driveway.