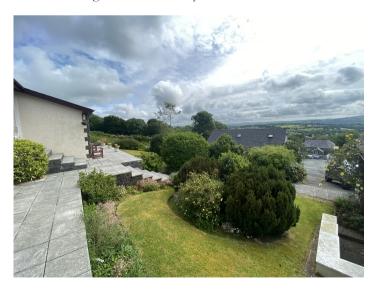

## GARDEN

To the front lies an attractive and pleasant garden area with a range of flower and shrub borders providing the perfect entrance to this beautiful property with steps to either side that leads to the front entrance door and the patio area, all of which boasting fantastic country views.

#### **REAR GARDEN**

Here lies the true beauty of the property. A fantastic rear garden area, being terraced, with an amazing range of flower and shrub borders with steps and paths leading through onto various patio areas, positioned in a corner plot with great privacy, being not overlooked, and backing onto open country fields.

The garden has been a labour of love to the current Owners and is a testament to their hard work. Please be prepared to be impressed.

The residence enjoys concrete paths that surround the property providing easy access from the front to the rear.