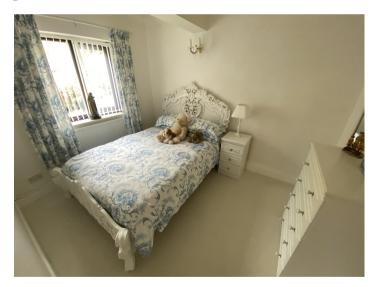

### **REAR BEDROOM 3**

10' 9" x 8' 8" (3.28m x 2.64m). With views over the rear garden, radiator.

With low level flush w.c., pedestal wash hand basin.

## **REAR BEDROOM 2**

11' 9" x 10' 3" (3.58m x 3.12m). With Bespoke fitted bedroom furniture, enjoying views over the rear garden, radiator.