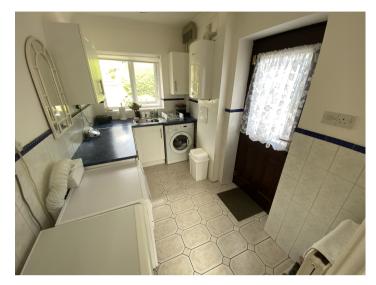

## UTILITY ROOM

10' 2" x 6' 1" (3.10m x 1.85m). With a fitted range of units with work surfaces over, stainless steel sink, plumbing and space for washing machine and tumble dryer, wall mounted Worcester LPG fired central heating system that runs all domestic systems (fitted in 2019), part glazed UPVC door opening onto the side patio area.