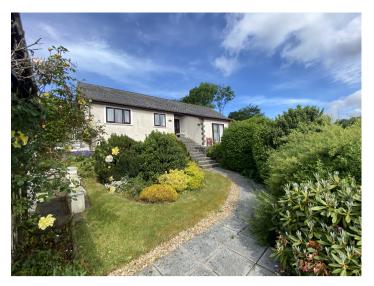

## GARDEN

To the front lies an attractive and pleasant garden area with a range of flower and shrub borders providing the perfect entrance to this beautiful property with steps to either side that leads to the front entrance door and the patio area, all of which boasting fantastic country views.

#### **REAR GARDEN**

Here lies the true beauty of the property. A fantastic rear garden area, being terraced, with an amazing range of flower and shrub borders with steps and paths leading through onto various patio areas, positioned in a corner plot with great privacy, being not overlooked, and backing onto open country fields.

#### PATIO AREA

GARDEN SHED

PARKING AND DRIVEWAY

Tarmacadamed driveway to the front of the property with steps leading to the front entrance door.