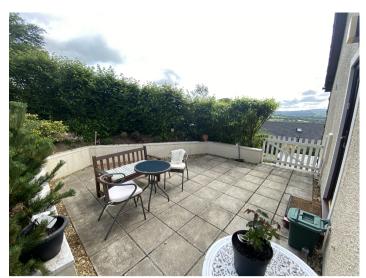

#### **REAR GARDEN**

Here lies the true beauty of the property. A fantastic rear garden area, being terraced, with an amazing range of flower and shrub borders with steps and paths leading through onto various patio areas, positioned in a corner plot with great privacy, being not overlooked, and backing onto open country fields.

#### PATIO AREA

GARDEN SHED

PARKING AND DRIVEWAY

Tarmacadamed driveway to the front of the property with steps leading to the front entrance door.