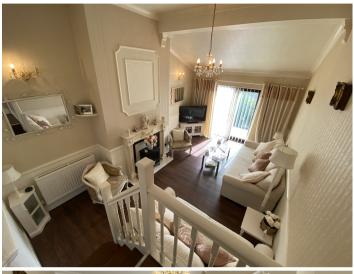

## LIVING ROOM

18' 4" x 11' 4" (5.59m x 3.45m). The Living Room is accessed via a sliding glazed door which opens onto a short flight of stairs stepping down to the Living Room, with an ornamental electric fire, sliding patio doors that open onto the front patio area with breathtaking and panoramic views over the Teifi Valley, two radiators.