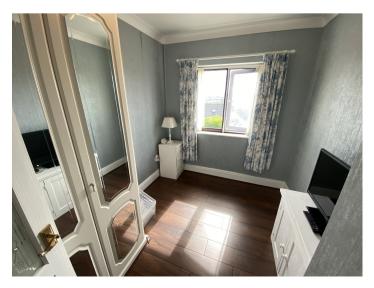

## FRONT BEDROOM 4/OFFICE

10' 0" x 8' 0" (3.05m x 2.44m). With great views to the front, radiator, drop down ladder providing access to the boarded loft space above.

LOFT AREA

-5-

Being fully boarded and running the full length of the loft space, has light and electricity, accessed via a drop down ladder fro Bedroom 4.