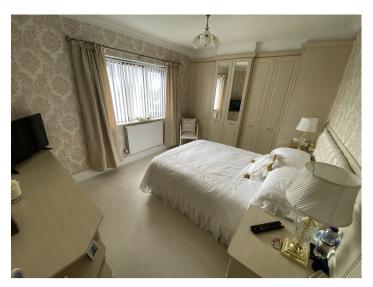

## FRONT BEDROOM 1

11' 11" x 10' 0" (3.63m x 3.05m). With Bespoke fitted bedroom furniture, large South facing window enjoying views over the front garden and the Teifi Valley.

## FRONT BEDROOM 4/OFFICE

10' 0" x 8' 0" (3.05m x 2.44m). With great views to the front, radiator, drop down ladder providing access to the boarded loft space above.

LOFT AREA

-5-

Being fully boarded and running the full length of the loft space, has light and electricity, accessed via a drop down ladder fro Bedroom 4.