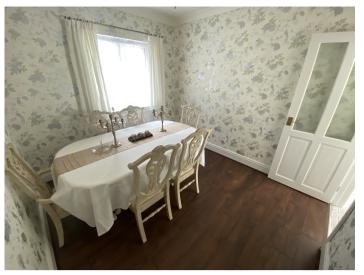

## LIVING ROOM

18' 4" x 11' 4" (5.59m x 3.45m). The Living Room is accessed via a sliding glazed door which opens onto a short flight of stairs stepping down to the Living Room, with an ornamental electric fire, sliding patio doors that open onto the front patio area with breathtaking and panoramic views over the Teifi Valley, two radiators.