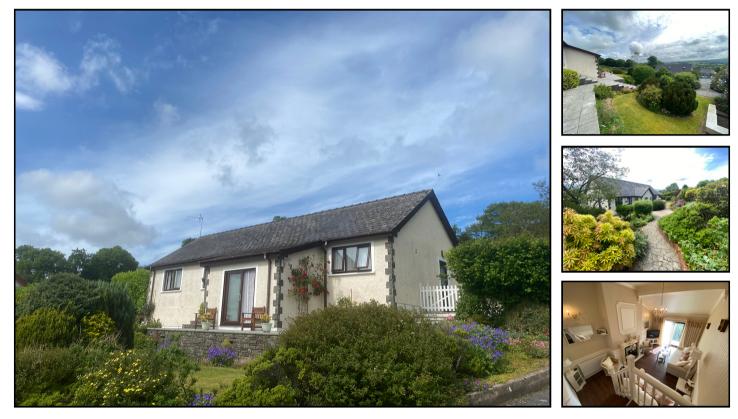

Recently Refurbished and decorated. Highly appealing 4 bedroomed detached bungalow. Llanwenog, West Wales

Valley View, Brynawelon, Llanwenog, Llanybydder, Ceredigion. SA40 9UZ.

## GENERAL DESCRIPTION

Stunning views with breathtaking semi rural location. This superior 4 bedroomed detached bungalow offers extremely well presented and comfortable accommodation and benefits from recently fitted LPG fired central heating and UPVC double glazing throughout.

## GARDEN

To the front lies an attractive and pleasant garden area with a range of flower and shrub borders providing the perfect entrance to this beautiful property with steps to either side that leads to the front entrance door and the patio area, all of which boasting fantastic country views.

#### **REAR GARDEN**

Here lies the true beauty of the property. A fantastic rear garden area, being terraced, with an amazing range of flower and shrub borders with steps and paths leading through onto various patio areas, positioned in a corner plot with great privacy, being not overlooked, and backing onto open country fields.