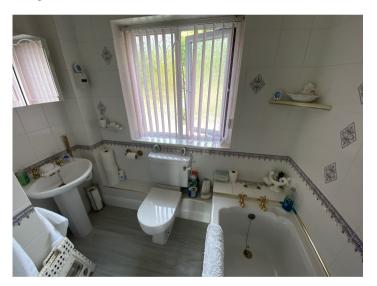

# FAMILY BATHROOM

7' 5" x 6' 5" (2.26m x 1.96m). A pleasant fully tiled suite with a modern pedestal mounted wash hand basin, low level flush w.c., panelled bath with Triton electric shower over, radiator.