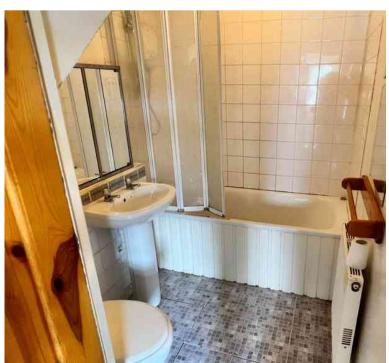

#### Accommodation

Entry is gained into the front hall.

Situated off the Hall is the main bathroom with w.c, wash hand basin and bath with electric shower over.

The Sitting Room is front facing and gives access through to the Dining Room. There is a wall mounted gas fire.