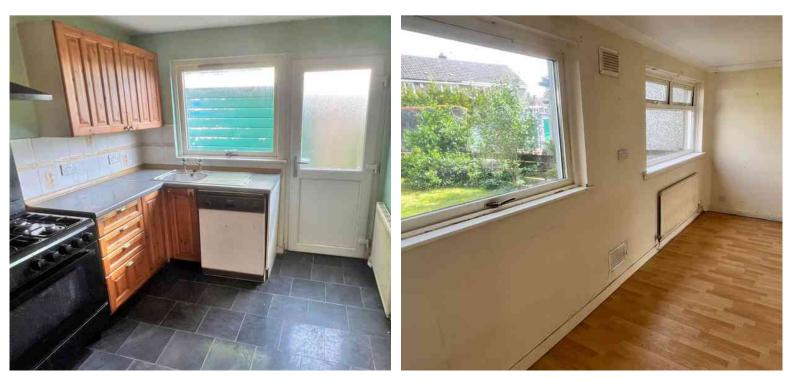

The Dining Room looks onto the rear gardens and could also provide a Family Room.

The Kitchen has base and wall units, sink unit and spaces and plumbing for appliances. There is a five burner stove in place.

As well as a door to the rear garden there is a door into the integral garage. The garage has a door to the front and power and light.

Upstairs gives access to 5 Bedrooms

and there is an En-Suite Shower Room in Bedroom 2. The Upper Hall also gives access to the loft and into a storage cupboard.