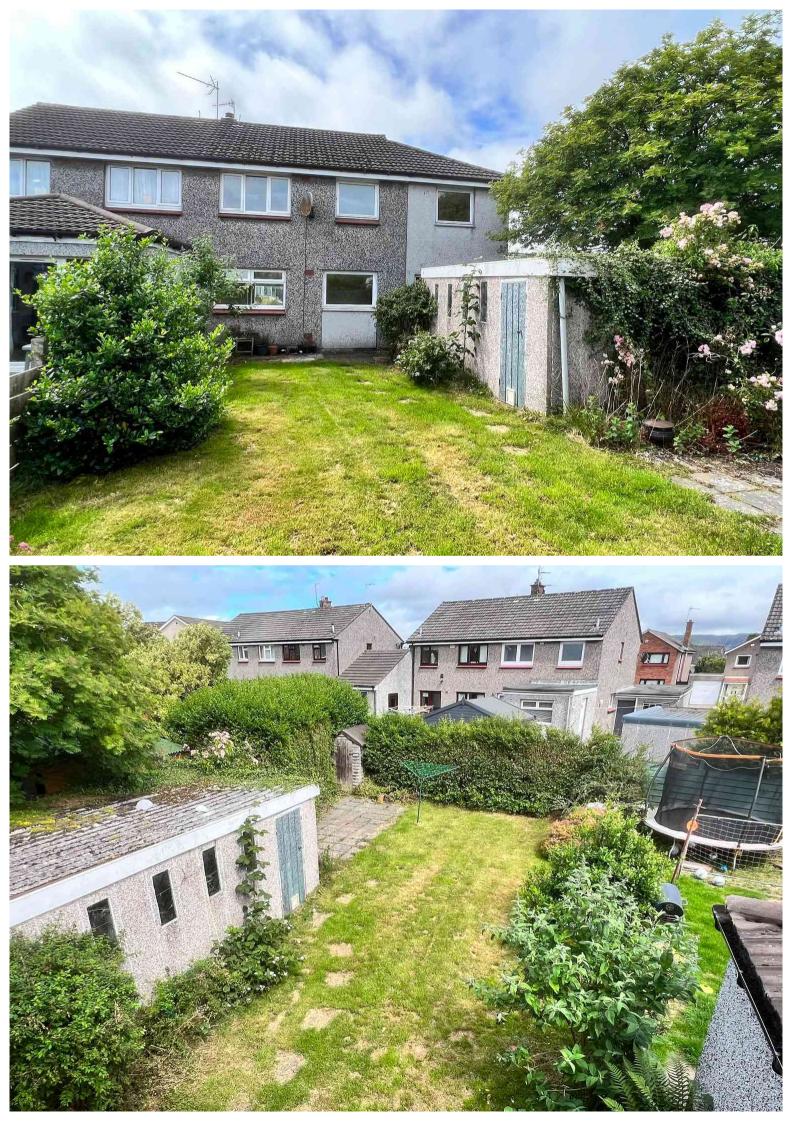

The former detached garage now offers a large storage shed come workshop. The mature gardens are an excellent feature.

The property will benefit from modernisation but nevertheless presents an excellent opportunity to secure a large family house in a very desirable location. Viewing by appointment only.

Externally the mature gardens are an excellent feature and there is also driveway parking to the front of the garage.

Heating is by gas central heating.

Home Report

Please read the Home Report before viewing which will include details of the heating and other services.