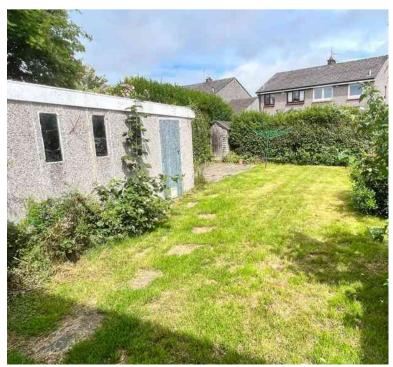

The former detached garage now offers a large storage shed come workshop. The mature gardens are an excellent feature.

The property will benefit from modernisation but nevertheless presents an excellent opportunity to secure a large family house in a very desirable location. Viewing by appointment only.

Externally the mature gardens are an excellent feature and there is also driveway parking to the front of the garage.

Heating is by gas central heating.

Home Report

Please read the Home Report before viewing which will include details of the heating and other services.