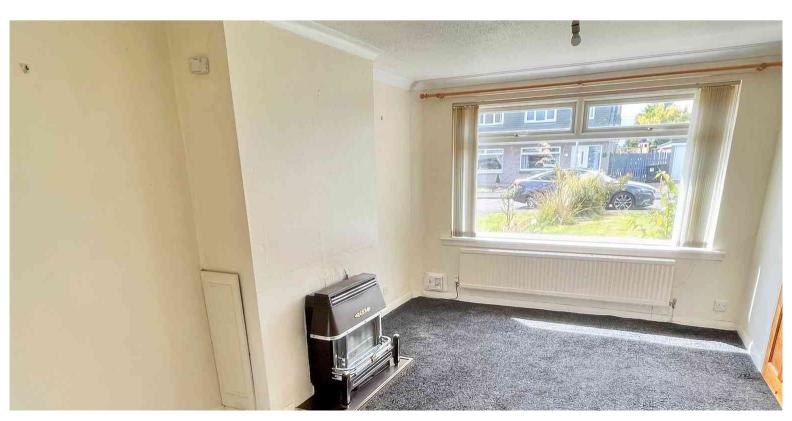

#### Accommodation

Entry is gained into the front hall.

Situated off the Hall is the main bathroom with w.c, wash hand basin and bath with electric shower over.

The Sitting Room is front facing and gives access through to the Dining Room. There is a wall mounted gas fire.