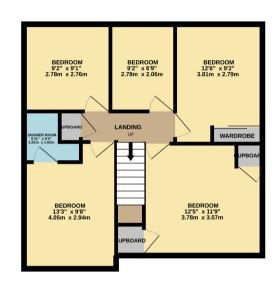

As well as a door to the rear garden there is a door into the integral garage. The garage has a door to the front and power and light.

Upstairs gives access to 5 Bedrooms

and there is an En-Suite Shower Room in Bedroom 2. The Upper Hall also gives access to the loft and into a storage cupboard.

#### **FLOORPLAN & EPC**

1ST FLOOR

Whilst every attempt has been made to ensure the accuracy of the floorpian contained here, measurements of doors, windows, nooms and any other items are approximate and no responsibility is taken for any error, prospective purchase. The services, systems and applications: shown have no been tested and no guarantee as to their operability or efficiency can be given. Made with Merpork c5022