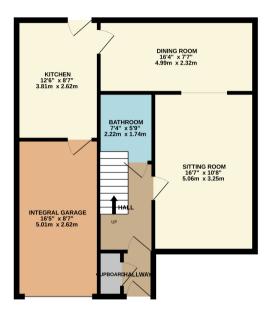

#### Accommodation

Entry is gained into the front hall.

Situated off the Hall is the main bathroom with w.c, wash hand basin and bath with electric shower over.

The Sitting Room is front facing and gives access through to the Dining Room. There is a wall mounted gas fire.

The Dining Room looks onto the rear gardens and could also provide a Family Room.

The Kitchen has base and wall units, sink unit and spaces and plumbing for appliances. There is a five burner stove in place.

As well as a door to the rear garden there is a door into the integral garage. The garage has a door to the front and power and light.

Upstairs gives access to 5 Bedrooms

and there is an En-Suite Shower Room in Bedroom 2. The Upper Hall also gives access to the loft and into a storage cupboard.

#### **FLOORPLAN & EPC**

1ST FLOOR

Whilst every attempt has been made to ensure the accuracy of the floorpian contained here, measurements of doors, windows, nooms and any other items are approximate and no responsibility is taken for any error, prospective purchase. The services, systems and applications: shown have no been tested and no guarantee as to their operability or efficiency can be given. Made with Merpork c5022