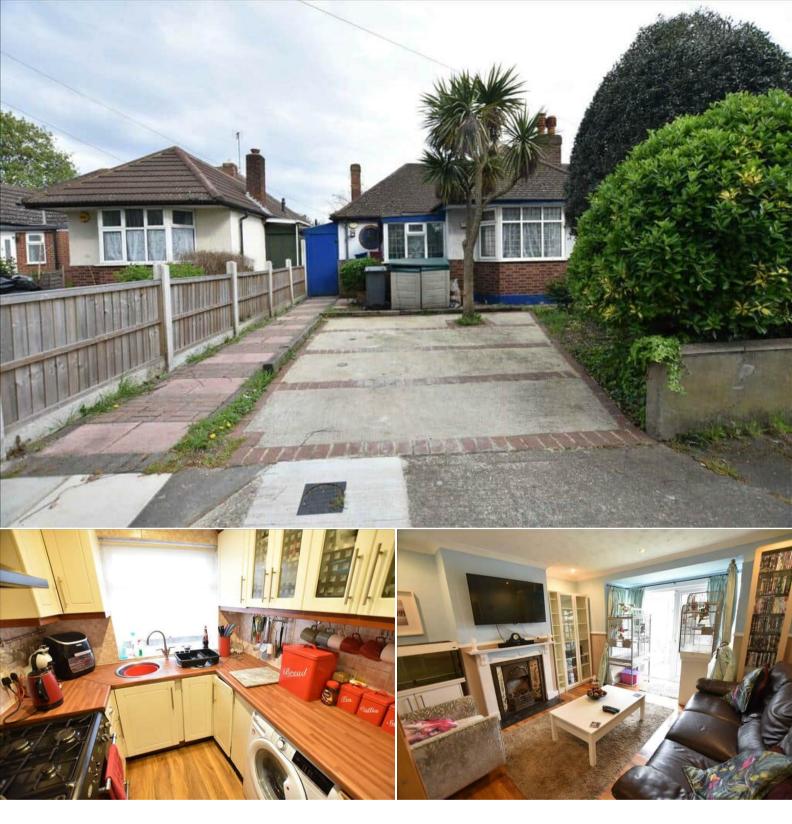

## West View Feltham

Bettermove are proud to present this 2 bedroom bungalow in Feltham.

The property benefits from double glazing, gas central heating throughout and has off street parking available.

The council tax band is D.

The interior of this beautifully presented property comprises a spacious living room, fitted kitchen, 2 bedrooms and the family bathroom. The exterior boasts a private rear garden, perfect for enjoying the summer months.

Located in the popular town of Feltham, the property is close to a range of amenities, including shops, supermarkets, restaurants and pubs. Excellent transport connections can be found from the A30, M25, Heathrow airport and many local bus routes.