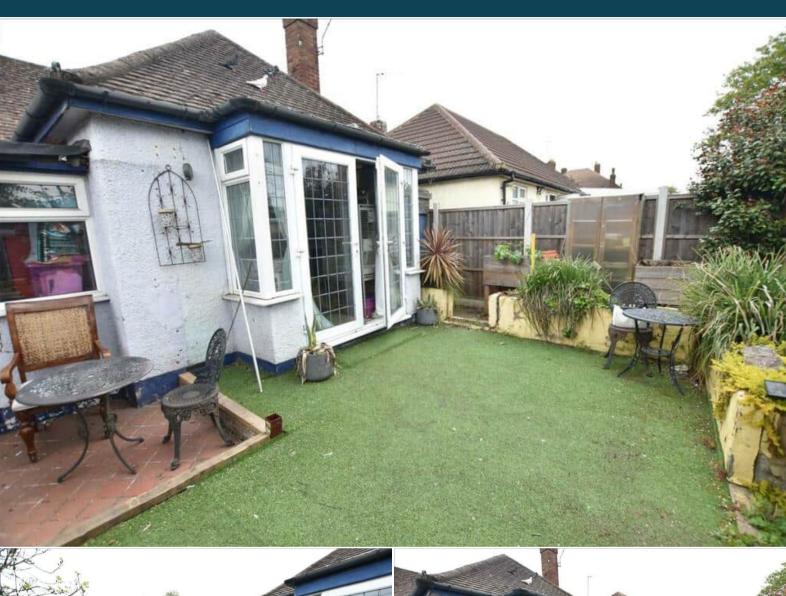

The interior of this beautifully presented property comprises a spacious living room, fitted kitchen, 2 bedrooms and the family bathroom. The exterior boasts a private rear garden, perfect for enjoying the summer months.