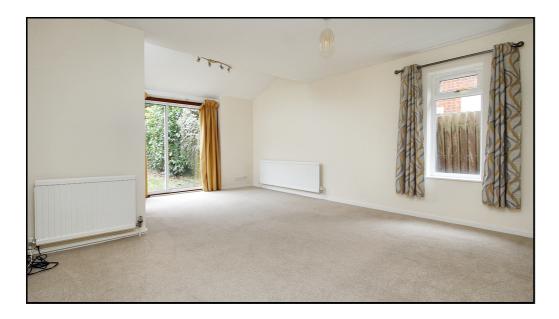

#### Living Room:

Abt. 17' 10" x 13' 7" (5.44m x 4.14m) Carpet. Two radiators. Multiple tv points and electrical sockets. Window to side aspect. Window to rear aspect. Sliding doors to back garden.