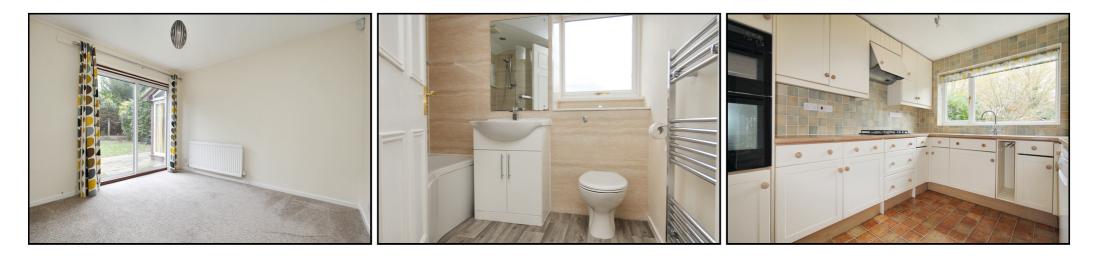

#### **Dining Room:**

Abt. 10' 6" x 8' 7" (3.20m x 2.62m) Carpet. Radiator. Sliding doors to rear garden.

#### Bathroom:

Laminate flooring. Window to side aspect. Heated towel rail. Sink with vanity unit. WC with integrated cistern. Part tiled walls. B shaped bath with glass screen and wall mounted shower.

#### Kitchen:

Abt. 10' 6" x 8' 9" (3.20m x 2.67m) Tiled flooring. Window to rear aspect. Tiled walls. Worktops with a range of wall and base mounted units and integrated ovens, gas hob, extractor and sink/drainer. Plumbed appliances.