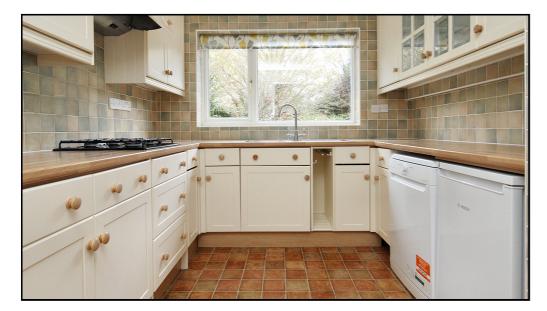

#### Kitchen:

Abt. 10' 6" x 8' 9" (3.20m x 2.67m) Tiled flooring. Window to rear aspect. Tiled walls. Worktops with a range of wall and base mounted units and integrated ovens, gas hob, extractor and sink/drainer. Plumbed appliances.