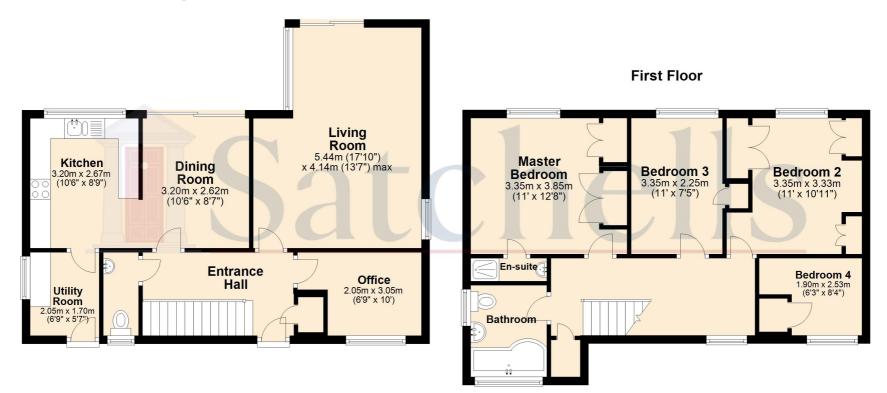

#### Ground Floor Entrance Hall:

Upvc door to front. Full height privacy window to front. Carpet. Radiator.

#### Study:

Abt. 10' 0" x 6' 9" (3.05m x 2.06m) Carpet. Radiator. Window with large shelf to front aspect.

#### Living Room:

Abt. 17' 10" x 13' 7" (5.44m x 4.14m) Carpet. Two radiators. Multiple tv points and electrical sockets. Window to side aspect. Window to rear aspect. Sliding doors to back garden.

#### **Dining Room:**

Abt. 10' 6" x 8' 7" (3.20m x 2.62m) Carpet. Radiator. Sliding doors to rear garden.

#### Kitchen:

Abt. 10' 6" x 8' 9" (3.20m x 2.67m) Tiled flooring. Window to rear aspect. Tiled walls. Worktops with a range of wall and base mounted units and integrated ovens, gas hob, extractor and sink/drainer. Plumbed appliances.

#### Utility Room:

Abt. 6' 9" x 5' 7" (2.06m x 1.70m) Tiled flooring. Worktop with space for washing machine. Wall and base mounted cupboards. Boiler. Window to side aspect. Butlers sink. Upvc door to Side access.

#### First Floor Principal Bedroom:

Abt. 12' 8" x 11' 0" (3.86m x 3.35m) Carpet. Radiator. Window to rear aspect. Built in wardrobes.

#### Ensuite:

Lino flooring. Window to side aspect. Sink. Shower.

#### Bedroom two:

Abt. 11' 0" x 10' 11" (3.35m x 3.33m) Carpet. Radiator. Window to rear aspect. Built in wardrobes.

#### Bedroom three:

Abt. 11' 0" x 7' 5" (3.35m x 2.26m) Carpet. Radiator. Window to rear aspect. Built in cupboard.

#### Bedroom four:

Abt. 8' 4" x 6' 3" (2.54m x 1.91m) Carpet. Radiator. Window to front aspect. Built in cupboard.

#### Bathroom:

Laminate flooring. Window to side aspect. Heated towel rail. Sink with vanity unit. WC with integrated cistern. Part tiled walls. B shaped bath with glass screen and wall mounted shower.

# **<u>I</u>**Satchells

Ground Floor

For illustrative purposes only - NOT TO SCALE - Measurements shown are approximate. The size and position of doors, windows, appliances and other features are approximate. Plan produced using PlanUp.