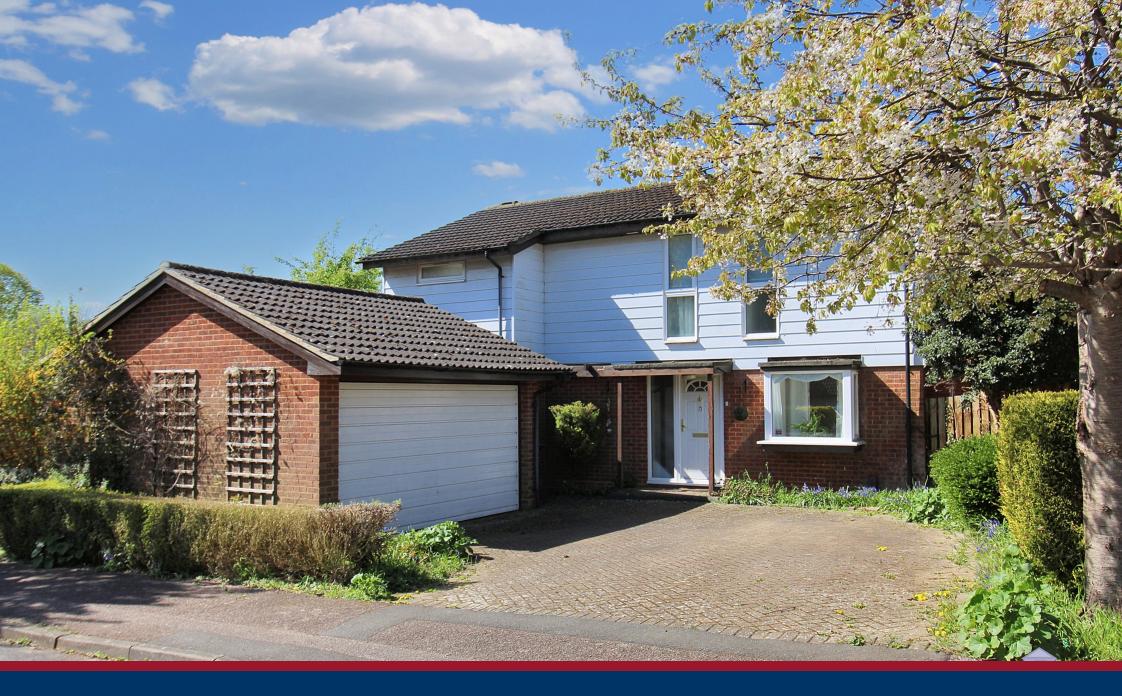

Fouracres, Letchworth Garden City, Hertfordshire. SG6 3UF

## 4 Bedroom Detached House £725,000 Leasehold

Offered to the market chain free, this well presented, detached four bedroom, two bathroom property is located within the highly desirable 'Manor Estate'. Offering spacious accommodation throughout, the property further benefits from having a driveway and garage while being situated in a cul-de-sac close by to 'Lordship Farm' school.

- Chain free
- Four bedroom detached
- Garage and driveway
- WC & utility rooms
- Office/study
- Highly sought after 'Manor Estate'
- Close proximity to 'Lordship Farm' school
- Bright and spacious
- EPC rating D. Council tax band F

#### Driveway:

Block paving providing offroad parking for multiple cars.

#### Garage:

Brick built with pitched roof. Side access. Electric door.