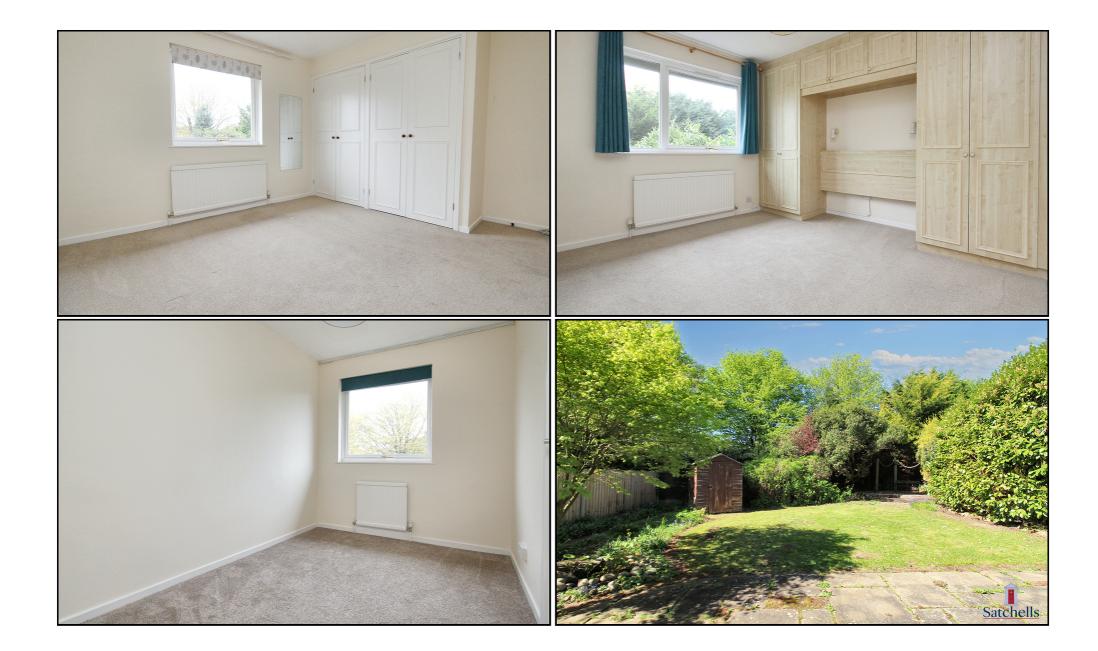

#### First Floor Principal Bedroom:

Abt. 12' 8" x 11' 0" (3.86m x 3.35m) Carpet. Radiator. Window to rear aspect. Built in wardrobes.

#### Bedroom two:

Abt. 11' 0" x 10' 11" (3.35m x 3.33m) Carpet. Radiator. Window to rear aspect. Built in wardrobes.

#### Bedroom three:

Abt. 11' 0" x 7' 5" (3.35m x 2.26m) Carpet. Radiator. Window to rear aspect. Built in cupboard.

#### Garden:

Enclosed with fencing. Patio area to rear with lawn area and established trees and shrubs. Raised seating area to rear. Path leading to shed. Side access and access to garage. Non overlooked.