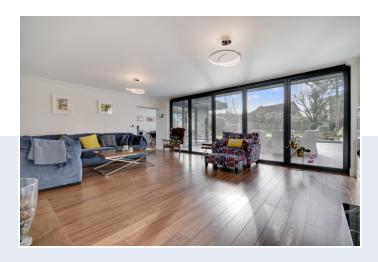

On entering the property, you are greeted by an amazing reception hall with a superb contemporary staircase leading to spacious landing. On the ground floor there are four large defined reception areas, to the front of the property is a snug / sitting room which is a perfect room to unwind and read a book, if you work from home there is a lovely study off the hallway. The biggest reception room is the huge living room which has bifold doors out to the garden and has a unique fireplace with flame fire for the cosy winter evenings. To the rear of the property is a modern fitted kitchen with a range of integrated appliances and a large dining area which is a perfect room for entertaining.