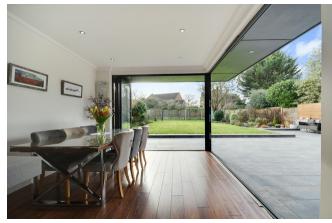

On entering the property, you are greeted by an amazing reception hall with a superb contemporary staircase leading to spacious landing. On the ground floor there are four large defined reception areas, to the front of the property is a snug / sitting room which is a perfect room to unwind and read a book, if you work from home there is a lovely study off the hallway. The biggest reception room is the huge living room which has bifold doors out to the garden and has a unique fireplace with flame fire for the cosy winter evenings. To the rear of the property is a modern fitted kitchen with a range of integrated appliances and a large dining area which is a perfect room for entertaining.

Outside there is a large in and out carriage driveway leading to a  $5.5m \times 3.8m$  garage. The rear garden faces a southerly direction and is 29 metres in depth (95 ft) which is beautifully landscaped with a large Indian Sandstone patio with ornate raised herbaceous boarders and the overall plot is 54 metres x 14 metres (170ft deep x 45ft wide).