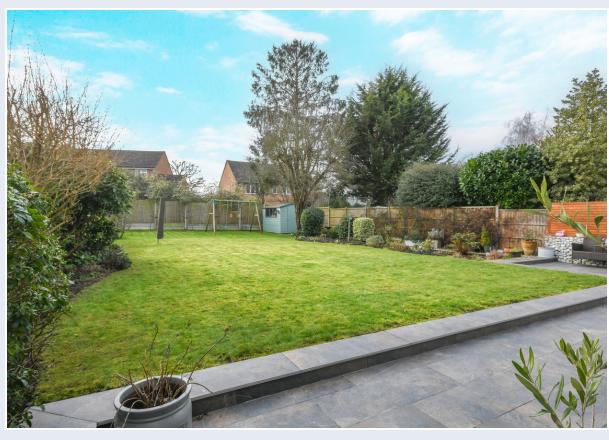

Outside there is a large in and out carriage driveway leading to a  $5.5m \times 3.8m$  garage. The rear garden faces a southerly direction and is 29 metres in depth (95 ft) which is beautifully landscaped with a large Indian Sandstone patio with ornate raised herbaceous boarders and the overall plot is 54 metres x 14 metres (170ft deep x 45ft wide).