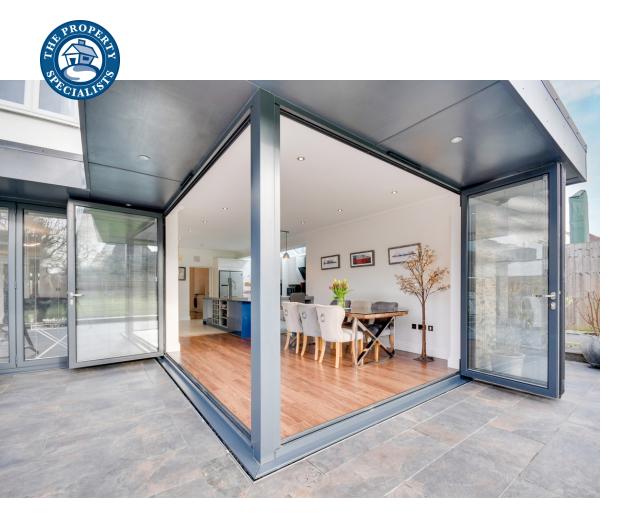

On entering the property, you are greeted by an amazing reception hall with a superb contemporary staircase leading to spacious landing. On the ground floor there are four large defined reception areas, to the front of the property is a snug / sitting room which is a perfect room to unwind and read a book, if you work from home there is a lovely study off the hallway. The biggest reception room is the huge living room which has bifold doors out to the garden and has a unique fireplace with flame fire for the cosy winter evenings. To the rear of the property is a modern fitted kitchen with a range of integrated appliances and a large dining area which is a perfect room for entertaining.