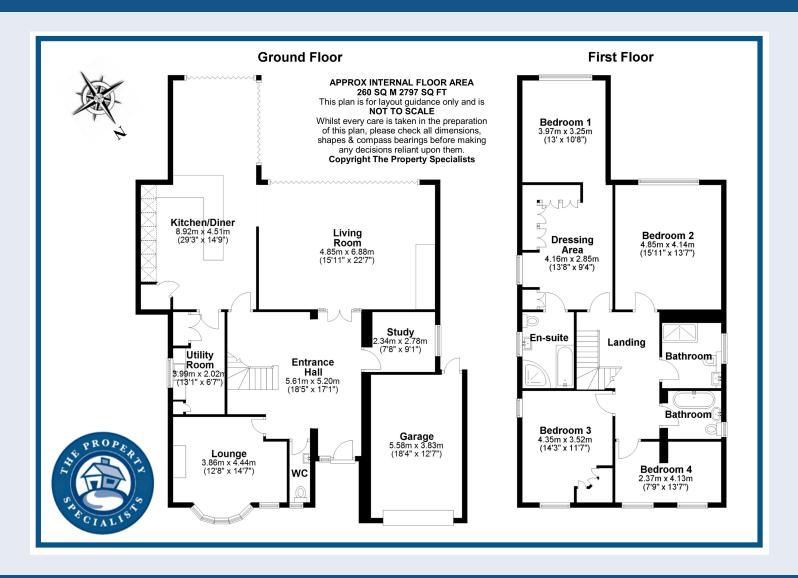

On entering the property, you are greeted by an amazing reception hall with a superb contemporary staircase leading to spacious landing. On the ground floor there are four large defined reception areas, to the front of the property is a snug / sitting room which is a perfect room to unwind and read a book, if you work from home there is a lovely study off the hallway. The biggest reception room is the huge living room which has bifold doors out to the garden and has a unique fireplace with flame fire for the cosy winter evenings. To the rear of the property is a modern fitted kitchen with a range of integrated appliances and a large dining area which is a perfect room for entertaining.

To the first floor there is an enormous landing area which in turn leads to four double bedrooms, with the main bedroom being a lovely suite with its own spacious walk in dressing area and large en-suite. There are also two further bathrooms upstairs to serve the other bedrooms.

Outside there is a large in and out carriage driveway leading to a  $5.5m \times 3.8m$  garage. The rear garden faces a southerly direction and is 29 metres in depth (95 ft) which is beautifully landscaped with a large Indian Sandstone patio with ornate raised herbaceous boarders and the overall plot is 54 metres x 14 metres (170ft deep x 45ft wide).