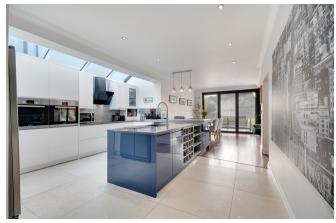

On entering the property, you are greeted by an amazing reception hall with a superb contemporary staircase leading to spacious landing. On the ground floor there are four large defined reception areas, to the front of the property is a snug / sitting room which is a perfect room to unwind and read a book, if you work from home there is a lovely study off the hallway. The biggest reception room is the huge living room which has bifold doors out to the garden and has a unique fireplace with flame fire for the cosy winter evenings. To the rear of the property is a modern fitted kitchen with a range of integrated appliances and a large dining area which is a perfect room for entertaining.