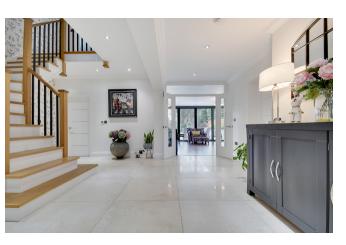

On entering the property, you are greeted by an amazing reception hall with a superb contemporary staircase leading to spacious landing. On the ground floor there are four large defined reception areas, to the front of the property is a snug / sitting room which is a perfect room to unwind and read a book, if you work from home there is a lovely study off the hallway. The biggest reception room is the huge living room which has bifold doors out to the garden and has a unique fireplace with flame fire for the cosy winter evenings. To the rear of the property is a modern fitted kitchen with a range of integrated appliances and a large dining area which is a perfect room for entertaining.