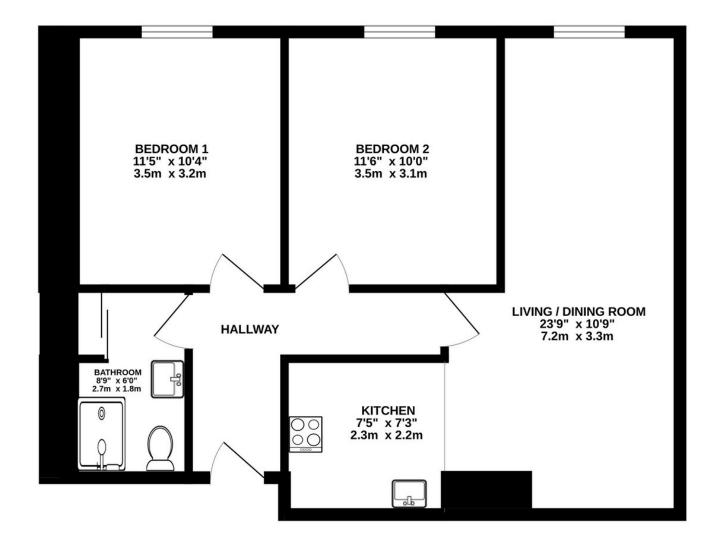

A Delicious Meal?

The Station Hotel and it's cosy atmosphere await you, just 0.4 miles away.

Your Local Property Experts?

Our office is a 10 minute walk away - pop in to say hello, anytime!

Total Floor Area: 709 sq.ft (65.9 sq.m) approx.

Whilst every attempt has been made to ensure the accuracy of this floorplan, measurements of doors, windows, rooms and any other items are approximate and no responsibility is taken for any error, omission or mis-statement. This plan is for illustrative purposes only and should be used as such by any prospective purchaser. The services, systems and appliances shown have not been tested and no guarantee as to their operability or efficiency can be given.