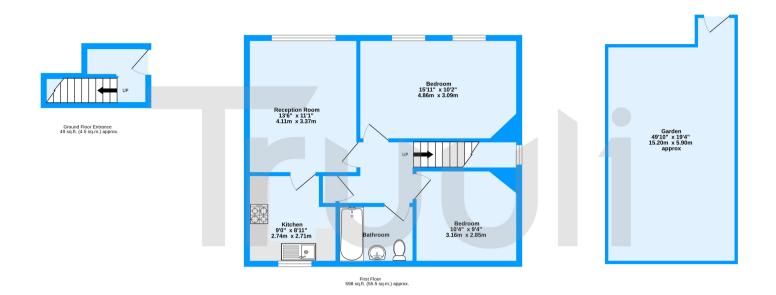

Page Crescent, Croydon, CR0

TOTAL FLOOR AREA: 646 sq.ft. (60.0 sq.m.) approx.

Whilst every attempt has been made to ensure the accuracy of the floorplan contained here, measurements of doors, windows, rooms and any other items are approximate and no responsibility is taken for any error, omission or mis-statement. This plan is for illustrative purposes only and should be used as such by any prospective purchaser. The services, systems and appliances shown have not been tested and no guarantee as to their operability or efficiency can be given.