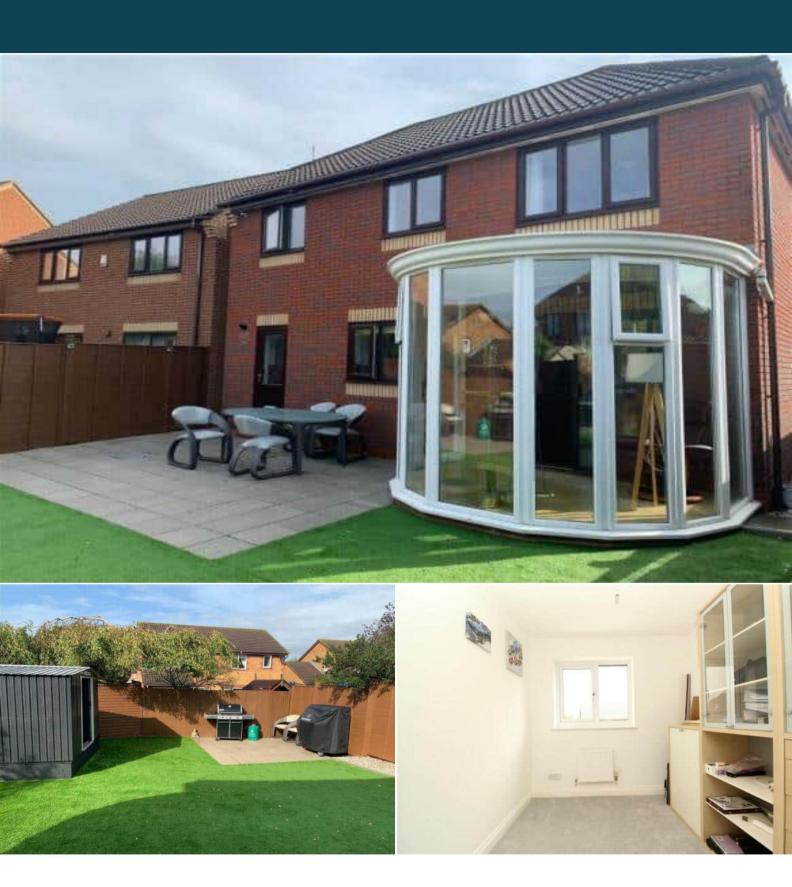

The interior of this well presented property comprises a spacious living room, dining room, conservatory, utility room, downstairs WC and fitted kitchen on the ground floor. The first floor consists of 4 bedrooms, including the master bedroom with a modern ensuite bathroom and the family bathroom. The exterior boasts a private rear landscaped garden, perfect for enjoying the summer months.