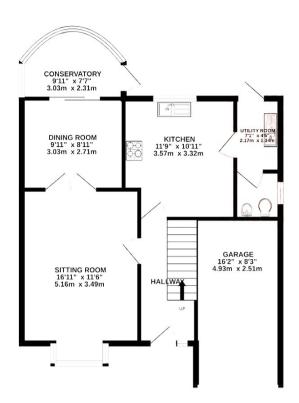

The interior of this well presented property comprises a spacious living room, dining room, conservatory, utility room, downstairs WC and fitted kitchen on the ground floor. The first floor consists of 4 bedrooms, including the master bedroom with a modern ensuite bathroom and the family bathroom. The exterior boasts a private rear landscaped garden, perfect for enjoying the summer months.

## TOTAL FLOOR AREA: 1329 sq.ft. (123.5 sq.m.) approx.

Whist every attempt has been made to ensure the accuracy of the floorplan contained here measurements of doors, windows, rooms and any other items are approximate and no responsibility is laken for any error, omission or mis-statement. This plan is for flushtative purposes only and should be used as such by any prospective purchaser. The services, systems and appliances shrown have not been tested and no guarante as to their operability or efficiency can be given.