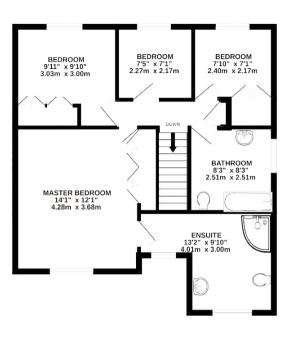

The interior of this well presented property comprises a spacious living room, dining room, conservatory, utility room, downstairs WC and fitted kitchen on the ground floor. The first floor consists of 4 bedrooms, including the master bedroom with a modern ensuite bathroom and the family bathroom. The exterior boasts a private rear landscaped garden, perfect for enjoying the summer months.

## TOTAL FLOOR AREA: 1329 sq.ft. (123.5 sq.m.) approx.

Whist every attempt has been made to ensure the accuracy of the floorplan contained here measurements of doors, windows, rooms and any other items are approximate and no responsibility is laken for any error, omission or mis-statement. This plan is for flushtative purposes only and should be used as such by any prospective purchaser. The services, systems and appliances shrown have not been tested and no guarante as to their operability or efficiency can be given.