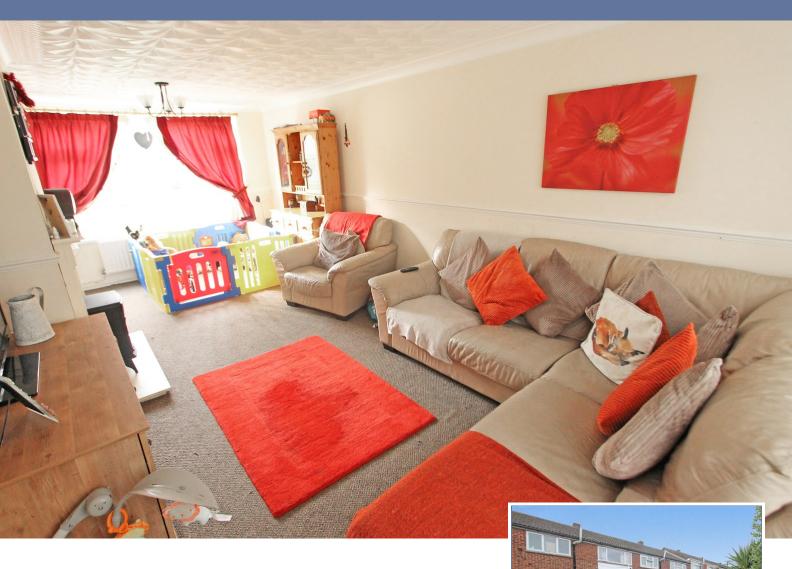

### Lounge

6.39m x 3.21m (21' 0" x 10' 6")

# £225,000 Freehold

- Three bedrooms
- Conservatory
- Large lounge / diner
- Gardens
- Terraced
- · Located in the desirable Bletchley
- Good school catchment
- EPC Rating D

This is a Great three bedroom terraced home located within a cul de sac. The accommodation comprises entrance porch, open-plan lounge/diner, large kitchen with door leading to the rear garden, conservatory three bedrooms and family bathroom. Outside there is a lovely private rear garden and a and the front garden is laid to lawn. Please call the elevation team today to arrange your viewing.