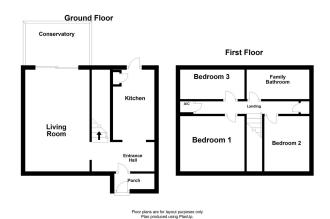

#### **GROUND FLOOR**

# **Entrance Porch**

Doors leading to:

# **Kitchen**

6.54m x 2.77m (21'5" x 9'1")

### Lounge

6.39m x 3.21m (21' 0" x 10' 6")

# Conservatory

## **FIRST FLOOR**

# Landing

Doors leading to:

#### **Bedroom One**

# **Bedroom Two**

3.68m x 1.83m (12' 1" x 6' 0")

#### **Bedroom Three**

3.21m x 2.67m (10' 6" x 8' 9")

# **Family Bathroom**

Fitted to comprise three piece suite