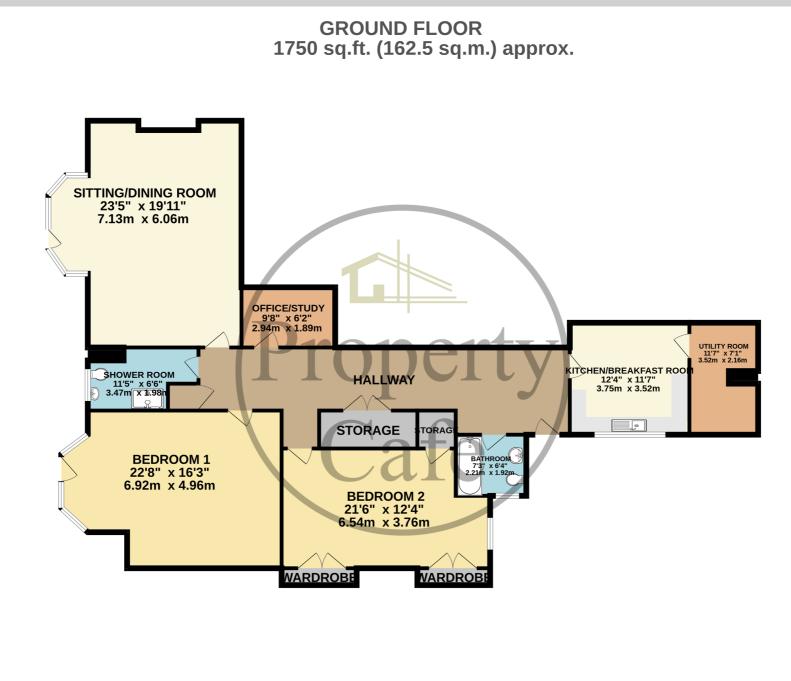

Please note the marketing photos were taken prior to the current tenants but this is a fair representation of the current condition.

TOTAL FLOOR AREA : 1750 sq.ft. (162.5 sq.m.) approx.

Whilst every attempt has been made to ensure the accuracy of the floorplan contained here, measurements of doors, windows, rooms and any other items are approximate and no responsibility is taken for any error, omission or mis-statement. This plan is for illustrative purposes only and should be used as such by any prospective purchaser. The services, systems and appliances shown have not been tested and no guarantee as to their operability or efficiency can be given. Made with Metropix ©2023 Bedrooms: 2 Receptions: 1 Council Tax: Band C Council Tax: Rate 2268.73 Parking Types: On Street. Heating Sources: Gas Central. Electricity Supply: Mains Supply. EPC Rating: C (69) Annual Service Charge: 4290 Water Supply: Mains Supply. Sewerage: Mains Supply. Broadband Connection Types: FTTP. Accessibility Types: Lateral living.