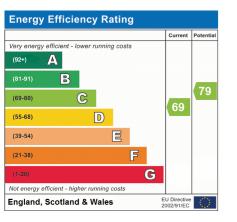

Please note the marketing photos were taken prior to the current tenants but this is a fair representation of the current condition.

TOTAL FLOOR AREA : 1750 sq.ft. (162.5 sq.m.) approx.

Whilst every attempt has been made to ensure the accuracy of the floorplan contained here, measurements of doors, windows, rooms and any other items are approximate and no responsibility is taken for any error, omission or mis-statement. This plan is for illustrative purposes only and should be used as such by any prospective purchaser. The services, systems and appliances shown have not been tested and no guarantee as to their operability or efficiency can be given. Made with Metropix ©2023 Bedrooms: 2 Receptions: 1 Council Tax: Band C Council Tax: Rate 2268.73 Parking Types: On Street. Heating Sources: Gas Central. Electricity Supply: Mains Supply. EPC Rating: C (69) Annual Service Charge: 4290 Water Supply: Mains Supply. Sewerage: Mains Supply. Broadband Connection Types: FTTP. Accessibility Types: Lateral living.