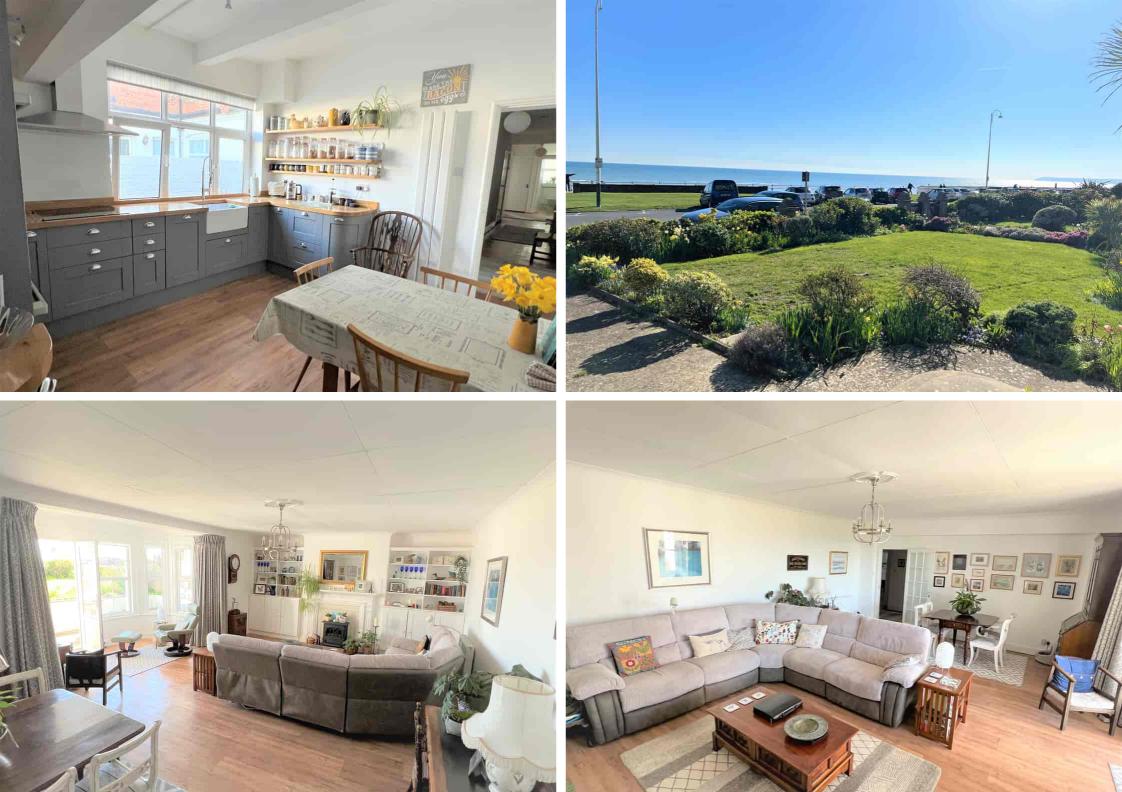

Flat 1 Knole Road, Bexhill-on-Sea, East Sussex, TN40 1LN Substantial Two Bedroom Seafront Garden Flat In Excellent Condition £375,000 - Leasehold

Property Café are delighted to present to the market this stunning and substantial two bedroom garden flat for sale positioned on the seafront. Accommodation and benefits include: Its own front door and large Entrance hall leading to all internal rooms; Vast south facing lounge/diner offering ample space to relax and entertain; Modern fitted kitchen with ample cupboard space and solid wood worktops; Separate utility area just off the kitchen housing freestanding whitegoods; Two incredibly large double bedrooms the master with access onto a private area of patio and the 2nd with fitted wardrobes; An additional study/home office; Modern fitted bathroom comprising of bath, wash basin & WC as well as an additional shower room with a double walk in shower cubicle. Additional benefits include both front & rear private patio areas, communal south facing garden overlooking the towns stunning coastline, double glazing throughout, central heating, Karndean flooring and a neutral colour scheme throughout the property. This property is to be sold with no onward chain and we recommend you view at your earliest convenience. Tenure: Leasehold \*Leasehold length- 96 years remaining \*Maintenance charge: £4290 annually \*Pets and sub-letting permitted with permission \*Holiday letting not permitted.

- Seafront Garden Flat For Sale
  - Share of Freehold
- South Facing Lounge/Diner
  - Modern Fitted Kitchen
- Two Vast Double Bedrooms
- Two Modern Fitted Bathrooms
  - Separate Utility Area

- Office/Study Room
- Gardens Overlooking The Sea
- Gas Central Heating & Double Glazed
  - Excellent Condition Throughout
  - Sought After Seafront Location
  - Sold With No Onward Chain
  - Viewing Highly Recommended