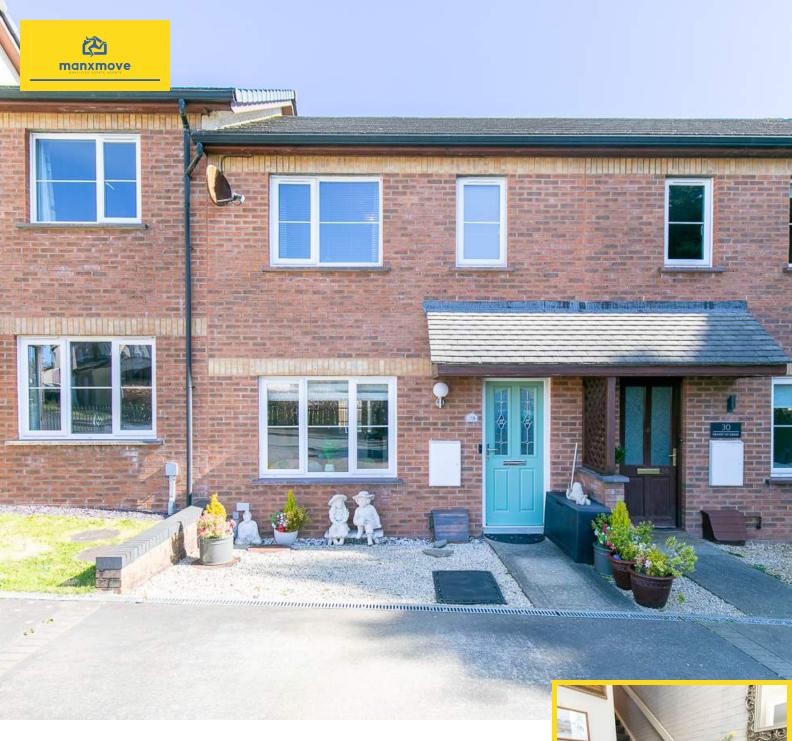

# 29 Reayrt ny Crink, Crosby, Isle of Man. IM4 2EA

29 Reayrt ny Crink is a well-presented mid-terrace home in a quiet Crosby cul-desac, featuring a spacious lounge, modern kitchen/diner, private yard, and two double bedrooms. With off-road parking and local amenities just a short walk away, it offers both comfort and convenience.

#### PROPERTY DESCRIPTION

**ACCOMODATION:** 29 Reayrt ny Crink is a charming mid-terrace home tucked away at the end of a quiet cul-de-sac in the desirable village of Crosby. The property offers a spacious front-facing lounge, ideal for relaxing or entertaining guests. There is a well-appointed kitchen/diner, which opens out to a private rear yard — perfect for outdoor dining or low-maintenance gardening. The property makes an excellent option for first-time buyers, small families, or downsizers.