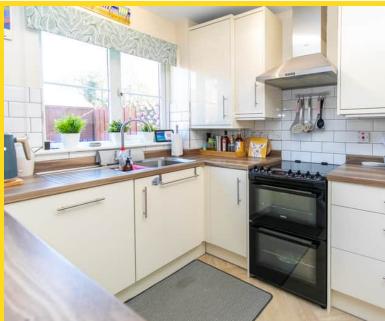

#### PROPERTY DESCRIPTION

**ACCOMODATION:** 29 Reayrt ny Crink is a charming mid-terrace home tucked away at the end of a quiet cul-de-sac in the desirable village of Crosby. The property offers a spacious front-facing lounge, ideal for relaxing or entertaining guests. There is a well-appointed kitchen/diner, which opens out to a private rear yard — perfect for outdoor dining or low-maintenance gardening. The property makes an excellent option for first-time buyers, small families, or downsizers.

## **Property Images**