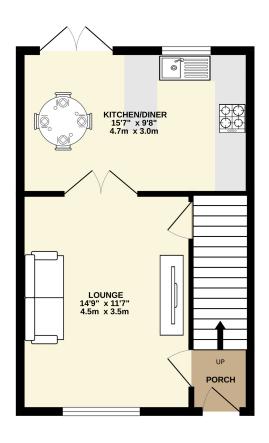

### **FLOORPLAN**

GROUND FLOOR 380 sq.ft. (35.3 sq.m.) approx.

1ST FLOOR 380 sq.ft. (35.3 sq.m.) approx.

TOTAL FLOOR AREA: 761 sq.ft. (70.7 sq.m.) approx.

Whilst every attempt has been made to ensure the accuracy of the floorplan contained here, measurements of doors, windows, rooms and any other items are approximate and no responsibility is taken for any error, omission or mis-statement. This plan is for illustrative purposes only and should be used as such by any prospective purchaser. The services, systems and appliances shown have not been tested and no guarantee as to their operability or efficiency can be given.