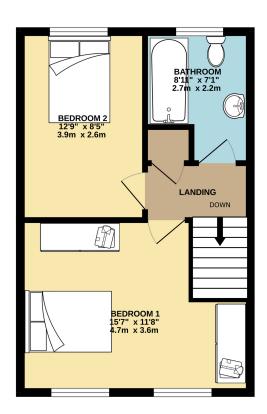

### **FLOORPLAN**

GROUND FLOOR 380 sq.ft. (35.3 sq.m.) approx.

1ST FLOOR 380 sq.ft. (35.3 sq.m.) approx.

TOTAL FLOOR AREA: 761 sq.ft. (70.7 sq.m.) approx.

Whilst every attempt has been made to ensure the accuracy of the floorplan contained here, measurements of doors, windows, rooms and any other items are approximate and no responsibility is taken for any error, omission or mis-statement. This plan is for illustrative purposes only and should be used as such by any prospective purchaser. The services, systems and appliances shown have not been tested and no guarantee as to their operability or efficiency can be given.