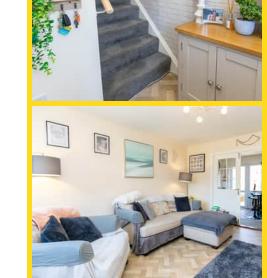

#### PROPERTY DESCRIPTION

**ACCOMODATION:** 29 Reayrt ny Crink is a charming mid-terrace home tucked away at the end of a quiet cul-de-sac in the desirable village of Crosby. The property offers a spacious front-facing lounge, ideal for relaxing or entertaining guests. There is a well-appointed kitchen/diner, which opens out to a private rear yard — perfect for outdoor dining or low-maintenance gardening. The property makes an excellent option for first-time buyers, small families, or downsizers.

## **Property Images**