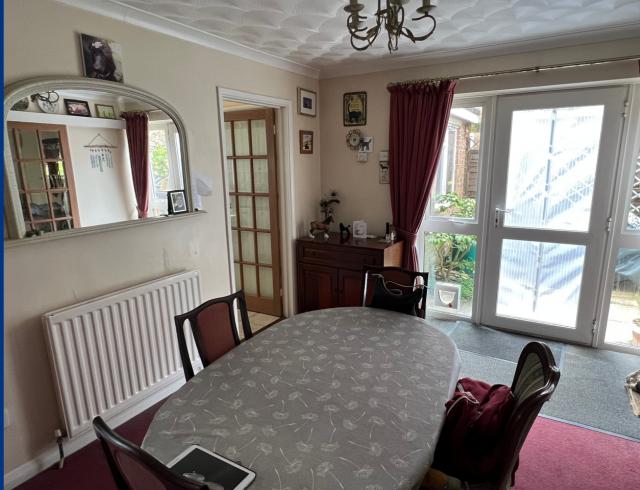

The dining room feels like the heart of the home with both the kitchen and lounge accessed from here. A door to the side leads out onto a patio, and staircase raises to the first floor accommodation.

The kitchen is fitted with a range of wall and base level cupboards with a round edged worktops. Built in appliances include a double oven, and a gas hob with an extractor fan over. Space and plumbing is provided for a dishwasher, washing machine and fridge freezer.