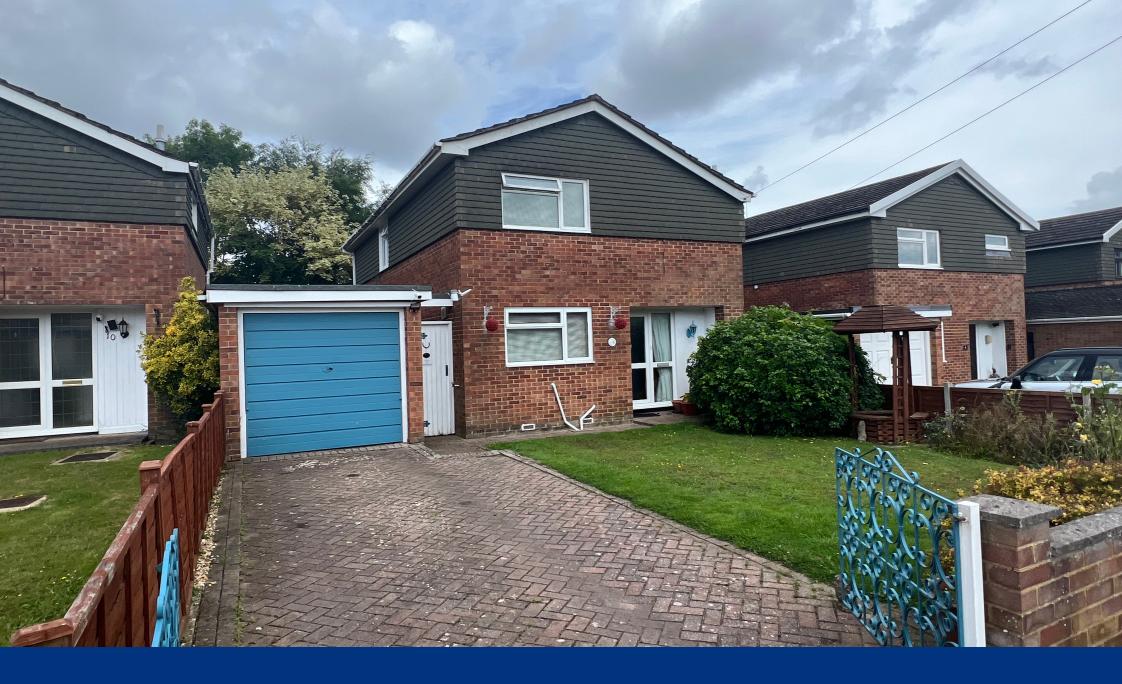

## £435,000

- Cul-du-sac location
- Ample parking
- Dining room
- Kitchen
- Family bathroom

- 250 yards to open Forest
- Garaging
- Lounge
- Three bedrooms
- Private gardens

A three bedroom detached house in a quiet cul-du-sac, close to the open Forest.

A detached family home with well proportioned accommodation arranged over two floors, with garaging and ample parking and a private rear garden.

Upon entering the front door, a spacious entrance hallway provides doors into the dining room, conveniently placed and useful toilet and a storage cupboard.

The wall enclosed front garden provides off road parking and access to the single garage. The front garden is laid to lawn with a flowered border.

The rear garden is enclosed and offers a good degree of seclusion with the majority laid to lawn.