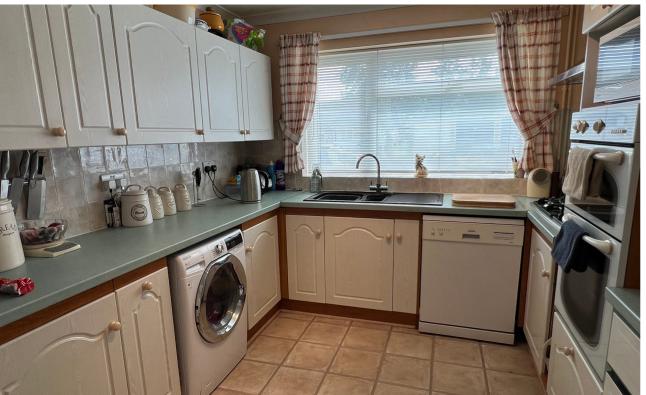

The dining room feels like the heart of the home with both the kitchen and lounge accessed from here. A door to the side leads out onto a patio, and staircase raises to the first floor accommodation.

The kitchen is fitted with a range of wall and base level cupboards with a round edged worktops. Built in appliances include a double oven, and a gas hob with an extractor fan over. Space and plumbing is provided for a dishwasher, washing machine and fridge freezer.