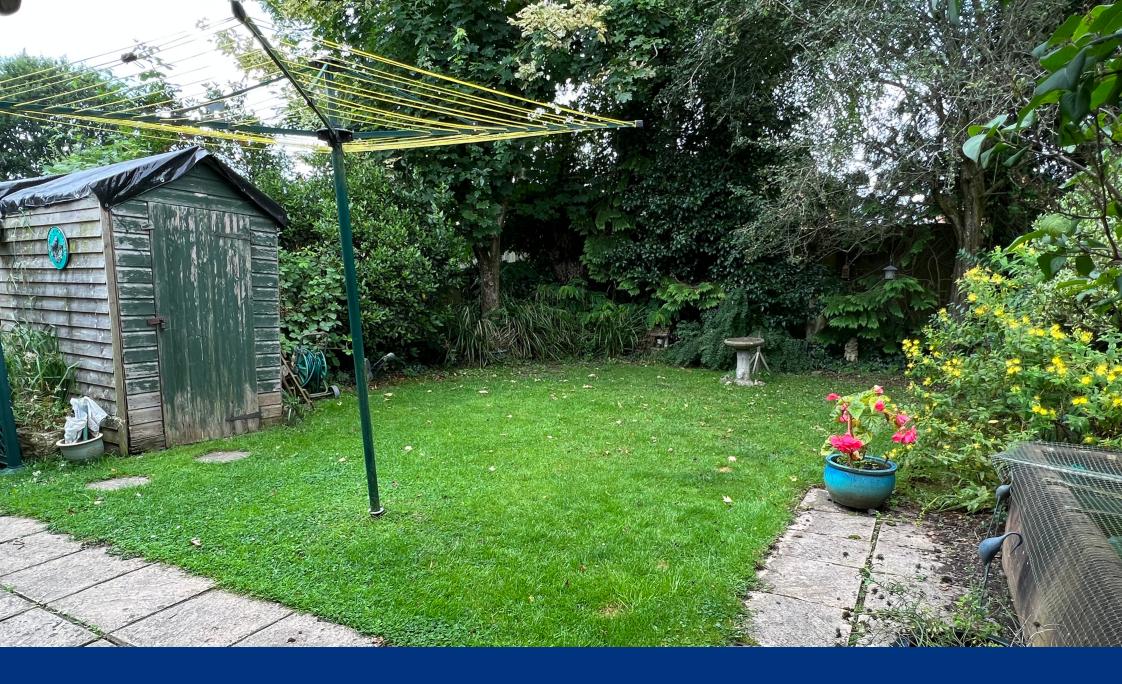

The wall enclosed front garden provides off road parking and access to the single garage. The front garden is laid to lawn with a flowered border.

The rear garden is enclosed and offers a good degree of seclusion with the majority laid to lawn.