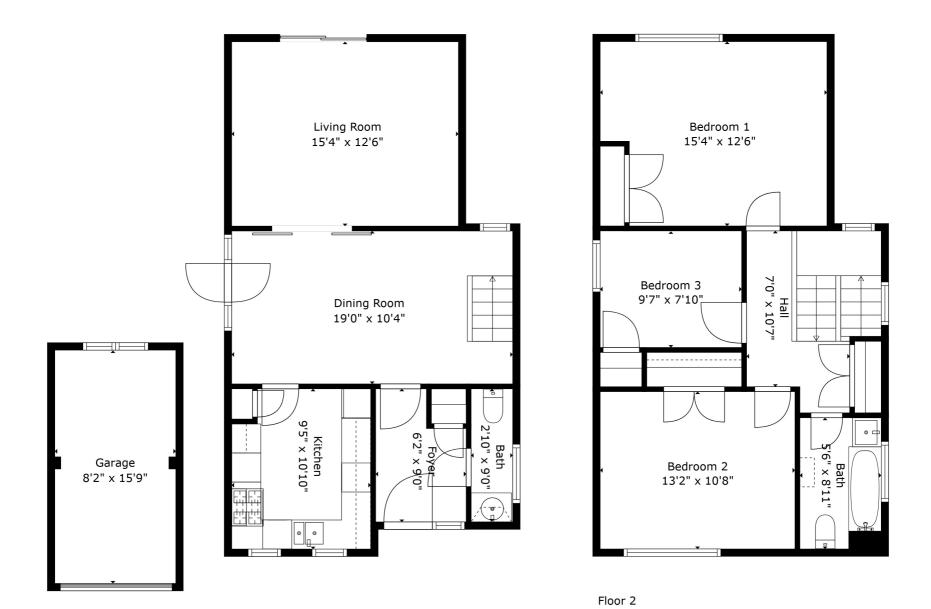

Floor 1

TOTAL: 1198 sq. ft FLOOR 1: 590 sq. ft, FLOOR 2: 608 sq. ft EXCLUDED AREAS: GARAGE: 130 sq. ft

anly. Created by derect property photography

FELLS GULLIVER

023 8028 4411 www.fellsgulliver.com