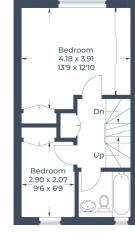

= Reduced headroom below 1.5m / 5'0

**Ground Floor** 

First Floor

**Second Floor** 

- Three Bedroom Town House
- Under Ground Secure Parking
- En-suite Shower Room to Master
- Viewing Advised to Fully Appreciate
- Beautiful Finish Throughout
- Modern Kitchen
- Accommodation over 3 Floors