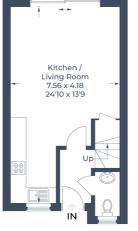

= Reduced headroom below 1.5m / 5'0

**Ground Floor** 

First Floor

**Second Floor** 

- Three Bedroom Town House
- Under Ground Secure Parking
- En-suite Shower Room to Master
- Viewing Advised to Fully Appreciate
- Beautiful Finish Throughout
- Modern Kitchen
- Accommodation over 3 Floors