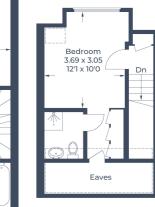

= Reduced headroom below 1.5m / 5'0

**Ground Floor** 

First Floor

**Second Floor** 

- Three Bedroom Town House
- Under Ground Secure Parking
- En-suite Shower Room to Master
- Viewing Advised to Fully Appreciate
- Beautiful Finish Throughout
- Modern Kitchen
- Accommodation over 3 Floors