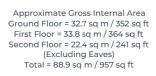

= Reduced headroom below 1.5m / 5'0

**Ground Floor** 

First Floor

**Second Floor** 

- Three Bedroom Town House
- Under Ground Secure Parking
- En-suite Shower Room to Master
- Viewing Advised to Fully Appreciate
- Beautiful Finish Throughout
- Modern Kitchen
- Accommodation over 3 Floors