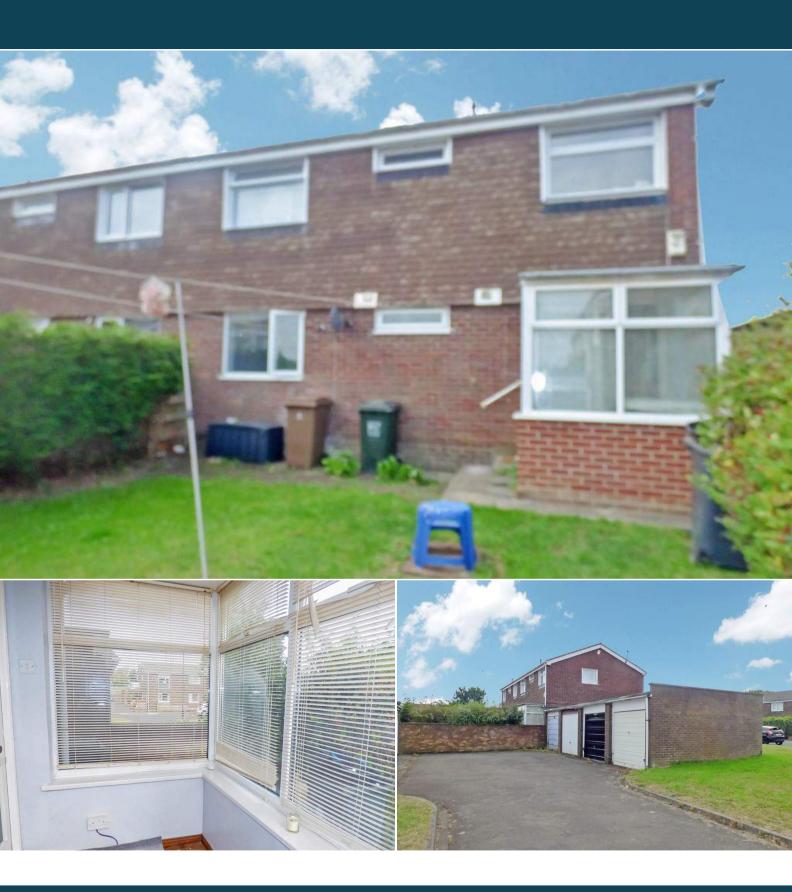

The interior of this well-presented property consists of a spacious living room, separate fitted kitchen, sun room, two bedrooms and a family bathroom. The exterior boasts a private garden to the rear, perfect for enjoying the summer months, with a garage in block providing off road parking.