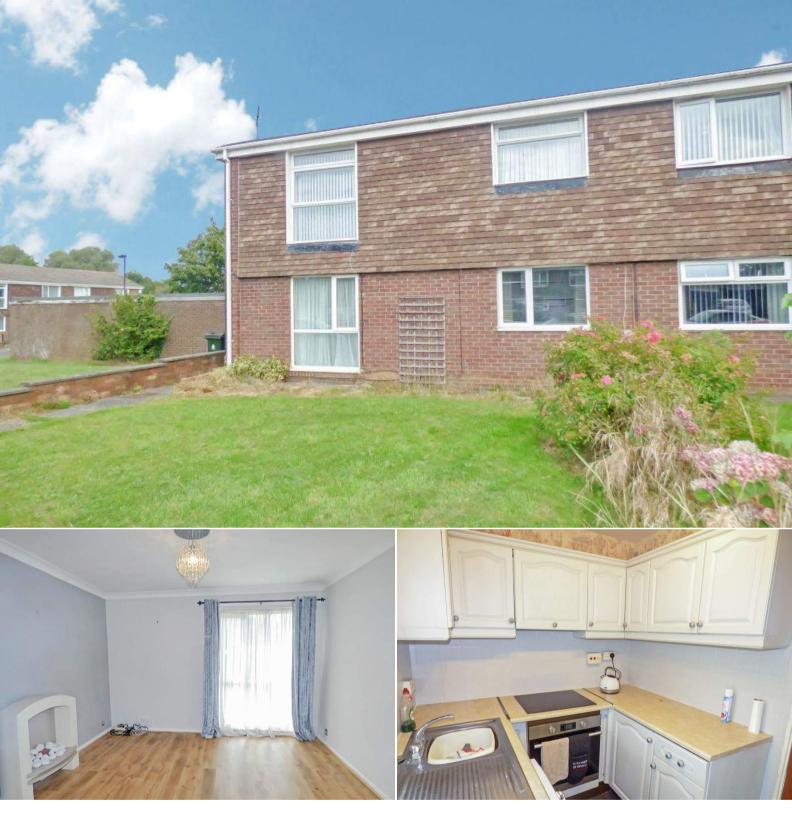

## Peebles Close North Shields

Bettermove are proud to welcome to the market this charming two bedroom ground floor flat in North Shields, available with no forward chain - welcoming cash buyers only

The property is leasehold with 59 years remaining on the lease - the ground rent is approximately £180 per year; there is no service charge payable. The council tax band is A.

The interior of this well-presented property consists of a spacious living room, separate fitted kitchen, sun room, two bedrooms and a family bathroom. The exterior boasts a private garden to the rear, perfect for enjoying the summer months, with a garage in block providing off road parking.