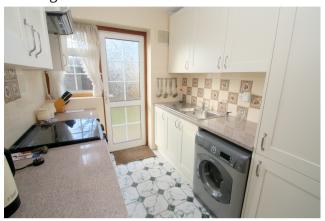

### Kitchen

Rear aspect double glazed window, range of fitted units at eye and base level, roll edged worktops, 1 1/2 bowl sink drainer unit, space for cooker & fridge/freezer. Wall mounted boiler, rear aspect double glazed door to Garden.