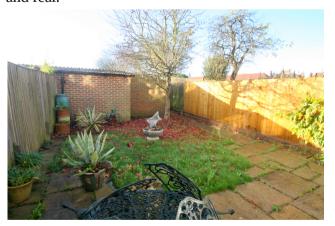

# **Rear Garden**

Paved patio area nearest to house, mainly laid to lawn, brick-built shed, gated side access to front and rear.