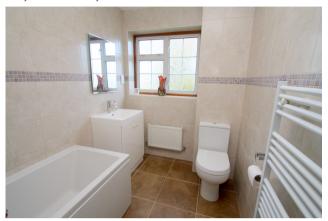

### **Bathroom**

Front aspect double glazed frosted window, panel enclosed shower bath, low level W.C, wash hand basin inset to cabinet, single radiator, heated towel rail, tiled walls, tiled floor.