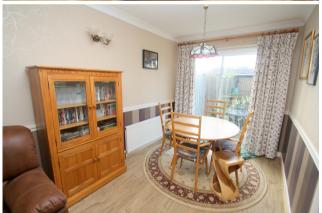

### Lounge/Diner

Front aspect double glazed window, light and power points, two single radiators, TV point, rear aspect double glazed sliding patio door to Garden, understairs storage cupboard.