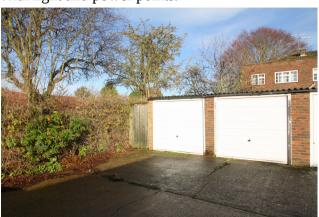

om 1

Front aspect double glazed window, light and power points, single radiator, cupboard housing hot water tank.



### **Bedroom 2**

Rear aspect double glazed window, light and power points, single radiator.

### **Bedroom 3**

Rear aspect double glazed window, light and power points, single radiator.

# ROOM DESCRIPTIONS

### **Bathroom**

Front aspect double glazed frosted window, panel enclosed shower bath, low level W.C, wash hand basin inset to cabinet, single radiator, heated towel rail, tiled walls, tiled floor.



# Outside

# Front Garden

Mainly laid to lawn with pathway leading to front door.

# **Rear Garden**

Paved patio area nearest to house, mainly laid to lawn, brick-built shed, gated side access to front and rear.



# **Double Garage**

With light and power points.



# **Ground Floor**

Approx. 39.7 sq. metres (427.0 sq. feet)

# Kitchen 3.20m x 2.20m (10'6" x 7'3") Room 8.30m x 2.43m (27'3" x 8') Entrance Hall

# **First Floor**

Approx. 39.4 sq. metres (424.0 sq. feet)



Total area: approx. 79.1 sq. metres (851.0 sq. feet)