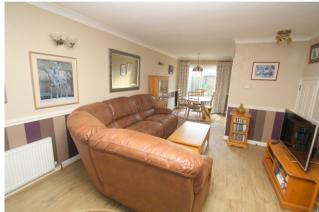

### Lounge/Diner

Front aspect double glazed window, light and power points, two single radiators, TV point, rear aspect double glazed sliding patio door to Garden, understairs storage cupboard.