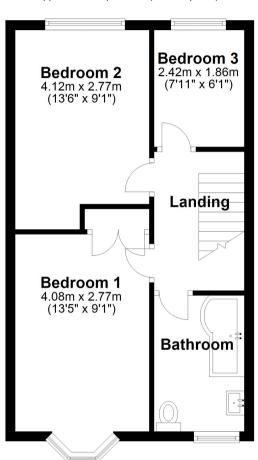

# First Floor

### Landing

Side aspect double glazed window, light and power points, doors to all rooms.

### Bedroom 1

Front aspect double glazed window, light and power points, single radiator, cupboard housing hot water tank.

### **Bedroom 2**

Rear aspect double glazed window, light and power points, single radiator.

### **Bedroom 3**

Rear aspect double glazed window, light and power points, single radiator.

### **Bathroom**

Front aspect double glazed frosted window, panel enclosed shower bath, low level W.C, wash hand basin inset to cabinet, single radiator, heated towel rail, tiled walls, tiled floor.

# **First Floor**

Approx. 39.4 sq. metres (424.0 sq. feet)

Total area: approx. 79.1 sq. metres (851.0 sq. feet)