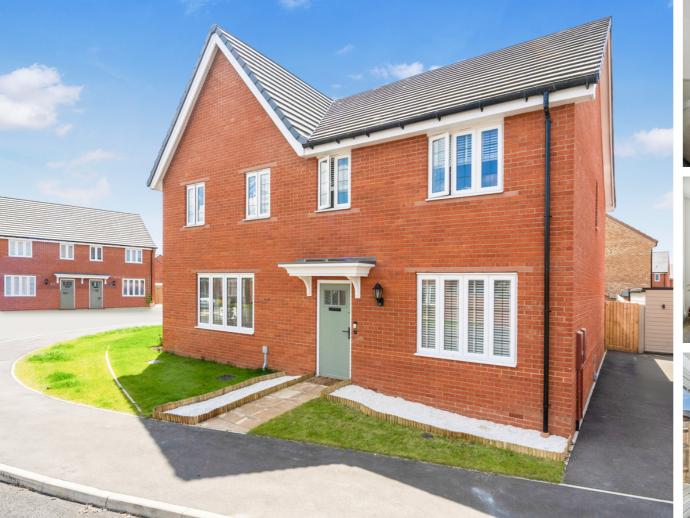

27 Blackbird Gardens, Langford, Biggleswade, Bedfordshire, SG18 9RD

Fixed Price £390,000

Modern three bedroom semi-detached family home built by Bloor Homes and further improved by many quality upgrades throughout. The well presented high spec accommodation includes a spacious living room, fitted kitchen/dining room with french doors to the rear, useful utility room and a downstairs cloakroom. Upstairs there is the master bedroom which benefits from an en-suite, plus two further bedrooms and the family bathroom. The partially boarded loft with a ladder and light also provides ample storage space. Outside there is a generous south facing rear garden with patio area, as well as a front garden and two allocated parking spaces to the side of the property with the potential to install an EV charger if required. Situated in a quiet and popular cul-de-sac location close to

© CJ Property Marketing Produced for Lane & Bennetts

- MODERN THREE BEDROOM SEMI-DETACHED FAMILY HOME
- BUILT BY BLOOR HOMES WITH MANY ADDITIONAL UPGRADES
- HIGH SPECIFICATION & WELL PRESENTED THROUGHOUT
- SPACIOUS LIVING ROOM
- FITTED KITCHEN/DINER WITH UTILITY
- FAMILY BATHROOM, CLOAKROOM & EN-SUITE
- GENEROUS SOUTH FACING REAR GARDEN
- TWO ALLOCATED PARKING SPACES READY TO INSTALL EV CHARGER
- QUIET CUL-DE-SAC IN POPULAR LOCATION
- COUNTRYSIDE WALKS ON YOUR DOORSTEP