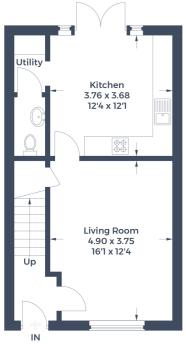

Lanesz Bennetts Approximate Gross Internal Area Ground Floor = 42.8 sq m / 461 sq ft First Floor = 42.4 sq m / 456 sq ft Total = 85.2 sq m / 917 sq ft

## **Ground Floor**

## First Floor

This plan is for layout guidance only. Not drawn to scale unless stated. Windows and door openings are approximate. Whilst every care is taken in the preparation of this plan, please check all dimensions, shapes and compass bearings before making any decisions reliant upon them.

© CJ Property Marketing Produced for Lane & Bennetts

- MODERN THREE BEDROOM SEMI-DETACHED FAMILY HOME
- BUILT BY BLOOR HOMES WITH MANY ADDITIONAL UPGRADES
- HIGH SPECIFICATION & WELL PRESENTED THROUGHOUT
- SPACIOUS LIVING ROOM
- FITTED KITCHEN/DINER WITH UTILITY
- FAMILY BATHROOM, CLOAKROOM & EN-SUITE
- GENEROUS SOUTH FACING REAR GARDEN
- TWO ALLOCATED PARKING SPACES READY TO INSTALL EV CHARGER
- QUIET CUL-DE-SAC IN POPULAR LOCATION
- COUNTRYSIDE WALKS ON YOUR DOORSTEP