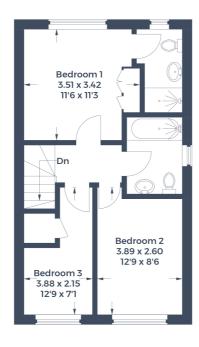

## **Ground Floor**

## First Floor

This plan is for layout guidance only. Not drawn to scale unless stated. Windows and door openings are approximate. Whilst every care is taken in the preparation of this plan, please check all dimensions, shapes and compass bearings before making any decisions reliant upon them.

Lanesz Bennetts Approximate Gross Internal Area Ground Floor = 42.8 sq m / 461 sq ft First Floor = 42.4 sq m / 456 sq ft Total = 85.2 sq m / 917 sq ft