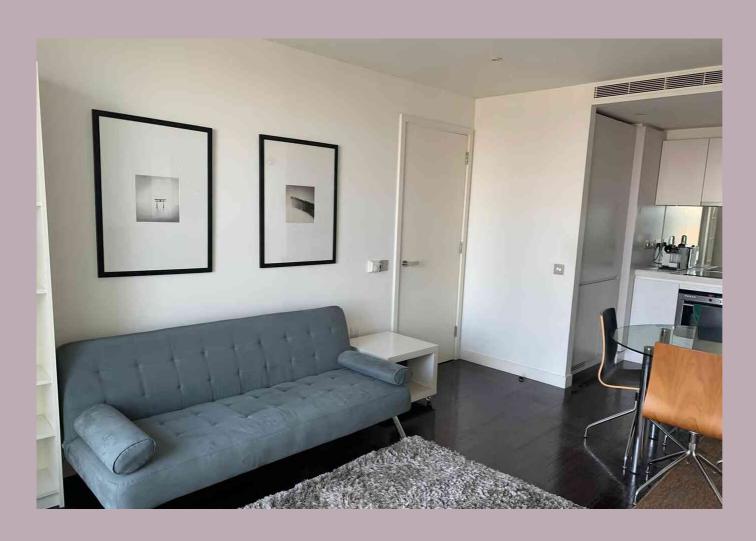

#### **DESCRIPTION**

Furnished to corporate standards on the 29th floor of the West Tower is this fabulous one bedroom, one bathroom apartment in the fanstastic Pan Peninsula development.

The accommodation briefly comprises an open-plan fitted kitchen with microwave/oven, full height fridge/freezer, dishwasher, washing machine and tumble dryer, open plan lounge area with floor to ceiling windows and balcony offering amazing views, double bedroom with fitted wardrobe; the rooms have made great use of ample lighting which helps characterise the rooms and their furnishings. There is also a contemporary designed bathroom finished in marble with white stone bath, basin and wc.

#### **OPEN-PLAN LOUNGE AREA**

Floor to ceiling windows with balcony, giving views over the surrounding area.