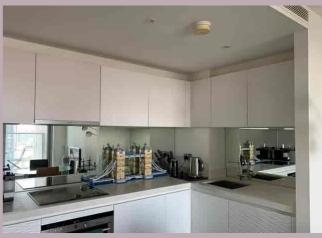

#### **KITCHEN**

An open plan fitted kitchen with microwave/oven, full height fridge/freezer, dishwasher, washing machine and tumble dryer.