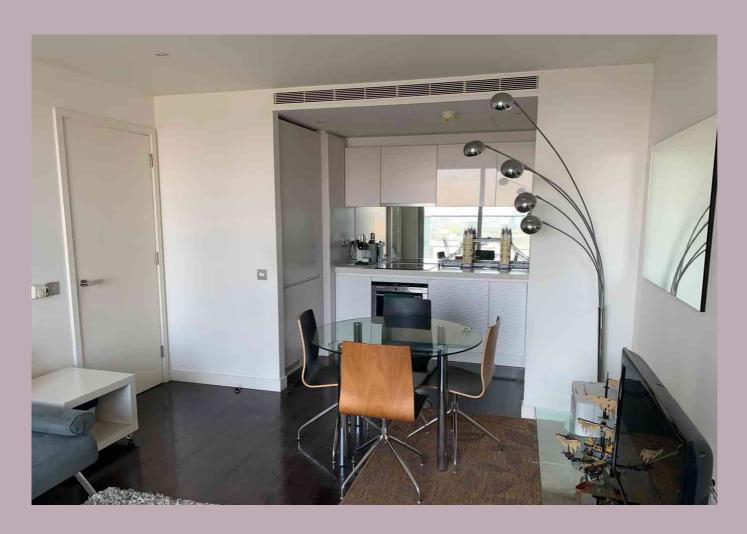

#### **OPEN-PLAN LOUNGE AREA**

Floor to ceiling windows with balcony, giving views over the surrounding area.