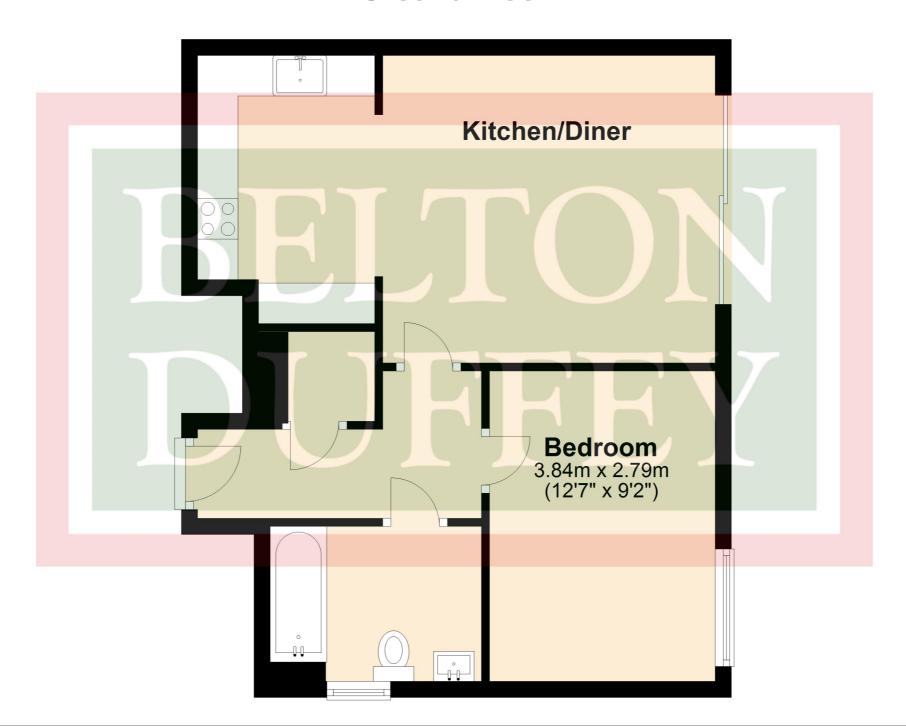

cess an application form. You can return to the Hub at any time to view the latest status of your application and see exactly which referees we are waiting for, or if we are waiting for any further information from you.
- 2) Anti-money laundering We will undertake anti-money laundering checks including checks for politically exposed persons (PEPs).
- 3) Deposit £3000.00 (Capped at no more than 5 weeks' rent).
- 4) To be let furnished.

#### **DIRECTIONS**

Apartment 2093 Pan Peninsula is located right by South Quays DLR station, approximately 7 minutes walk from Canary Wharf business district and all the amenities within the surrounding areas.

#### OTHER INFORMATION

Council Tax Band F.

EPC - B.

Furnished.

#### **VIEWING**

Strictly by appointment with the agent.

## **Ground Floor**











# BELTON DUFFEY

12-16 Blackfriars Street, King's Lynn, Norfolk, PE30 1NN. T: 01553 660866 E: lettings@beltonduffey.com Our lettings department, based at the King's Lynn office, covers West Norfolk, North Norfolk and the fenland and Breckland villages. if you would like any further information or would like to view this property, please contact us.

### www.beltonduffey.com

IMPORTANT NOTICES: 1. Whilst these particulars have been prepared in good faith to give a fair description of the property, these do not form any part of any offer or contract nor may they be regarded as statements of representation of fact. 2. Belton Duffey have not carried out a detailed survey, nor tested the services, appliances and specific fittings. All measurements or distances given are approximate on