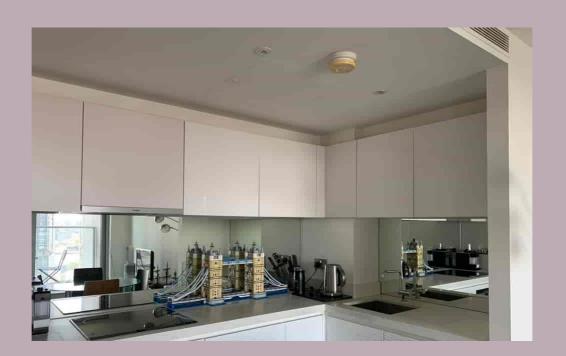

#### **KITCHEN**

An open plan fitted kitchen with microwave/oven, full height fridge/freezer, dishwasher, washing machine and tumble dryer.