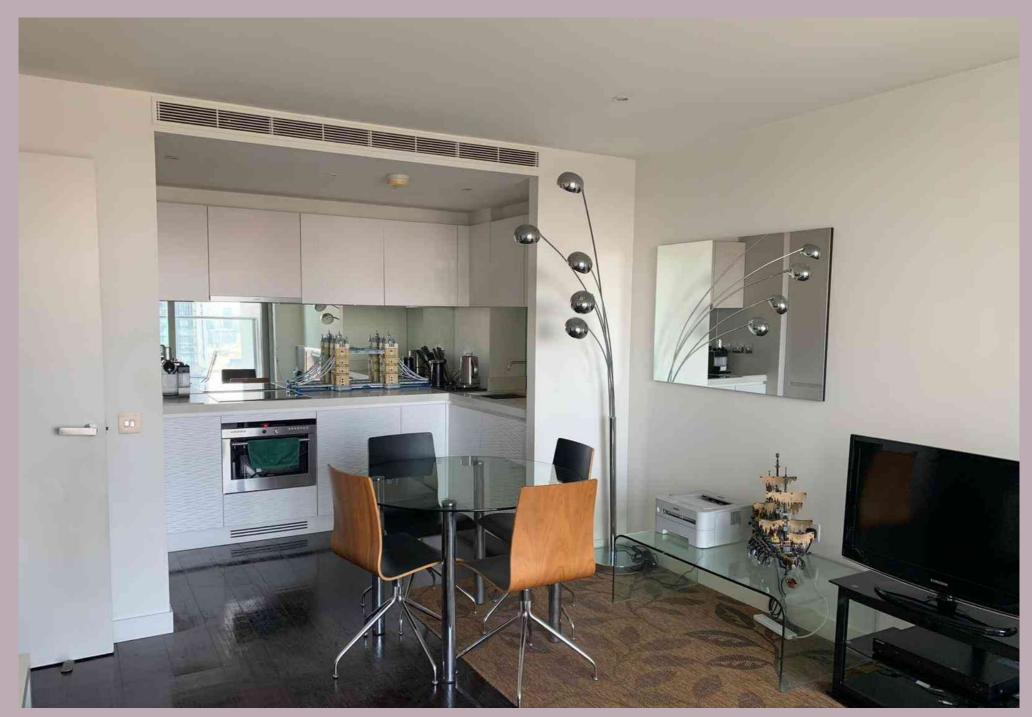

#### **DESCRIPTION**

Furnished to corporate standards on the 29th floor of the West Tower is this fabulous one bedroom, one bathroom apartment in the fanstastic Pan Peninsula development.

The accommodation briefly comprises an open-plan fitted kitchen with microwave/oven, full height fridge/freezer, dishwasher, washing machine and tumble dryer, open plan lounge area with floor to ceiling windows and balcony offering amazing views, double bedroom with fitted wardrobe; the rooms have made great use of ample lighting which helps characterise the rooms and their furnishings. There is also a contemporary designed bathroom finished in marble with white stone bath, basin and wc.

#### **KITCHEN**

An open plan fitted kitchen with microwave/oven, full height fridge/freezer, dishwasher, washing machine and tumble dryer.