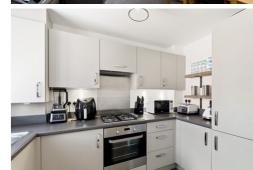

hood of Blunden Drive, Folkestone. Step inside and be greeted by a spacious lounge/diner, perfect for entertaining guests or relaxing after a long day. The modern kitchen is equipped with all the essentials and offers plenty of storage space. Upstairs, you will find the master bedroom complete with an en-suite bathroom, providing privacy and comfort. The second bedroom is ideal for guests or can be used as a home office. The family bathroom features sleek fixtures and a stylish design. Outside, the enclosed rear garden is perfect for enjoying outdoor gatherings or simply unwinding in your own private oasis. With off-road parking available, convenience is at your doorstep in this wellappointed home. Don't miss out on the opportunity to make this house your forever home in Blunden Drive.





# **Entrance Hall**

# Lounge/Dining Room

15' 6" x 13' 0" (4.72m x 3.96m)

## Kitchen

9' 11" x 6' 0" (3.02m x 1.83m)

W.C

## First Floor Landing

## **Bedroom One**

10' 0" x 9' 7" (3.05m x 2.92m)

**En-Suite** 

#### **Bedroom Two**

13' 1" x 8' 5" (3.99m x 2.57m)

## Bathroom

6' 8" x 6' 0" (2.03m x 1.83m)

Rear Garden

Off Road Parking