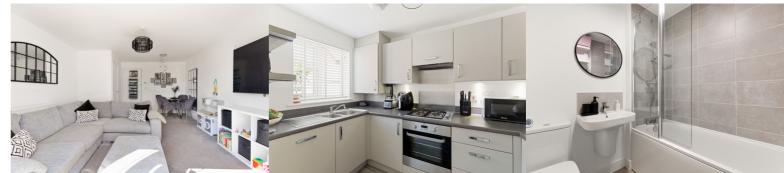

# Lounge/Dining Room

15' 6" x 13' 0" (4.72m x 3.96m)

## Kitchen

9' 11" x 6' 0" (3.02m x 1.83m)

W.C

## Bathroom

6' 8" x 6' 0" (2.03m x 1.83m)

Rear Garden

Off Road Parking