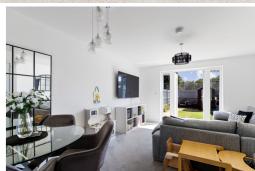

urhood of Blunden Drive, Folkestone. Step inside and be greeted by a spacious lounge/diner, perfect for entertaining guests or relaxing after a long day. The modern kitchen is equipped with all the essentials and offers plenty of storage space. Upstairs, you will find the master bedroom complete with an en-suite bathroom, providing privacy and comfort. The second bedroom is ideal for guests or can be used as a home office. The family bathroom features sleek fixtures and a stylish design. Outside, the enclosed rear garden is perfect for enjoying outdoor gatherings or simply unwinding in your own private oasis. With off-road parking available, convenience is at your doorstep in this wellappointed home. Don't miss out on the opportunity to make this house your forever home in Blunden Drive.





# **Entrance Hall**

# Lounge/Dining Room

15' 6" x 13' 0" (4.72m x 3.96m)

## Kitchen

9' 11" x 6' 0" (3.02m x 1.83m)

W.C

## First Floor Landing

## **Bedroom One**

10' 0" x 9' 7" (3.05m x 2.92m)

**En-Suite** 

#### **Bedroom Two**

13' 1" x 8' 5" (3.99m x 2.57m)

## Bathroom

6' 8" x 6' 0" (2.03m x 1.83m)

Rear Garden

Off Road Parking