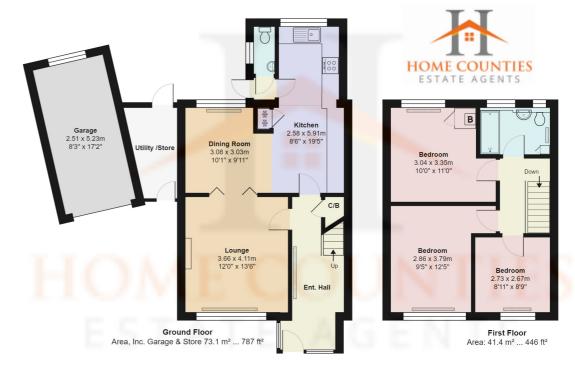

### Northlands, Hertfordshire EN6

Total Area: 114.5 m<sup>2</sup> ... 1232 ft<sup>2</sup> Inc. Garage & Utility
All measurements are approximate and for display purposes only

IMPORTANT: we would like to inform prospective purchasers that these sales particulars have been prepared as a general guide only. A detailed survey has not been carried out, nor the services, appliances and fittings tested. Room sizes should not be relied upon for furnishing purposes and are approximate. If floor plans are included, they are for guidance only and may not be to scale. If there are any important matters likely to affect you decision to but, please conact us before viwing the property.