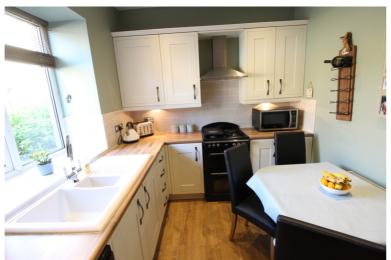

## **FULL DESCRIPTION**

Of interest to a variety of buyers is this delightful two bedroom terrace cottage, situated in the sought after village location of Oxenhope with excellent access to village amenities, bus routes into Keighley and Hebden Bridge, as well as the historic village location of Haworth. The well proportioned accommodation comprises of an entrance porch, the lounge has a gas coal effect stove in feature stone fireplace, radiator, double glazed window to the front with stone windowsill. The kitchen has a range of modern base and wall mounted units with complimenting worktop surfaces, cooker, plumbing for a dishwasher, spacious storage cupboard, double glazed window to the rear. To the first floor there are two bedrooms, the master having fitted wardrobes and cupboards, the bathroom completes the internal accommodation having a three piece modern suite comprising of a bath with shower over, WC, wash hand basin. Externally there is a well maintained front lawn with patio. Viewing is essential to fully appreciate, awaiting EPC.