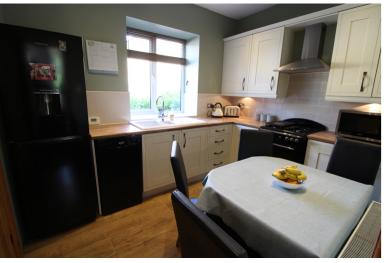

## **FULL DESCRIPTION**

Of interest to a variety of buyers is this delightful two bedroom terrace cottage, situated in the sought after village location of Oxenhope with excellent access to village amenities, bus routes into Keighley and Hebden Bridge, as well as the historic village location of Haworth. The well proportioned accommodation comprises of an entrance porch, the lounge has a gas coal effect stove in feature stone fireplace, radiator, double glazed window to the front with stone windowsill. The kitchen has a range of modern base and wall mounted units with complimenting worktop surfaces, cooker, plumbing for a dishwasher, spacious storage cupboard, double glazed window to the rear. To the first floor there are two bedrooms, the master having fitted wardrobes and cupboards, the bathroom completes the internal accommodation having a three piece modern suite comprising of a bath with shower over, WC, wash hand basin. Externally there is a well maintained front lawn with patio. Viewing is essential to fully appreciate, awaiting EPC.