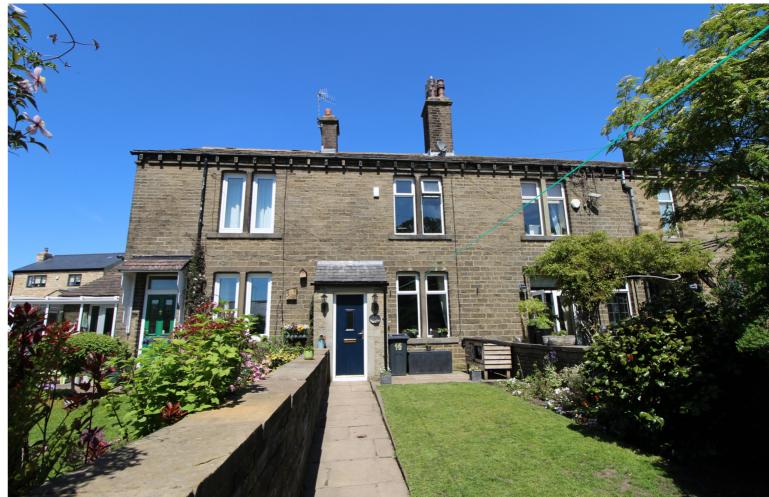

E CHEVIE

15 Moorhouse Lane, Oxenhope, Keighley, West Yorkshire, BD22 9RX

£189,950

- Awaiting EPC
- Two Bedrooms
- Front Garden & Patio

- Delightful Terrace Cottage
- Modern Kitchen & Bathroom
- Sought After Village Location Of Oxenhope

## **FULL DESCRIPTION**

Of interest to a variety of buyers is this delightful two bedroom terrace cottage, situated in the sought after village location of Oxenhope with excellent access to village amenities, bus routes into Keighley and Hebden Bridge, as well as the historic village location of Haworth. The well proportioned accommodation comprises of an entrance porch, the lounge has a gas coal effect stove in feature stone fireplace, radiator, double glazed window to the front with stone windowsill. The kitchen has a range of modern base and wall mounted units with complimenting worktop surfaces, cooker, plumbing for a dishwasher, spacious storage cupboard, double glazed window to the rear. To the first floor there are two bedrooms, the master having fitted wardrobes and cupboards, the bathroom completes the internal accommodation having a three piece modern suite comprising of a bath with shower over, WC, wash hand basin. Externally there is a well maintained front lawn with patio. Viewing is essential to fully appreciate, awaiting EPC.