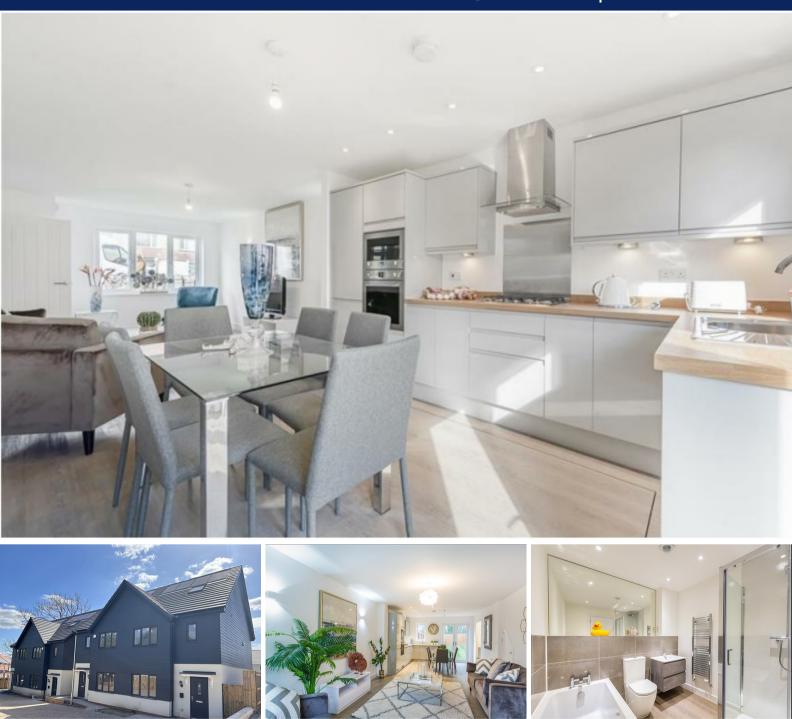

## Description

HOUSE FOX PRESENTS \*\*\*\*A RANGE OF LUXURY 4 BEDROOOM HOMES\*\*\*\*

The sales office on site will be open every Saturday and Sunday from 10am till 4pm.

For viewings during the week call 01934 314242 to book an appointment

With the ROSA DESIGN you'll discover an amazing amount of space set over 3 floors, with the ground floor having a hallway, cloakroom, a open plan lounge to the kitchen with double doors to the garden, on the first floor you have bedrooms 2,3 and 4 plus a family bathroom, then on the top floor is bedroom 1, which has dressing room area, en-suite, and runs front to back of the house

Lavish amenities adorn every corner, including underfloor heating, solar panels, air source heat pumps, and car chargers. Premium SMEG appliances, Porcelanosa bathrooms and tiles, and stylish Amtico flooring grace the ground floor, enhancing the ambiance of every space.