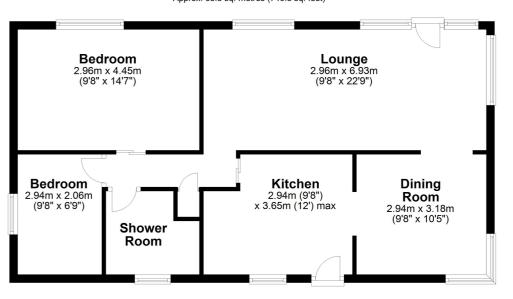

### Please Note:

The site has an age restriction of over 50's.

The buyer has the responsibility of paying 10% of the purchase price to the Site owner as part of the purchase.

£139,950 Leasehold

Floor Plan Approx. 68.8 sq. metres (740.8 sq. feet)

Total area: approx. 68.8 sq. metres (740.8 sq. feet)

All measurements shown are approximate and for guidance only. Garages and workshops are not included in any gross floor areas unless integral to the main building where they will be included. Plan produced using PlanUp.