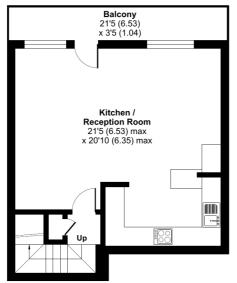

## Swainson Road, London, W3

Approximate Area = 954 sq ft / 88.6 sq m For identification only - Not to scale

## FIRST FLOOR

Floor plan produced in accordance with RICS Property Measurement Standards incorporating International Property Measurement Standards (IPMS2 Residential). © n\checorn 2024. Produced for Cow & Co Properties Ltd. REF: 1092425