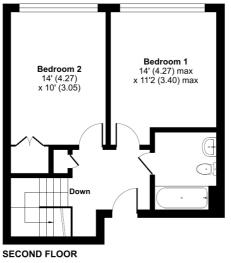

## Swainson Road, London, W3

Approximate Area = 954 sq ft / 88.6 sq m For identification only - Not to scale

## FIRST FLOOR

Floor plan produced in accordance with RICS Property Measurement Standards incorporating International Property Measurement Standards (IPMS2 Residential). © n\checorn 2024. Produced for Cow & Co Properties Ltd. REF: 1092425